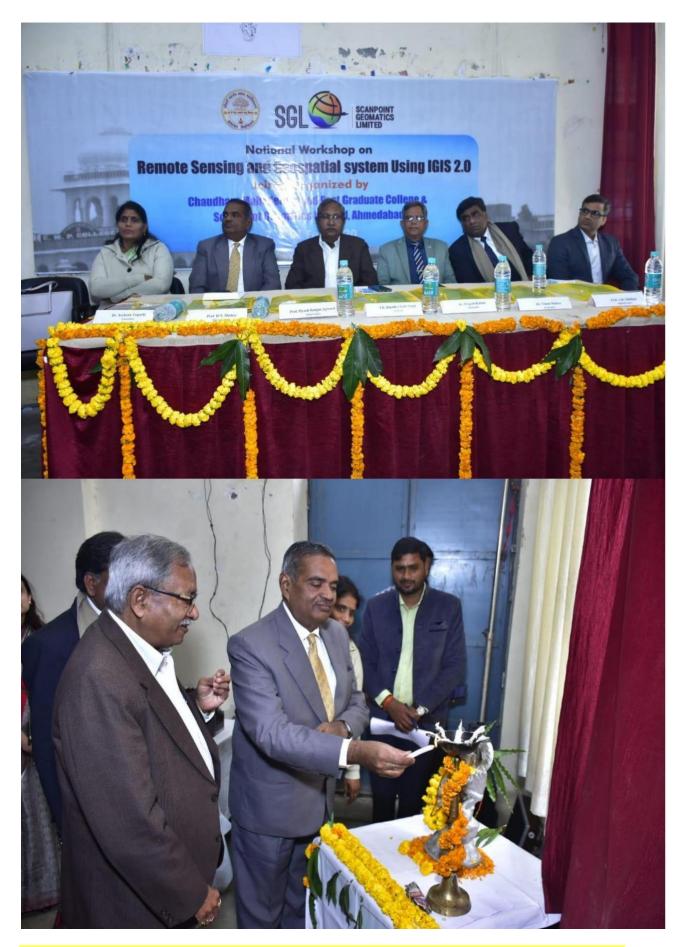

## Department of Geography Organized

Soft Skills & ICT/ Computing Skills Workshop on "Remote Sensing and Geospatial System Using IGIS 2.0"

National Workshop on

Remote Sensing and Geospatial system Using IGIS 2.0

Jointly Organized by Chaudhary Mahadeo Prasad Post Graduate College & Scanpoint Geomatics Limited, Ahmedabad

KR Windy

महोदय,

रिमोट सेंसिंग एवं जी.आई.एस विषय पर भूगोल विभाग, सी०एम०पी० डिग्री कॉलेज द्वारा दो दिवसीय राष्ट्रीय कार्यशाला का आयोजन किया गया। भूगोल विभाग, सी०एम०पी०डिग्री कॉलेज एवं स्कैन पावंइट जिओ लिमिटेड, अहमदाबाद के तत्वधान में आयोजित इस कार्यशाला के मुख्य अतिथि प्रो. पीयूष रंजन अग्रवाल कुलपति, अवधेश प्रताप सिंह विश्वविद्यालय, रीवॉ, मध्य प्रदेश थे तथा अध्यक्षता माननीय चौधरी जितेन्द्र नाथ सिंह अध्यक्ष, शासी निकाय सी.एम. पी. कालेज, प्रयागराज ने किया। कार्यक्रम के विशिष्ट अतिथि प्रो. ए. आर. सिद्वीकी भूगोल विभाग, इलाहाबाद विश्वविद्यालय थे।

इस अवसर पर कार्यशाला के मुख्य अतिथि पीयूष रंजन अग्रवाल जी ने सूचना एवं प्रौद्योगिकी के ऐतिहासिक विकास की चर्चा करते हुए इसके उपयोग पर प्रकाश डाला, जी.पी.एस. की भूमिका का आम जीवन में क्या योगदान है इस पर प्रकाश डालते हुए सामाजिक परिवर्तन में इसकी भूमिका एवं वैश्वीकरण के दौर में इसकी बढ़ती उपयोगिता को उजागर किया। पर्यावरण से लेकर कृषि, उधोग एवं कल्चर मैपिंग में इसके महत्व को रेखांकित किया।

डॉ. विनोद मिश्रा, स्कैन पावंइट जिओ लिमिटेड के वाइस प्रेसिडेंट, ने रिमोट सेंसिंग एंड जिओस्पाटियल सिस्टम यूजिंग आई. जी.आई.एस. 2.0 के उपयोग का विस्तृत विवरण प्रस्तुत किया। उन्होंने शिक्षा, स्वास्थय , यातायात, सूचना एवं आर्थिक विकास में इसके

#### Ref No. -----

Date : -----

Tele: 0582-

योगदान को रखा। माननीय चौधरी जितेन्द्र नाथ सिंह अध्यक्ष, शासी निकाय सी.एम.पी. कालेज, प्रयागराज ने जी.आई.एस. के संदर्भ में अपने अनुभव को सांझा किया। विशिष्ट अतिथि प्रो. ए. आर. सिद्विकी जी ने जी.आई.एस. के क्षेत्र में होने वाले अनुसंधान की चर्चा कि तथा इस नये शोध की दृष्टि से संभावनाओं का क्षेत्र बताया। प्राचार्य डॉ. बृजेश कुमार जी ने आम जीवन में इसके महत्व को उद्दघाटित किया। सूचना के क्षेत्र में इसके उपयोग से आने वाले परिवर्तन को रखा। कार्यक्रम के दूसरे सत्र में डॉ. क. के. सिंह ने जी.आई.एस. के, प्रशिक्षण से संबंधित जानकारी दी।