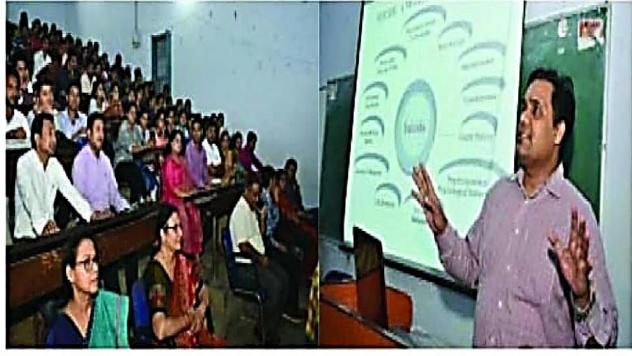

# आत्महत्या की रोकथाम पर आयोजित की गई संगोष्ठी

और टेंशन को कैसे दूर रखें तभी आत्महत्या से बचा जा सकता है। जंतु विज्ञान की विभागाध्यक्ष डॉ० नीरजा कपूर ने डॉक्टर वीके सिंह मुख्य अतिथि एवं डॉक्टर अजय

को गुरूमंत्र दिया एवं अपनी परेशानियों को अपने रिश्तेदारों, माता-पिता एवं दोस्तों से साझा करने को कहा। डॉ॰ अजय कुमार मिश्रा

को एक संगोष्ठी का आयोजन किया 🛛 के प्रति जागरूक होने के लिए छात्रों गया जिसका शीर्षक आत्महत्या से बचाव व रोकथाम था। कार्यक्रम का शुभारम्भ

प्रयागराज (इलाहाबाद): अवसाद से घिरे व्यक्ति को कभी भी अकेले नहीं रहना चाहिए, क्योंकि अकेले रहने पर अधिकतर आत्महत्या जैसे गंभीर परिणाम देखने महाविद्यालय के प्रधानाध्यापक डॉ०

मिश्रा मनोचिकित्सक को धन्यवाद दिया। इस संगोष्ठी को सफलतापूर्वक संपन्न कराने के लिए संगोष्ठी में लगभग 300 छात्रों ने तथा महाविद्यालय के समस्त अध्यापक उपस्थित रहे। डॉ० मनोज जायसवाल ने मुख्य अतिथियों का स्वागत किया एवं डॉ० आशीष मिश्र ने अतिथियों का परिचय दिया तथा डॉ॰ सुधी श्रीवास्तव ने धन्यवाद ज्ञापन दिया।

मनोचिकित्सक परामर्शदाता ने आत्महत्या से कैसे बचा जाए इस पर प्रकाश डालते हुए कहा कि आजकल अवसाद बहुत ज्यादा हो गया है जिसकी वजह से लोग आत्महत्या को ही सरल रास्ता मानने लगते हैं। उन्होंने अवसाद से बचाव के तरीके बताये एवं लोगों को बताया कि अपने सगे संबंधी मित्रों माता-पिता से अपनी बातों को शेयर करें

बृजेश कुमार, जंतु विज्ञान विभाग के विभागाध्यक्ष डॉ० नीरजा कपूर, मुख्य अतिथि डॉ० वीके सिंह प्रमुख अधीक्षक मोतीलाल नेहरू मंडलीय चिकित्सालय एवं मुख्य वक्ता डॉ० अजय कुमार मिश्रा मनोचिकित्सक परामर्शदाता मोतीलाल नेहरू मंडलीय चिकित्सालय ने दीप प्रज्वलित कर किया। मुख्य अतिथि डॉ॰ वीके सिंह मानसिक स्वास्थ्य

को मिलते हैं ऐसे में अवसाद से ग्रसित व्यक्ति को चाहिए कि वह अपनी समस्या को अपने शुभचिंतकों से साझा करे, ताकि परेशानी का बोझ कर हो सके, यह बातें मनोचिकित्सक परामर्शदाता डॉ० अजय मिश्रा ने संगोष्ठी के दौरान कही। दरअसल मानसिक स्वास्थ्य जागरूकता दिवस के अवसर पर सीएमपी डिग्री कॉलेज में गुरूवार