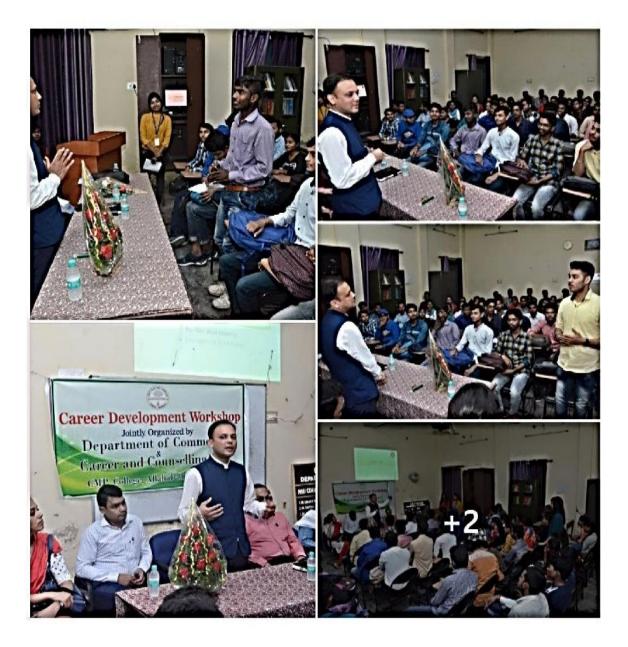

Convenor

Department Of Convener Department Si Commerce Department Si Commerce C. M. P. Degree College Prayagraj

Notice of the Programme (Soft Skills)

Date:16-11-2019 A *Career Development* workshop for Under Graduate by Mr. Atul Mishra, Senior Manager, Cognizant Pune.

#### REPORT

A Career Development workshop for UG Students was jointly organized by Career & Counseling Cell and Department of Commerce, C.M.P. College in collaboration with Edumyra Services Pvt. Ltd., Prayagraj on 16<sup>th</sup> November 2019. The resource person for this workshop Mr. Atul Mishra, Senior Manager, Cognizant Pune, delivered a very informative & interesting lecture on "Development of Communication Skills." Many students participated in the workshop & interacted with the resource person. On this occasion Mr. Rajeev Kumar Mangar, Convenor, Dept of Commerce, Dr. Sunanda Das, Convenor, Career & Counseling Cell, Dr. Manish Sinha, Dr. R B L Srivastava Associate Professor, Dept. of Commerce, Dr. Akram Ali, Dr. Abhishek Srivastava, Dr. Arjita Srivastava and other faculty members were also present.