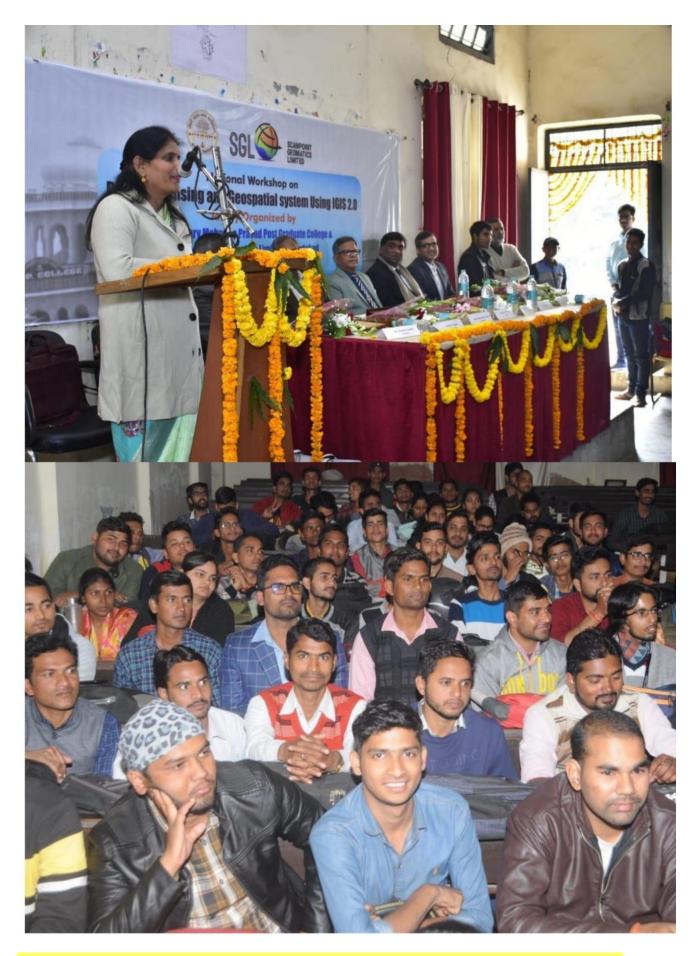

महोदय,

रिमोट सेंसिंग एवं जी.आई.एस विषय पर भूगोल विभाग, सी०एम०पी० डिग्री कॉलेज द्वारा दो दिवसीय राष्ट्रीय कार्यशाला का आयोजन किया गया। भूगोल विभाग, सी०एम०पी०डिग्री कॉलेज एवं स्कैन पावंइट जिओ लिमिटेड, अहमदाबाद के तत्वधान में आयोजित इस कार्यशाला के मुख्य अतिथि प्रो. पीयूष रंजन अग्रवाल कुलपति, अवधेश प्रताप सिंह विश्वविद्यालय, रीवॉ, मध्य प्रदेश थे तथा अध्यक्षता माननीय चौधरी जितेन्द्र नाथ सिंह अध्यक्ष, शासी निकाय सी.एम. पी. कालेज, प्रयागराज ने किया। कार्यक्रम के विशिष्ट अतिथि प्रो. ए. आर. सिद्वीकी भूगोल विभाग, इलाहाबाद विश्वविद्यालय थे।

#### Ref No. -----

Date : -----

Tele: 0582-

योगदान को रखा। माननीय चौधरी जितेन्द्र नाथ सिंह अध्यक्ष, शासी निकाय सी.एम.पी. कालेज, प्रयागराज ने जी.आई.एस. के संदर्भ में अपने अनुभव को सांझा किया। विशिष्ट अतिथि प्रो. ए. आर. सिद्विकी जी ने जी.आई.एस. के क्षेत्र में होने वाले अनुसंधान की चर्चा कि तथा इस नये शोध की दृष्टि से संभावनाओं का क्षेत्र बताया। प्राचार्य डॉ. बृजेश कुमार जी ने आम जीवन में इसके महत्व को उद्दघाटित किया। सूचना के क्षेत्र में इसके उपयोग से आने वाले परिवर्तन को रखा। कार्यक्रम के दूसरे सत्र में डॉ. क. के. सिंह ने जी.आई.एस. के, प्रशिक्षण से संबंधित जानकारी दी।

कार्यक्रम की संयोजिका डॉ0 अर्चना त्रिपाठी ने कार्यक्रम की रुपरेखा एवं अतिथियों का स्वागत किया। मंच संचालन डॉ. प्रणय कांत विश्वास एव धन्यवाद ज्ञापन डॉ. अर्चना राजे द्वारा किया गया। इस कार्यक्रम में भूगोल विभाग के डॉ. आर. सी. सिंह, डॉ. प्रतिभा सिंह, डॉ. उत्तरा सिंह, के साथ साथ अन्य विभाग के शिक्षक गण एवं अन्य महाविद्यालय के शिक्षक तथा शोधार्थी एवं विद्यार्थी उपस्थित रहें।