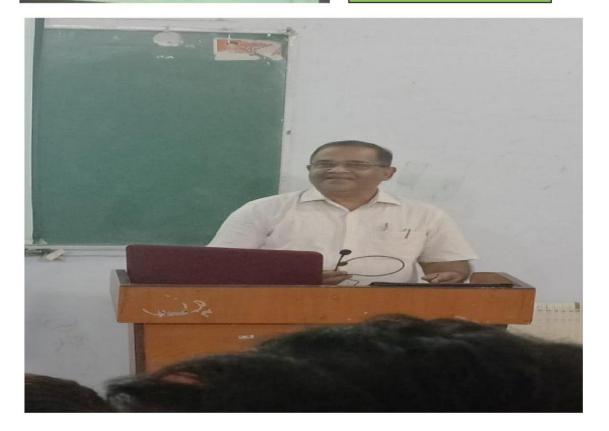

Notice related to Event

(Soft Skills)

Speaker delivered the Lecture during the Programme on Soft Skills 'Depression & Self Harm' (10/10/2019)

**Report-cum-News Published in the Newspaper** 

"Depression and Self Harm" On the occasion of World mental Health Day

> Speaker Dr. Ajay Kumar Mishra

Consultant Psychiatrist Motilal Nehru Divisional Hospital, Prayagraj

Guest of Honor Dr. V. K. Singh Superintendent In-Chief Motilal Nehru Divisional Hospital, Prayagraj

> Chair Dr. Brijesh kumar Principal , CMP College

Special Lecture on Depression & Self Harm

Lecture delivered by the Speaker during Programme