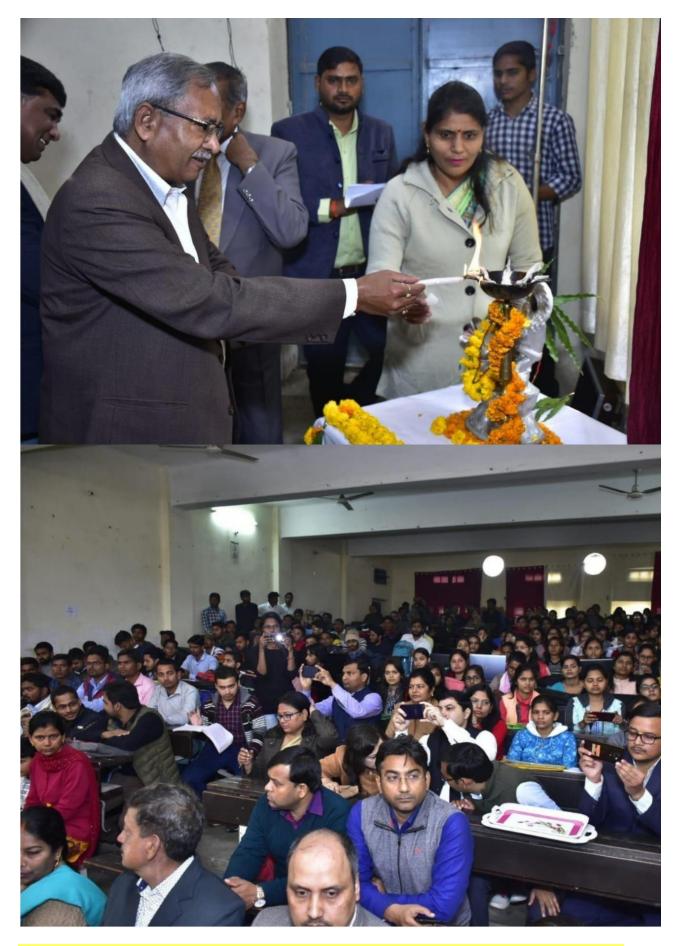

महोदय,

रिमोट सेंसिंग एवं जी.आई.एस विषय पर भूगोल विभाग, सी०एम०पी० डिग्री कॉलेज द्वारा दो दिवसीय राष्ट्रीय कार्यशाला का आयोजन किया गया। भूगोल विभाग, सी०एम०पी०डिग्री कॉलेज एवं स्कैन पावंइट जिओ लिमिटेड, अहमदाबाद के तत्वधान में आयोजित इस कार्यशाला के मुख्य अतिथि प्रो. पीयूष रंजन अग्रवाल कुलपति, अवधेश प्रताप सिंह विश्वविद्यालय, रीवॉ, मध्य प्रदेश थे तथा अध्यक्षता माननीय चौधरी जितेन्द्र नाथ सिंह अध्यक्ष, शासी निकाय सी.एम. पी. कालेज, प्रयागराज ने किया। कार्यक्रम के विशिष्ट अतिथि प्रो. ए. आर. सिद्वीकी भूगोल विभाग, इलाहाबाद विश्वविद्यालय थे।

कार्यक्रम की संयोजिका डॉ0 अर्चना त्रिपाठी ने कार्यक्रम की रुपरेखा एवं अतिथियों का स्वागत किया। मंच संचालन डॉ. प्रणय कांत विश्वास एव धन्यवाद ज्ञापन डॉ. अर्चना राजे द्वारा किया गया। इस कार्यक्रम में भूगोल विभाग के डॉ. आर. सी. सिंह, डॉ. प्रतिभा सिंह, डॉ. उत्तरा सिंह, के साथ साथ अन्य विभाग के शिक्षक गण एवं अन्य महाविद्यालय के शिक्षक तथा शोधार्थी एवं विद्यार्थी उपस्थित रहें।