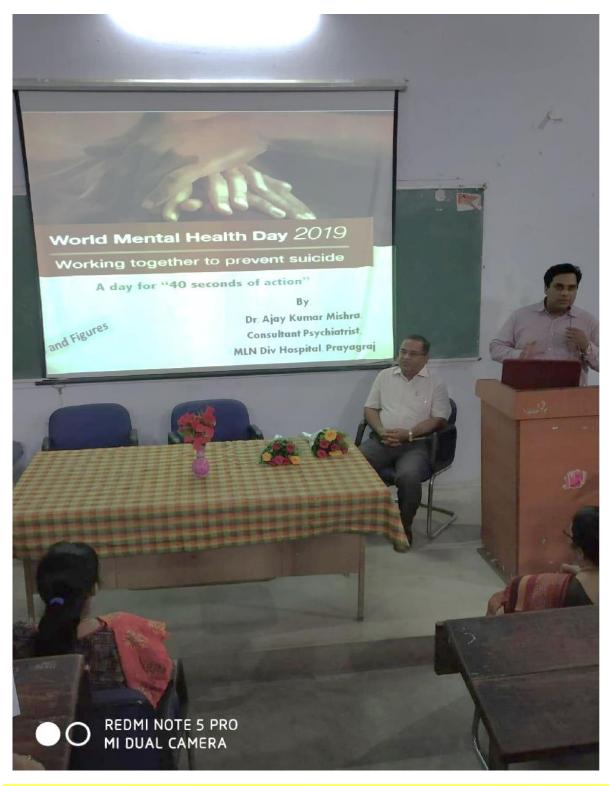

Notice related to Event

(Soft Skills)

Speaker delivered the Lecture during the Programme on Soft Skills 'Depression & Self Harm' (10/10/2019)

**Report-cum-News Published in the Newspaper** 

"Depression and Self Harm" On the occasion of World mental Health Day

> Speaker Dr. Ajay Kumar Mishra

Consultant Psychiatrist Motilal Nehru Divisional Hospital, Prayagraj

Guest of Honor Dr. V. K. Singh Superintendent In-Chief Motilal Nehru Divisional Hospital, Prayagraj

> Chair Dr. Brijesh kumar Principal , CMP College

Special Lecture on Depression & Self Harm

Lecture delivered by the Speaker during Programme