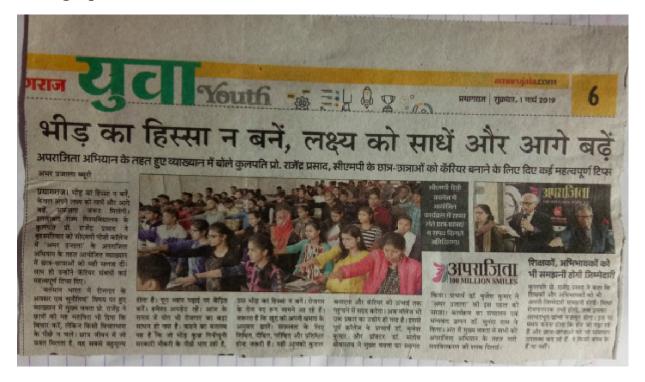

an of Science Faculty. In 2012-13 he was appointed as finance Officer in Gorakhpur University. From 2011-16 he served as officiating Vice Chancellor in Gorakhpur University. Finally he was appointed as OSD and then founding Vice Chancellor of Allahabad State University 2016-19.

**Number of Student Participants: 138** 

**Number of Faculty Participants: 25** 

**Number of External Participants: Nil** 

Mode of Session delivery: Offline

Objective: The Objective of the session was to orient students towards-

- Developing awareness and personality skills to become more entrepreneur and assertive.
- To make students understand their responsibilities and believe in themselves.

### Benefit in terms of knowledge obtained:

Students were oriented towards entrepreneurship.

### **Photographs**





Dr. Sunanda Das (Convener, CMP-IIC)

# CMP Degree College, University of Allahabad

# **Motivational Programme**

## Name of Activity: **Aparajita Campaign**

## ATTENDANCE SHEET

Date: 28-02-2019

| Sl. No. | Name '                 |
|---------|------------------------|
| 1       | ANKIT MAURYA .         |
| 2       | ANURUP KUMAR YADAV     |
| . 3     | AYUSH GUPTA .          |
| 4       | HEMANT KUMAR VERMA     |
| 5       | HIMANSHU DWIVEDI       |
| 6       | MAYANK KUSHWAHA        |
| 7       | NIVESH PANDEY          |
| 8       | PRACHI SINGH           |
| 9       | PRADYUMNÁ VISHWAKARMA  |
| 10      | SANKALP SINGH .        |
| . 11    | SATYAM                 |
| 12      | SHILPA SAHU            |
| 13      | DABLU KUMAR SINGH      |
| 14      | SHUBHAM KUMAR          |
| 15