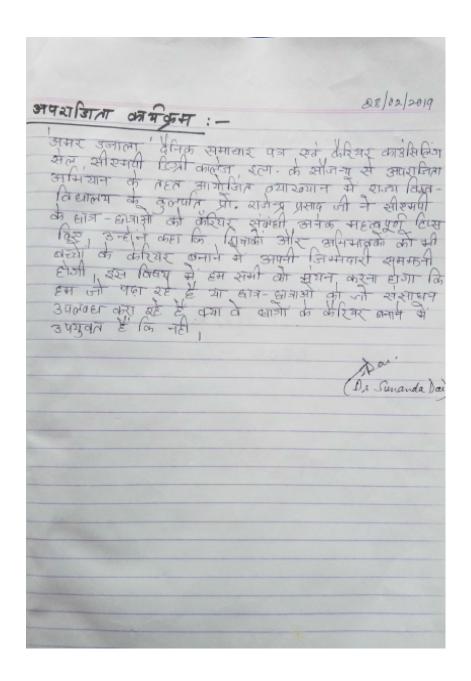

of Science Faculty. In 2012-13 he was appointed as finance Officer in Gorakhpur University. From 2011-16 he served as officiating Vice Chancellor in Gorakhpur University. Finally he was appointed as OSD and then founding Vice Chancellor of Allahabad State University 2016-19.

**Number of Student Participants: 138** 

**Number of Faculty Participants: 25** 

**Number of External Participants: Nil** 

Mode of Session delivery: Offline

Objective: The Objective of the session was to orient students towards-

- Developing awareness and personality skills to become more entrepreneur and assertive.
- To make students understand their responsibilities and believe in themselves.

### Benefit in terms of knowledge obtained:

Students were oriented towards entrepreneurship.

### **Photographs**





Dr. Sunanda Das (Convener, CMP-IIC)

# CMP Degree College, University of Allahabad

# **Motivational Programme**

## Name of Activity: **Aparajita Campaign**

## ATTENDANCE SHEET

Date: 28-02-2019

| Sl. No. | Name '                 |
|---------|------------------------|
| 1       | ANKIT MAURYA .         |
| 2       | ANURUP KUMAR YADAV     |
| . 3     | AYUSH GUPTA .          |
| 4       | HEMANT KUMAR VERMA     |
| 5       | HIMANSHU DWIVEDI       |
| 6       | MAYANK KUSHWAHA        |
| 7       | NIVESH PANDEY          |
| 8       | PRACHI SINGH           |
| 9       | PRADYUMNÁ VISHWAKARMA  |
| 10      | SANKALP SINGH .        |
| . 11    | SATYAM                 |
| 12      | SHILPA SAHU            |
| 13      | DABLU KUMAR SINGH      |
| 14      | SHUBHAM KUMAR          |
| 15