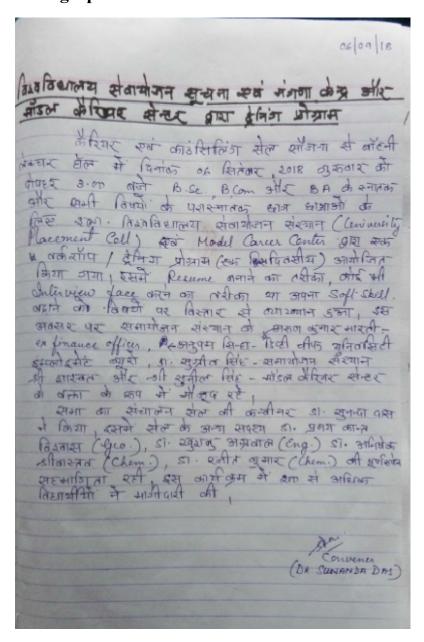

#### **Overall Report**

**Theme:** Skill Development

Name of Activity: One day Workshop and Training Programme

Academic year: 2018-19

Quarter: II

**Programme Type:** Expert Guidance

**Programme Theme:** CV writing and Interview skills.

**Date:** 6/9/18

**Programme driven by:** Career Council Cell, CMP Degree College, Prayagraj in collaboration with University Employment Beaureau, University of Allahabad, Prayagraj

**Duration of activity (in mins):** 90 minutes

#### Session Plan -

- Welcome Address: Dr. Sunanda Das, Convenor CCC, CMP Degree College (05 minutes)
- Presidential address: Dr. Anand Kumar Srivastava (10 minutes)
   Session I by: Chief Guest- Arun Kumar Bharti ex finance Officer, University of Allahabad (30 minutes)
- Session II by: Anupam Sinha Deputy chief University Employment Bureau (15 minutes)
- Vote of Thanks: Dr. Pranay Kant Biswas, Member, CCC (05 minutes)
- Conducted by: Dr. Sunanda Das convener of Career Council Cell, CMP (rest of time)

#### **About the resource persons:**

- 1. Sashwat Singh: Employment Bureau. University of Allahabad
- 2. Suneel Singh: Employment Bureau. University of Allahabad

**Number of Student Participants: 200** 

**Number of Faculty Participants: 20** 

**Number of External Participants: Nil** 

Mode of Session delivery: Offline

**Objective:** The Objective of the session was to orient students towards-

**CV** Writing

Skill Development and Interview Skills

### Benefit in terms of knowledge obtained:

Students were oriented towards.