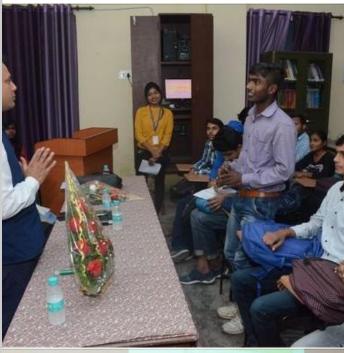

19 · 🚱

A Career Development workshop for UG Students was jointly organized by Career & Counseling Cell and Department of Commerce, C.M.P. College in collaboration with Edumyra Services Pvt. Ltd, Prayagraj on 16th November 2019. The resource person for this workshop Mr. Atul Mishra, Senior Manager, Cognizant Pune, delivered a very informative & interesting lecture on "Development of Communication Skills." Many students participated in the workshop & interacted with the resource person. On this occasion Mr. Rajeev Kumar Mangar, Convenor, Dept of Commerce, Dr. Sunanda Das, Convenor, Carrer & Counseling Cell, Dr.Manish Sinha, Dr. R B L Srivastava Associate Professor, Dept. of Commerce, Dr. Akram Ali, Dr. Abhishek Srivastava, Dr. Arjita Srivastava and other faculty members were also present.









### CMP Degree College, University of Allahabad, Prayagraj

**Programme:** Career Development workshop for UG Students
Date: 16/11/2019

#### List of Participants

| Sl. No.   | Name of the Student  |   |
|-----------|----------------------|---|
| 1 ·       | NIRAJ KUMAR PATHAK   |   |
| 2         | KM RANJANA KANOUJIYA |   |
| 3         | DEEPAK KUMAR TIWARI  |   |
| 4         | SHWETA SRIVASTAVA    |   |
| 5         | HARSHITA SHUKLA      |   |
| 6         | SHALINI SONKAR       |   |
| 7         | SHILPI SRIVASTAVA    |   |
| 8         | SWATI KUMARI .       |   |
| 9         | SHILPI CHAUDHARY     |   |
| 10        | AJAY KUMAR           |   |
| 11        | DEEPIKA SONKAR       |   |
| 12        | SHILPI SRIVASTAVA    |   |
| 13        | SUJATA KUMARI        |   |
| 14        |