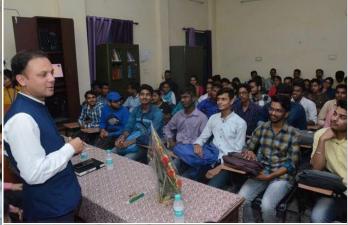

· 🚱

A Career Development workshop for UG Students was jointly organized by Career & Counseling Cell and Department of Commerce, C.M.P. College in collaboration with Edumyra Services Pvt. Ltd, Prayagraj on 16th November 2019. The resource person for this workshop Mr. Atul Mishra, Senior Manager, Cognizant Pune, delivered a very informative & interesting lecture on "Development of Communication Skills." Many students participated in the workshop & interacted with the resource person. On this occasion Mr. Rajeev Kumar Mangar, Convenor, Dept of Commerce, Dr. Sunanda Das, Convenor, Carrer & Counseling Cell, Dr.Manish Sinha, Dr. R B L Srivastava Associate Professor, Dept. of Commerce, Dr. Akram Ali, Dr. Abhishek Srivastava, Dr. Arjita Srivastava and other faculty members were also present.









### CMP Degree College, University of Allahabad, Prayagraj

**Programme:** Career Development workshop for UG Students
Date: 16/11/2019

#### List of Participants

| Sl. No.   | Name of the Student  |   |
|-----------|----------------------|---|
| 1 ·       | NIRAJ KUMAR PATHAK   |   |
| 2         | KM RANJANA KANOUJIYA |   |
| 3         | DEEPAK KUMAR TIWARI  |   |
| 4         | SHWETA SRIVASTAVA    |   |
| 5         | HARSHITA SHUKLA      |   |
| 6         | SHALINI SONKAR       |   |
| 7         | SHILPI SRIVASTAVA    |   |
| 8         | SWATI KUMARI .       |   |
| 9         | SHILPI CHAUDHARY     |   |
| 10        | AJAY KUMAR           |   |
| 11        | DEEPIKA SONKAR       |   |
| 12        | SHILPI SRIVASTAVA    |   |
| 13        | SUJATA KUMARI        |   |
| 14        | R