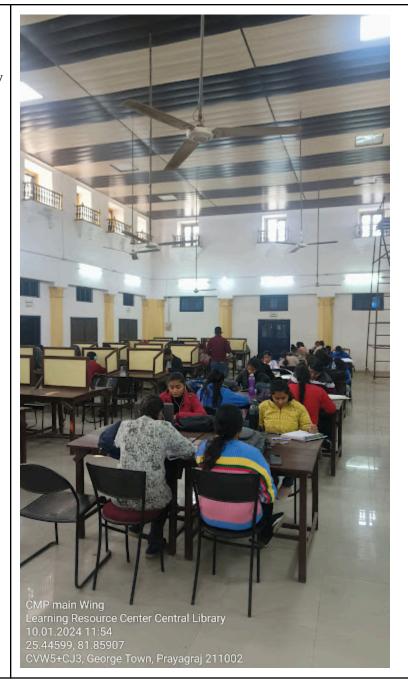

# 3. Library

(A Constituent P.G. College, University of Allahabad)

| SN | Infrastructure                                         | Geotagged Photograph                                                                                                        |
|----|--------------------------------------------------------|-----------------------------------------------------------------------------------------------------------------------------|
| 1  | Librarian<br>Office,<br>Central Library<br>(Main Wing) | CMP main Wing Library 10.012.24 11.51 25.4459, 81.85875 CVW5+8FP, George Town, Prayagraj 211002                             |
| 2  | Learning resource center, Central Library (Main Wing)  | CMP main Wing Learning Resource Central Library 10.01.2024 11:56 25.44597, 81.85903 CVW5+CJ3, George Town, Prayagraj 211002 |

(A Constituent P.G. College, University of Allahabad)

3 Learning resource center, Central Library (Main Wing)

(A Constituent P.G. College, University of Allahabad)

4 Learning resource center, Central Library (Main Wing)