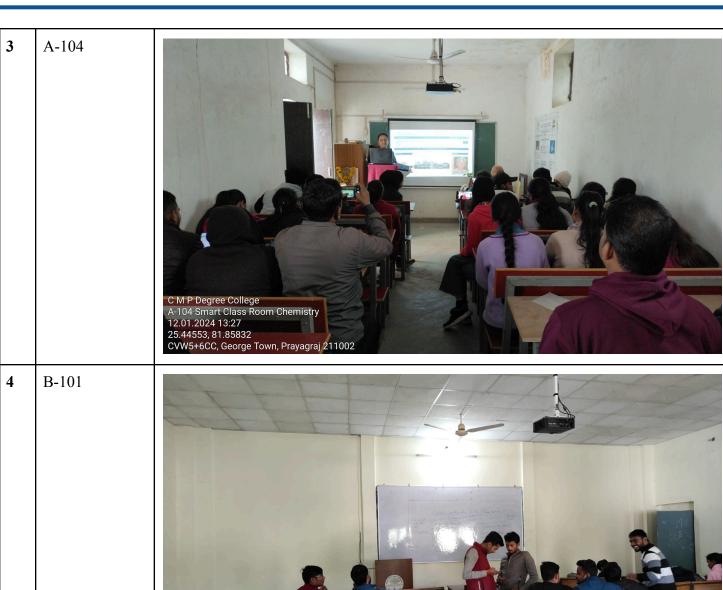

(A Constituent P.G. College, University of Allahabad)

CMP Degree College ClassRoom 06 08.01.2024 10:31 25.44576° 81.85842°E (±10m)

CVW5+7C8, George Town, Prayagraj 211002

Altitude: 51m

(A Constituent P.G. College, University of Allahabad)

5 C-102 (Under Construction)

6 C-103 (Under Construction)

(A Constituent P.G. College, University of Allahabad)

7 C-104 (Under Construction)

8 E-101 (Under Maintenance)

(A Constituent P.G. College, University of Allahabad)