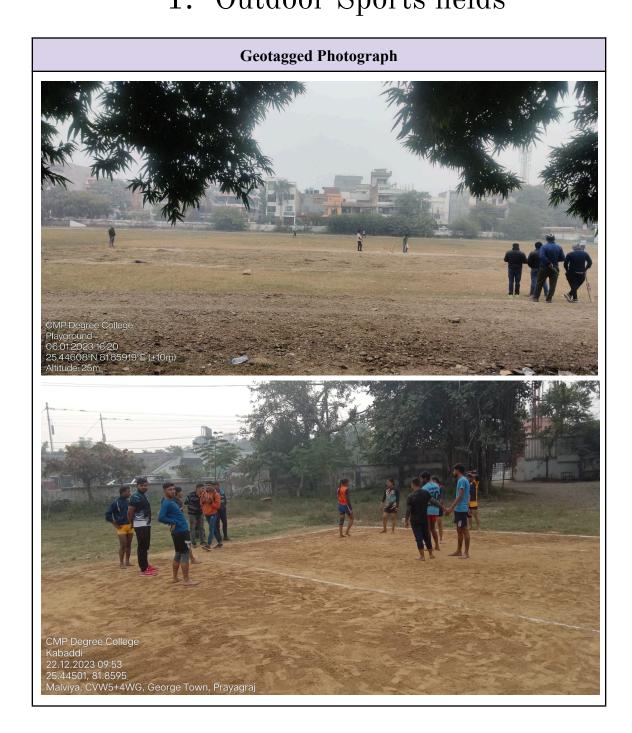

# 1. Outdoor Sports fields

(A Constituent P.G. College, University of Allahabad)

(A Constituent P.G. College, University of Allahabad)

#### **Geotagged Photograph**