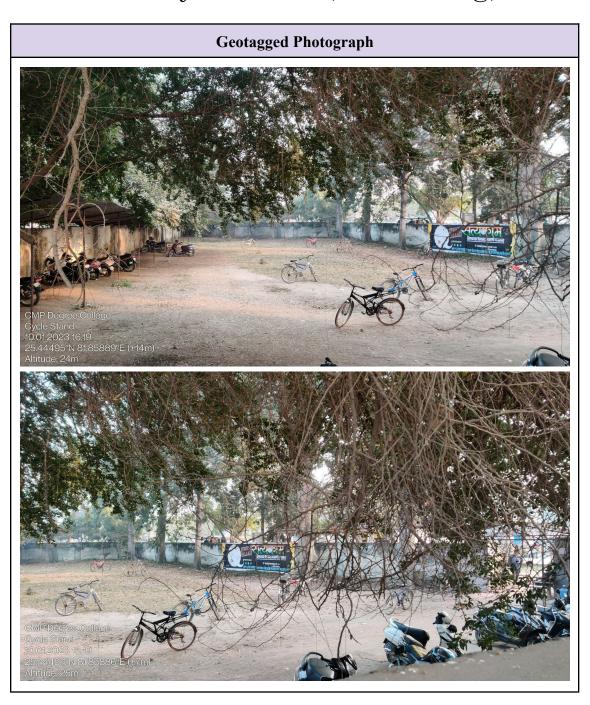

Cycle stands   | 1         | 1        | 0             | 2     |

### **Geotagged Photographs:**

| Infrastructure             | Page No |
|----------------------------|---------|
| 1. CENTRAL LAWN            | 2       |
| 2. PARKING AREA            | 3       |
| 3. Cycle stand (Main Wing) | 4       |
| 4. Cycle stand (Law Wing)  | 5       |



## चौधरी महादेव प्रसाद महाविद्यालय C. M. P. DEGREE COLLEGE

QUOT RAMI TOT ARBORES

(A Constituent P.G. College, University of Allahabad)

## 1. Central Lawn





## चौधरी महादेव प्रसाद महाविद्यालय C. M. P. DEGREE COLLEGE



#### (A Constituent P.G. College, University of Allahabad)

# 2. Parking area





### चौधरी महादेव प्रसाद महाविद्यालय C. M. P. DEGREE COLLEGE (A Constituent P.G. College, University of Allahabad)



# 3. Cycle stand (Main Wing)





## चौधरी महादेव प्रसाद महाविद्यालय C. M. P. DEGREE COLLEGE

(A Constituent P.G. College, University of Allahabad)



## 4. Cycle stand (Law Wing)