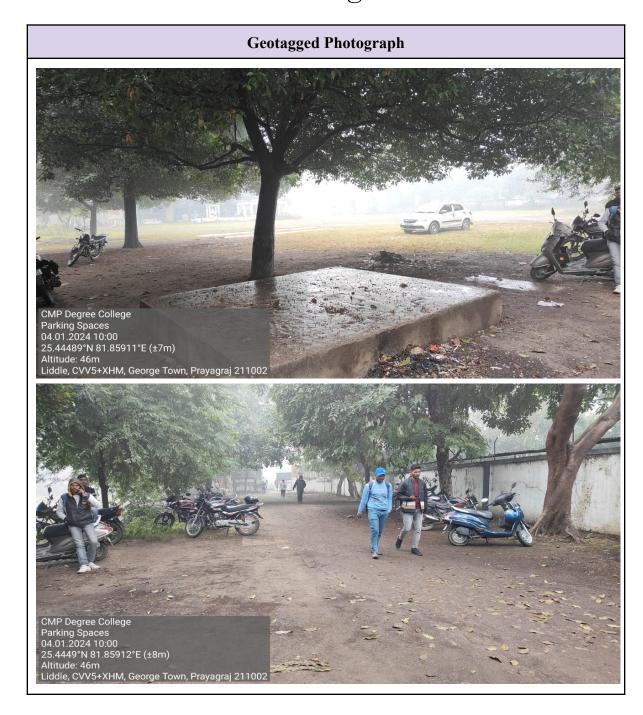

|
| 1  | Central Lawn   | 1         | 0        | 0             | 1     |
| 2  | Parking area   | 1         | 0        | 0             | 1     |
| 3  | Cycle stands   | 1         | 1        | 0             | 2     |

### **Geotagged Photographs:**

| Infrastructure             | Page No |
|----------------------------|---------|
| 1. CENTRAL LAWN            | 2       |
| 2. PARKING AREA            | 3       |
| 3. Cycle stand (Main Wing) | 4       |
| 4. Cycle stand (Law Wing)  | 5       |



## चौधरी महादेव प्रसाद महाविद्यालय C. M. P. DEGREE COLLEGE

QUOT RAMI TOT ARBORES

(A Constituent P.G. College, University of Allahabad)

## 1. Central Lawn





## चौधरी महादेव प्रसाद महाविद्यालय C. M. P. DEGREE COLLEGE



#### (A Constituent P.G. College, University of Allahabad)

# 2. Parking area





### चौधरी महादेव प्रसाद महाविद्यालय C. M. P. DEGREE COLLEGE (A Constituent P.G. College, University of Allahabad)



# 3. Cycle stand (Main Wing)





## चौधरी महादेव प्रसाद महाविद्यालय C. M. P. DEGREE COLLEGE

(A Constituent P.G. College, University of Allahabad)



## 4. Cycle stand (Law Wing)