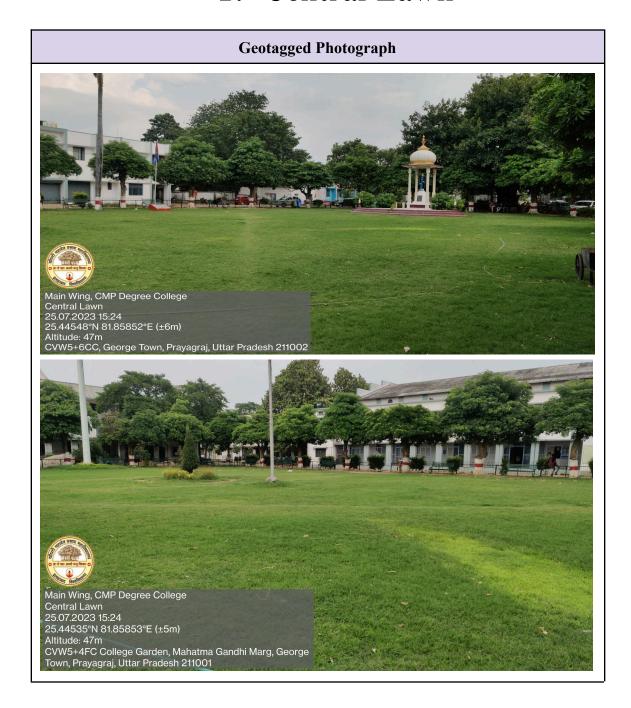

and

| SN | Infrastructure | Main Wing | Law Wing | Commerce Wing | Total |
|----|----------------|-----------|----------|---------------|-------|
| 1  | Central Lawn   | 1         | 0        | 0             | 1     |
| 2  | Parking area   | 1         | 0        | 0             | 1     |
| 3  | Cycle stands   | 1         | 1        | 0             | 2     |

### **Geotagged Photographs:**

| Infrastructure             | Page No |
|----------------------------|---------|
| 1. CENTRAL LAWN            | 2       |
| 2. PARKING AREA            | 3       |
| 3. Cycle stand (Main Wing) | 4       |
| 4. Cycle stand (Law Wing)  | 5       |



## चौधरी महादेव प्रसाद महाविद्यालय C. M. P. DEGREE COLLEGE

QUOT RAMI TOT ARBORES

(A Constituent P.G. College, University of Allahabad)

## 1. Central Lawn





## चौधरी महादेव प्रसाद महाविद्यालय C. M. P. DEGREE COLLEGE



#### (A Constituent P.G. College, University of Allahabad)

# 2. Parking area





### चौधरी महादेव प्रसाद महाविद्यालय C. M. P. DEGREE COLLEGE (A Constituent P.G. College, University of Allahabad)



# 3. Cycle stand (Main Wing)





## चौधरी महादेव प्रसाद महाविद्यालय C. M. P. DEGREE COLLEGE

(A Constituent P.G. College, University of Allahabad)



## 4. Cycle stand (Law Wing)