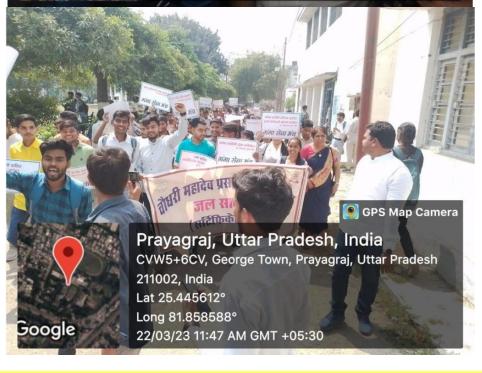

Rally during the Programme

On the occasion of World Water Day, on March 22, 2023, a one-day National Seminar, Public Awareness Rally and Poster Competition was organized by the Water Literacy Certificate Course conducted by the Chemistry Department of CMP Degree College and the closing ceremony and certificate of the course also distributed.

This time by the United Nations, the theme was the change you want to see in the world, bring that change in yourself. In the inaugural session, Dr. Archana Pandey, Associate Professor, Department of Chemistry, lectured on the effect of thoughts on the consciousness of water. Research done in the world shows that our thoughts have a special effect on water, so whenever we take water, do it with positive thinking. Dr. Sunanda Das, as the second speaker, gave information to the children about water-borne diseases and the importance of water. Dr. Santosh Srivastava spoke about the increasing water crisis and we all have to come forward to deal with it, Dr. Babita Agarwal, the convenor of the department, also told about the importance of water, Aarti Gupta, Dr. Mridula Tripathi also addressed the students. Certificates were also awarded to 40 students of Water Literacy Certificate Course and B.Sc Part I Part II research students for the awareness of water conservation in the college campus, in which the students yearned for trees if it did not rain without trees.

#### Save Water Save Life.

As the entire campus resonated with slogans, the Principal of the college, Professor Ajay Prakash Khare, addressing the students on the occasion, said that today the whole world is facing water challenges. India is also not untouched by it, Prayagraj has been declared a dark zone, if we don't wake up now, the coming situation will be very frightening. KP Trust President Chaudhary Jitendra Nath Singh, while congratulating the children who received the certificates, said that youth should be made aware to conserve our natural resources and inspire them to save them. On this occasion a large number of students including Dr. Anil Kumar Shukla, Dr. Jaya Srivastava, Dr. Pramod Sharma, Dr. Akram Ali, Dr. Priyanka Chawla research students Ashwani Sharma, Arun Kumar, Shraddha Tiwari, Kuldeep Pandey, Mohammad Zaheer, Amit Kumar, Sakshi Singh, female students were present.