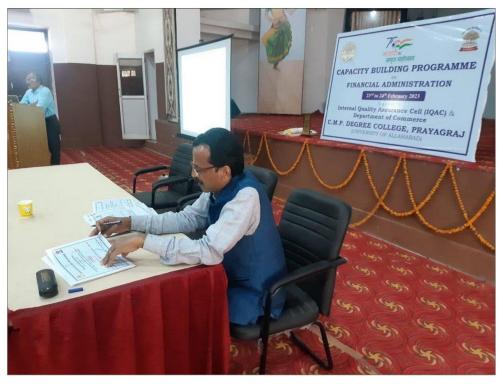

म के दूसरे दिन दिनांक 23 फरवरी 2023 को कार्यक्रम के मुख्य वक्ता इलाहाबाद विश्वविद्यालय के पूर्व वित्त अधिकारी और वाणिज्य विभाग के एसोसिएट प्रोफेसर डॉ सुनील कान्त मिश्र ने वित्तीय प्रशासन के प्रमुख नियमों, प्रोक्योररमेंट की प्रक्रिया, संस्था में बजट निर्माण और टेंडर प्रक्रिया से सम्बंधित प्रमुख प्रावधानों पर चर्चा की। कार्यक्रम की अध्यक्षता प्राचार्य प्रो अजय प्रकाश खरे ने की और संयोजक डॉ मनीष सिन्हा ने मुख्य वक्ता और सभी प्रतिभागियों का स्वागत किया।

कार्यक्रम की व्यवस्था सह समन्वयक डॉ गोविन्द गौरव ने संभाली और संचालन डॉ सारिका सुशील ने किया। कार्यक्रम के अन्त में आई क्यू ए सी की समन्वयक डॉ सरिता श्रीवास्तव ने धन्यवाद ज्ञापन किया। इस कार्यक्रम में लगभग 80 शिक्षको और गैर शिक्षण कर्मचारियों ने प्रतिभाग किया और कार्यक्रम को सफल बनाया।



**Report of the Programme along with Photographs** 





Photographs related to Capacity Building Programme

## **Attendance Sheets**



## CAPACITY BUILDING PROGRAMME

#### on **Financial Administration**

Date: 23-24 February 2023 Venue: Auditorium, C.M.P. Degree College, Prayagraj

Date: 23 02 2023

| S.N | Name                         | Participation Category                                                          | Designation                   | Section                                 | Signature |
|-----|------------------------------|---------------------------------------------------------------------------------|-------------------------------|-----------------------------------------|-----------|
| 1.  | Abha Tripathi                | Convener of the<br>Department                                                   | Associate Profes