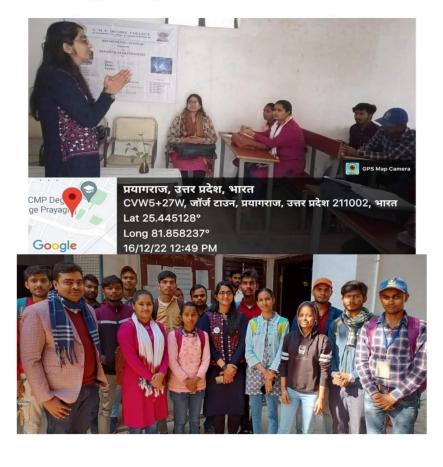

### field work

Water Literacy Certificate Course conducted by the Chemistry Department of Chaudhary Mahadev Prasad Degree College **17 December 20 22** Visited Ganga Gallery

A special Lecture was organised on 16 Dec 2022 by Water Literacy certificate Course in which Aesha Singh, District Project Officer (Namami Gange) was invited as a Guest Speaker and gave informative lecture on 'Role of Youth in River Conservation' and discussed about the Importance and ways of Community work, Also talked about the Pollution of River Ganga, Impact on humans and talked how a Energetic Youth can play lead role in conservation of rivers through organizing various awareness tools -Ganga chaupal, Rally, Exhibition, Cleanliness drive, Competition, Door to door, Workshop etc. And motivated to join the Campaign and do their bit. Dr. Anil kumar, Dr. Pramod kumar, Dr. Sunanda Das, Dr. Deepanjali and students of this course was Present in the event and expressed thanks and Gave appreciation Letter to Ms. Aesha Singh for being part of the Water Literacy Course.