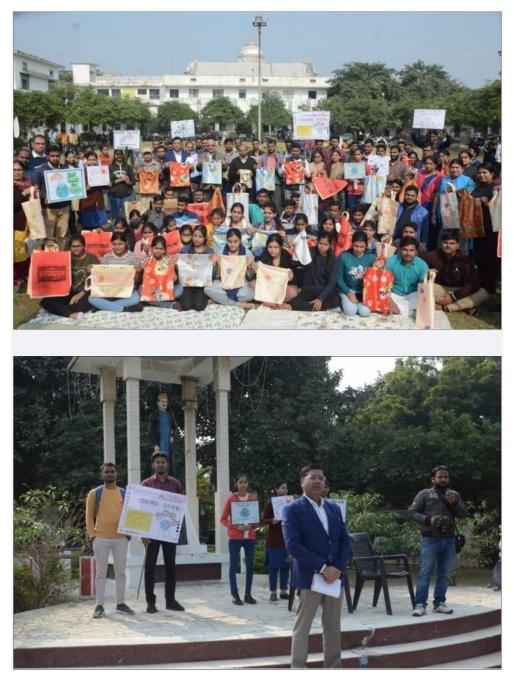

Rally during the Programme

On the occasion of World Water Day, on March 22, 2023, a one-day National Seminar, Public Awareness Rally and Poster Competition was organized by the Water Literacy Certificate Course conducted by the Chemistry Department of CMP Degree College and the closing ceremony and certificate of the course also distributed.

This time by the United Nations, the theme was the change you want to see in the world, bring that change in yourself. In the inaugural session, Dr. Archana Pandey, Associate Professor, Department of Chemistry, lectured on the effect of thoughts on the consciousness of water. Research done in the world shows that our thoughts have a special effect on water, so whenever we take water, do it with positive thinking. Dr. Sunanda Das, as the second speaker, gave information to the children about water-borne diseases and the importance of water. Dr. Santosh Srivastava spoke about the increasing water crisis and we all have to come forward to deal with it, Dr. Babita Agarwal, the convenor of the department, also told about the importance of water, Aarti Gupta, Dr. Mridula Tripathi also addressed the students. Certificates were also awarded to 40 students of Water Literacy Certificate Course and B.Sc Part I Part II research students for the awareness of water conservation in the college campus, in which the students yearned for trees if it did not rain without trees.