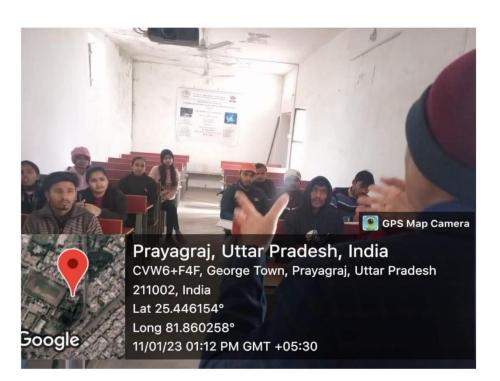

Google

Long 81.85785° 10/11/22 12:57 PM

Management and conservation necessary to save water : water warrior aryashekhar

Today, **10** November 2022, under the water literacy course program conducted by the Chemistry Department of CMP Degree College, the keynote speaker Aryashekhar "The Water Warrior", connecting the students with their responsibility and duty, tried to take the attention of the students to the growing market of water and the ill-effects of their mischief, as well as to the national river Maa Ganga. He discussed about the protocol of Maa Ganga along with the immediate crisis and the ways of diagnosis, and also introduce about the dreams Ganga of Swami Sanand ji, the martyr son of Maa Ganga, among the students! On the other hand, giving examples of all the successful works of Jal Purush Rajendra Singh ji, told that Jal Purush ji believes in the true sense of the value of life, what we call God is the five elements, which we call Chhitij, Jal, Pavak, Gagan Sameera, whose correct interpretation is the water warrior. An attempt was made to define Ganga in the true sense through God! Along with this, by creating a