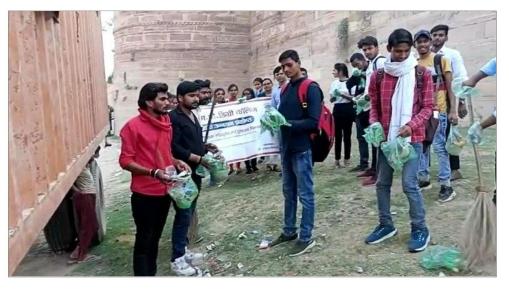

### गंगा किनारे चलाया स्वच्छता अभियान

प्रयागराज। सीएमपी डिग्री कॉलेज के रसायन विज्ञान विभाग की ओर से संचालित जल साक्षरता सर्टिफिकेट कौर्स के छात्र-छात्राओं ने संगम तट पर स्वच्छता अभियान चलाया। रामघाट से बड़े हनुमान मंदिर तक रैली निकाल कर लोगों को जागरूक किया। गंगा बचाओं देश बचाओ जैसे नारे लगाए गए। इस अवसर पर डॉ. प्रमौद शर्मा, मोनू गुप्ता, अंकित शिवेंद्र, अनुष्का आदि मौजूद रहे।

### गंगा किनारे चलाया स्वच्छता अभियान

प्रयागराज। सीएमपी डिग्री कॉलेज के रसायन विज्ञान विभाग की ओर से संचालित जल साक्षरता सर्टिफिकेट कोर्स के छात्र-छात्राओं ने संगम तट पर स्वच्छता अभियान चलाया। रामघाट से बड़े हनुमान मंदिर तक रैली निकाल कर लोगों को जागरूक किया। गंगा बचाओं देश बचाओ जैसे नारे लगाए गए। इस अवसर पर डॉ. प्रमोद शर्मा, मोनू गुप्ता, अंकित शिवेंद्र, अनुष्का आदि मौजूद रहे।

News Published in the Newspaper

If Ganga is saved, the country will be saved: Dr. Pramod Sharma On 27 November 2022, a cleanliness campaign was conducted on the Sangam beach by the students of the Water Literacy Certificate Course conducted by the Chemistry Department of CMP Degree College, as well as a rally was also taken out from Ramghat to Lete Hanuman Mandir for public awareness, in which We need Aviral Ganga, Nirmal Ganga by the students. We all have decided to make Ganga clean. Slogans like Save Ganga, Save the country were raised. Along with this, polythene and other garbage was collected and dumped in the dustbin at Ram Ghat. Cleanliness was also requested. This program will continue even further. On this occasion, Course Coordinator Dr. Pramod Sharma, Monu Gupta, Ankit Shivendra, Anushka, associated with Ganga cleaning campaign and CMP students were present.