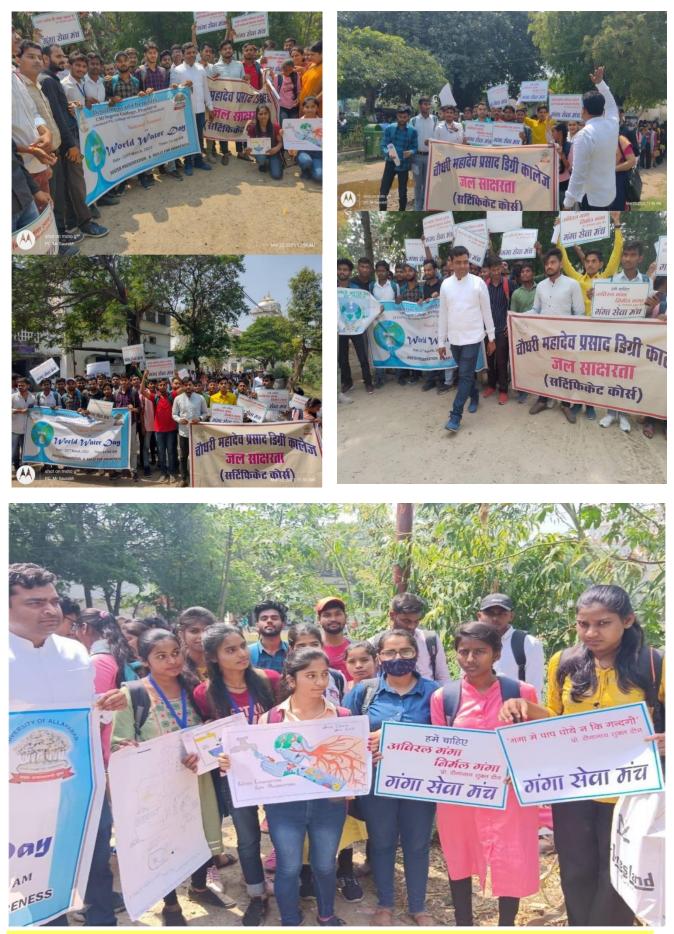

Rally during the Programme

On the occasion of World Water Day, on March 22, 2023, a one-day National Seminar, Public Awareness Rally and Poster Competition was organized by the Water Literacy Certificate Course conducted by the Chemistry Department of CMP Degree College and the closing ceremony and certificate of the course also distributed.

This time by the United Nations, the theme was the change you want to see in the world, bring that change in yourself. In the inaugural session, Dr. Archana Pandey, Associate Professor, Department of Chemistry, lectured on the effect of thoughts on the consciousness of water. Research done in the world shows that our thoughts have a special effect on water, so whenever we take water, do it with positive thinking. Dr. Sunanda Das, as the second speaker, gave information to the children about water-borne diseases and the importance of water. Dr. Santosh Srivastava spoke about the increasing water crisis and we all have to come forward to deal with it, Dr. Babita Agarwal, the convenor of the department, also told about the importance of water, Aarti Gupta, Dr. Mridula Tripathi also addressed the students. Certificates were also awarded to 40 students of Water Literacy Certificate Course and B.Sc Part I Part II research students for the awareness of water conservation in the college campus, in which the students yearned for trees if it did not rain without trees.

#### Save Water Save Life.

As the entire campus resonated with slogans, the Principal of the college, Professor Ajay Prakash Khare, addressing the students on the occasion, said that today the whole world is facing water challenges. India is also not untouched by it, Prayagraj has been declared a dark zone, if we don't wake up now, the coming situation will be very frightening. KP Trust President Chaudhary Jitendra Nath Singh, while congratulating the children who received the certificates, said that youth should be made aware to conserve our natural resources and inspire them to save them. On this occasion a large number of students including Dr. Anil Kumar Shukla, Dr. Jaya Srivastava, Dr. Pramod Sharma, Dr. Akram Ali, Dr. Priyanka Chawla research students Ashwani Sharma, Arun Kumar, Shraddha Tiwari, Kuldeep Pandey, Mohammad Zaheer, Amit Kumar, Sakshi Singh, female students were present.