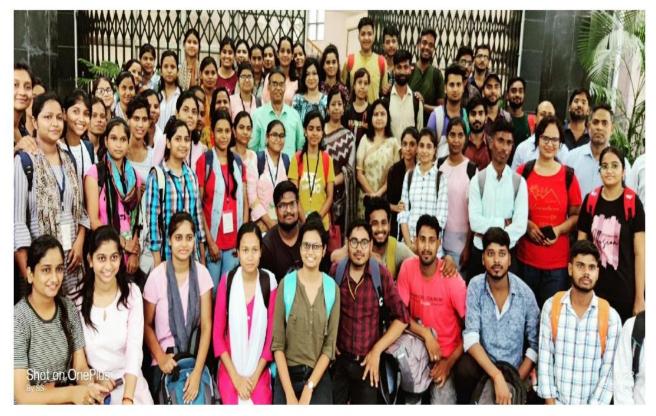

### **Department of Botany Organized**

One week Training on herbarium techniques and digitalization offered at Botanical survey of India Prayagraj 100 participants four batches of 25 students each August 2022

### NOTICE

This is to notify that the Department of Botany is going to organize a

Training Program on Herbarium Techniques and Digitalization offered at

botanical survey of India Prayagraj from 08.08.2022 to12.08. 2022.

All the students are here by request to participate in the program.

Coordinator

Department of Botany CONVENOR BOTANY DEPARTMENT C M.P. College, Ali

h

Notice of the programme

(Soft Skills and Life Skills)

From 08/08/2022 to 12/08/2022 Group Photo during One Week Training Programme