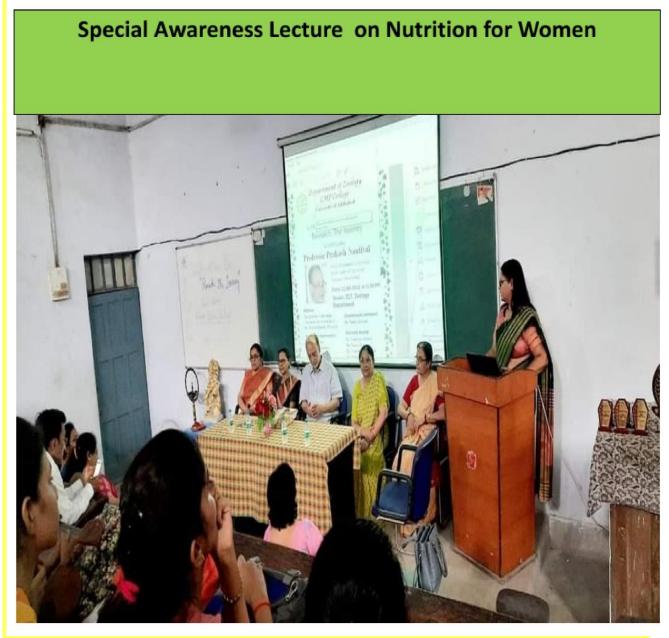

### A special lecture was organize on 24 Nov.2023

At global level, Women and environment discourse is literally depicted as gender and environment lens which is much needed as the required aspect for the analysis of contemporary environmental degradation, global warming and climate change. Global level forums and organisations like UN Women, IFAD, ILO, etc. are especially working on the empowerment and development of women in terms of gender equality and gender mainstreaming to tackle the global crisis of environmental degradation through UN SDGs Agenda 2030. The same goals have been implemented in India too but the results observed are differential based on the physiography of India. Indian diaspora is much diversified with 70% of rural population in which women play a major role as they are directly related to the management of natural resources like fuel, fodder, fetching water, etc. for their households. The domestic work and the agricultural work is mostly a major part of women's life. So they are more environmentally conscious as compared to men. This environmental consciousness is inherent in feminine values which need to be understood by men too. As gender equality and gender mainstreaming are the contemporary issues in gender and environment discourse, there is a need to support feminine values at the grassroots level which obviously begins from family. So women are the best agency for water literacy as this will not only promote change in family values motivated towards water conservation but will also brings change at societal level.

Women and water conservation through water literacy: Anita Singh

unit in the college, emphasis was laid on forming teams and groups of students to work on the issue of water, environment and mother Ganga. Dr. Babita Aggarwal, Convener of Chemistry Department, welcomed Aryashekhar, the main speaker of today's program and Course Coordinator Dr. Pramod Sharma conducted the program. Dr. Anil Shukla gives the vote of thanks on this occasion. Students including Dr. Archana Pandey, Dr. Satosh Srivastava, Dr. Vishal Srivastava, Dr. Himani Chaurasia were present.