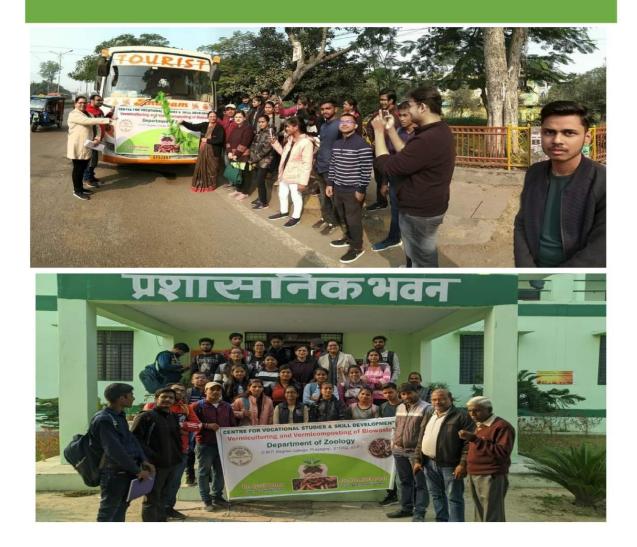

Resource Person delivered the Invited Lecture during the programme

Field Visit during the Programme

umbh Study Center Bidesia Museum at Govind Ballabh Pant Institute of Social Research, Prayagraj with the students, thanks to the Director Professor Bradinarayan.

### field work

today date **9 January 2023** Team of students of Water Literacy Certificate Course conducted by Chemistry Department of CMP Degree College organized dialogue and rally with environmentalist, Shiv Sadhak Dr. Sunny Singh at Ganga Seva Manch camp at Magh Mela. **On this occasion, VHP's** Kashi region's provincial organization minister Mukesh ji, provincial vicepresident VHP Vimal ji and treasurer VHP Ravindra Mohan Goyal ji had special company.

### Field Visit during the Programme

### field work

Water Literacy Certificate Course conducted by the Chemistry Department of Chaudhary Mahadev Prasad Degree College **17 December 20 22** Visited Ganga Gallery

A special Lecture was organised on 16 Dec 2022 by Water Literacy certificate Course in which Aesha Singh, District Project Officer (Namami Gange) was invited as a Guest Speaker and gave informative lecture on 'Role of Youth in River Conservation' and discussed about the Importance and ways of Community work, Also talked about the Pollution of River Ganga, Impact on humans and talked how a Energetic Youth can play lead role in conservation of rivers through organizing various awareness tools -Ganga chaupal, Rally, Exhibition, Cleanliness drive, Competition, Door to door, Workshop etc. And motivated to join the Campaign and do their bit. Dr. Anil kumar, Dr. Pramod kumar, Dr. Sunanda Das, Dr. Deepanjali and students of this course was Present in the event and expressed thanks and Gave appreciation Letter to Ms. Aesha Singh for being part of the Water Literacy Course.