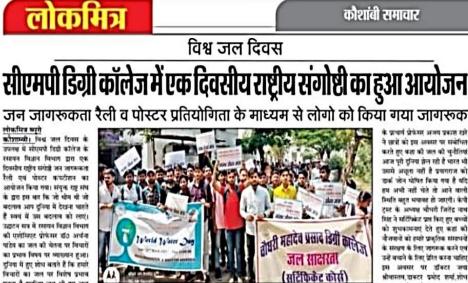

Sample Copy of Certificate issued by the Central Regional Centre

Brochure-cum-News Published in the Newspaper about Starting the Short Term Course on "Water literacy"

संगोष्ठी और पोस्टर प्रतियोगिता में शामिल छात्र-छात्राएं। अमर उजाला

छात्रों ने निकाली जन जागकरूता रैली

प्रयागराज। विश्व जल दिवस पर सीएमपी डिग्री कॉलेज में बुधवार को राष्ट्रीय संगोष्ठी, जन जागरूकता रैली एवं पोस्टर कंपटीशन का आयोजन किया गया। उद्घाटन सत्र में रसायन विज्ञान विभाग की डॉ. अर्चना पांडेय ने 'जल की चेतना पर विचारों का प्रभाव' विषय पर व्याख्यान दिया।

कहा कि दुनिया में हुए शोध बताते हैं कि हमारे विचारों का जल पर विशेष प्रभाव पड़ता है। इसलिए जब भी हम जल ग्रहण करें, पॉजिटिव सोच के साथ करें। डॉ. सुनंदा दास ने जल जनित रोग एवं जल के महत्व के बारे में जानकारियां दीं। डॉ. संतोष श्रीवास्तव ने बढ़ते जल संकट से निपटने के लिए सभी से आगे आने की अपील की।

इस दौरान जल साक्षरता सटिफिकेट कोर्स के 40 छात्रों को प्रमाणपत्र भी प्रदान किए गए। छात्रों ने कालेज परिसर में जल संरक्षण जागरूकता रैली भी निकाली। ब्यूरो

सीएमपी डिग्री कॉलेज में विश्व जल दिवस के अवसर पर छात्र-छात्राओं ने निकाली रैली। • हिन्दुस्तान