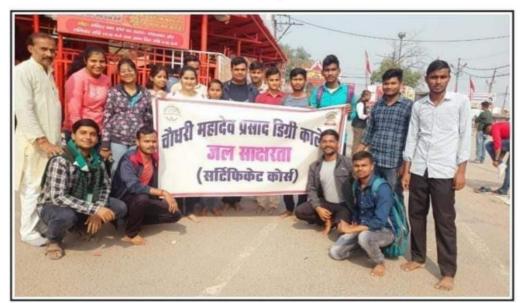

इस दौरान जल साक्षरता सटिफिकेट कोर्स के 40 छात्रों को प्रमाणपत्र भी प्रदान किए गए। छात्रों ने कालेज परिसर में जल संरक्षण जागरूकता रैली भी निकाली। ब्यूरो

सीएमपी डिग्री कॉलेज में विश्व जल दिवस के अवसर पर छात्र-छात्राओं ने निकाली रैली। • हिन्दुस्तान

केपी ट्रस्ट के अध्यक्ष चौधरी जितेंद्र नाथ सिंह ने कहा कि प्राकृतिक 40 छात्रों को प्रमाणपत्र प्रदान किए गए

जल साक्षरता सटिंफिकेट कोर्स के 40 छात्रों को प्रमाणपत्र प्रदान किए गए। जागरूकता रैली में छात्रों ने प्रदूषण भी करे पुकार बंद करो ये अत्याचार, ह्यकागज का प्रयोग घटाएं कंप्यूटर ई-मेल अपनाएं आदि नारे लगा रहे थे। इस अवसर पर डॉ. जया श्रीवास्तव, डॉ. प्रमोद शर्मा, अश्वनी शर्मा, अरुण कुमार, श्रद्धा तिवारी, कुलदीप पांडेय, मोहम्मद जहीर, अमित कुमार, साक्षी सिंह आदि उपस्थित रहीं।