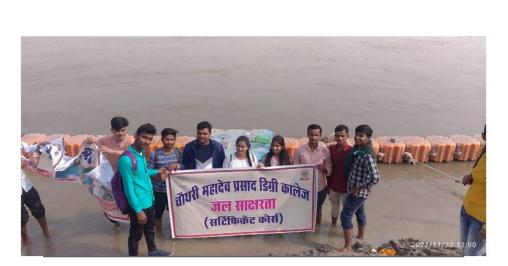

इस दौरान जल साक्षरता सटिफिकेट कोर्स के 40 छात्रों को प्रमाणपत्र भी प्रदान किए गए। छात्रों ने कालेज परिसर में जल संरक्षण जागरूकता रैली भी निकाली। ब्यूरो

सीएमपी डिग्री कॉलेज में विश्व जल दिवस के अवसर पर छात्र-छात्राओं ने निकाली रैली। • हिन्दुस्तान

केपी ट्रस्ट के अध्यक्ष चौधरी जितेंद्र नाथ सिंह ने कहा कि प्राकृतिक 40 छात्रों को प्रमाणपत्र प्रदान किए गए

जल साक्षरता सटिंफिकेट कोर्स के 40 छात्रों को प्रमाणपत्र प्रदान किए गए। जागरूकता रैली में छात्रों ने प्रदूषण भी करे पुकार बंद करो ये अत्याचार, ह्यकागज का प्रयोग घटाएं कंप्यूटर ई-मेल अपनाएं आदि नारे लगा रहे थे। इस अवसर पर डॉ. जया श्रीवास्तव, डॉ. प्रमोद शर्मा, अश्वनी शर्मा, अरुण कुमार, श्रद्धा तिवारी, कुलदीप पांडेय, मोहम्मद जहीर, अमित कुमार, साक्षी सिंह आदि उपस्थित रहीं।