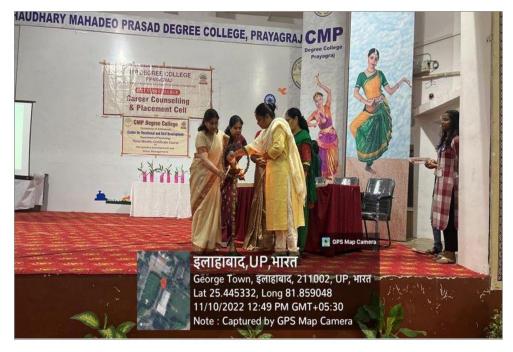

Report-cum-News Published in the Newspaper

Photographs during the Programme

### Prayagraj, Uttar Pradesh, India CVW5+27W, George Town, Prayagraj, Uttar Pradesh 211002, India Lat 25.445221° Long 81.857973° 22/03/23 11:39 AM GMT +05:30

GPS Map Camera

महादेव प्रसाद डिग्री न

Google

Photographs during the Programme