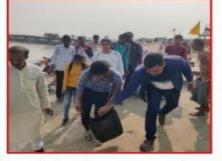

# गंगा बचेंगीं, देश बचेगा : डा. प्रमोद शर्मा

जल साक्षरता सर्टिफिकेट कोर्स के छात्र डस्टबिन में डाला गया लोगों से घाट को छात्राओं द्वारा संगम तट पर स्वच्छता स्वच्छ रखने का अनुरोध भी किया अभियान चलाया गया। साथ ही जन गया। यह कार्यक्रम आगे भी जारी रहेगा। हनुमान मंदिर तक रैली भी निकाली डह प्रमोद शर्मा ने कहा कि गंगा गई। जिसमें छात्रों द्वारा हमें चाहिए बचेगी तो देश बचेगा। गंगा सफाई यह ठाना है गंगा को स्वच्छ बनाना है। शिवेंद्र, अनुष्का सहित सीएमपी के गंगा बचाओ देश बचाओ जैसे नारे छात्र- छात्रायें मौजूद रहे।

प्रयागराज। सीएमपी डिग्री कालेज लगाए गए। साथ ही राम घाट पर के रसायन विज्ञान विभाग द्वारा संचालित पालीथीन और अन्य कूडे को इकट्ठा कर जागरूकता के लिए रामघाट से लेटे इस अवसर पर कोर्स कोआर्डिनेटर अविरल गंगा, निर्मल गंगा। हम सबने अभियान से जुड़े मोनू गुप्ता, अंकित

### गंगा किनारे चलाया स्वच्छता अभियान

प्रयागराज। सीएमपी डिग्री कॉलेज के रसायन विज्ञान विभाग की ओर से संचालित जल साक्षरता सर्टिफिकेट कौर्स के छात्र-छात्राओं ने संगम तट पर स्वच्छता अभियान चलाया। रामघाट से बड़े हनुमान मंदिर तक रैली निकाल कर लोगों को जागरूक किया। गंगा बचाओं देश बचाओ जैसे नारे लगाए गए। इस अवसर पर डॉ. प्रमौद शर्मा, मोनू गुप्ता, अंकित शिवेंद्र, अनुष्का आदि मौजूद रहे।

## 'गंगा बचेंगी तो देश बचेगा'

स्वतंत्र भारत व्यूरो. प्रयागराज। सी.एम.पी.डिग्री कालेज के रसायन विज्ञान विभाग द्वारा संचालित छात्र छात्राओं द्वारा संगम तट पर स्वच्छता अभियान चलाया गया। साथ ही जन जागरूकता के लिए रामघाट से लेटे हनुमान मंदिर तक रैली भी निकाली गई जिसमें छात्रों द्वारा हमें चाहिए अविरल गंगा,

News Published in the Newspaper

If Ganga is saved, the country will be saved: Dr. Pramod Sharma On 27 November 2022, a cleanliness campaign was conducted on the Sangam beach by the students of the Water Literacy Certificate Course conducted by the Chemistry Department of CMP Degree College, as well as a rally was also taken out from Ramghat to Lete Hanuman Mandir for public awareness, in which We need Aviral Ganga, Nirmal Ganga by the students. We all have decided to make Ganga clean. Slogans like Save Ganga, Save the country were raised. Along with this, polythene and other garbage was collected and dumped in the dustbin at Ram Ghat. Cleanliness was also requested. This program will continue even further. On this occasion, Course Coordinator Dr. Pramod Sharma, Monu Gupta, Ankit Shivendra, Anushka, associated with Ganga cleaning campaign and CMP students were present.