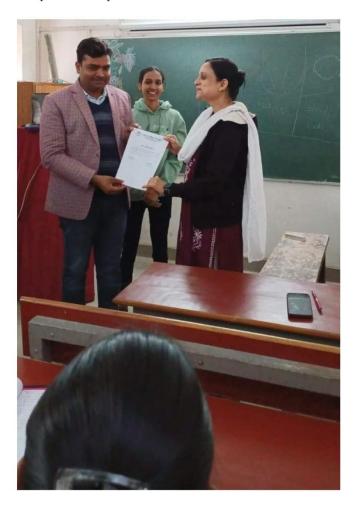

### field work

Water Literacy Certificate Course conducted by the Chemistry Department of Chaudhary Mahadev Prasad Degree College **17 December 20 22** Visited Ganga Gallery

A special Lecture was organised on 16 Dec 2022 by Water Literacy certificate Course in which Aesha Singh, District Project Officer (Namami Gange) was invited as a Guest Speaker and gave informative lecture on 'Role of Youth in River Conservation' and discussed about the Importance and ways of Community work, Also talked about the Pollution of River Ganga, Impact on humans and talked how a Energetic Youth can play lead role in conservation of rivers through organizing various awareness tools -Ganga chaupal, Rally, Exhibition, Cleanliness drive, Competition, Door to door, Workshop etc. And motivated to join the Campaign and do their bit. Dr. Anil kumar, Dr. Pramod kumar, Dr. Sunanda Das, Dr. Deepanjali and students of this course was Present in the event and expressed thanks and Gave appreciation Letter to Ms. Aesha Singh for being part of the Water Literacy Course.