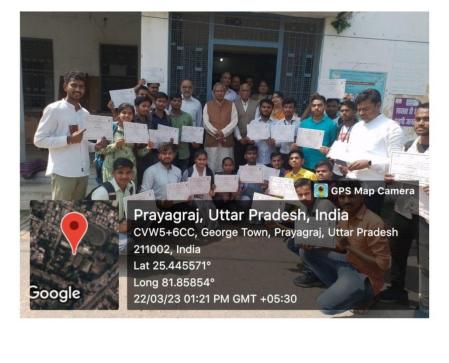

Rally during the Programme

On the occasion of World Water Day, on March 22, 2023, a one-day National Seminar, Public Awareness Rally and Poster Competition was organized by the Water Literacy Certificate Course conducted by the Chemistry Department of CMP Degree College and the closing ceremony and certificate of the course also distributed.

This time by the United Nations, the theme was the change you want to see in the world, bring that change in yourself. In the inaugural session, Dr. Archana Pandey, Associate Professor, Department of Chemistry, lectured on the effect of thoughts on the consciousness of water. Research done in the world shows that our thoughts have a special effect on water, so whenever we take water, do it with positive thinking. Dr. Sunanda Das, as the second speaker, gave information to the children about water-borne diseases and the importance of water. Dr. Santosh Srivastava spoke about the increasing water crisis and we all have to come forward to deal with it, Dr. Babita Agarwal, the convenor of the department, also told about the importance of water, Aarti Gupta, Dr. Mridula Tripathi also addressed the students. Certificates were also awarded to 40 students of Water Literacy Certificate Course and B.Sc Part I Part II research students for the awareness of water conservation in the college campus, in which the students yearned for trees if it did not rain without trees.