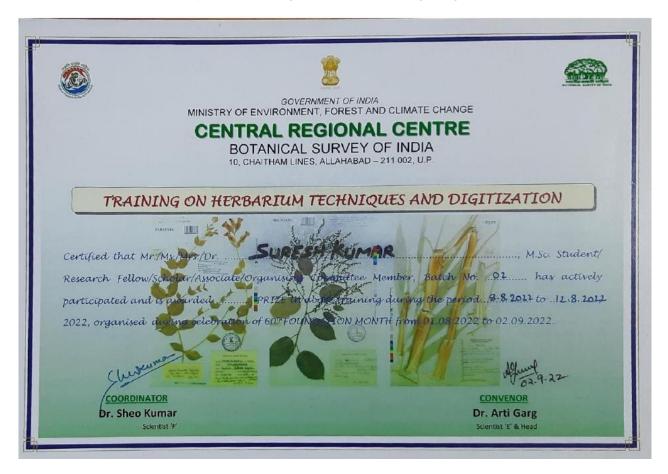

### **Department of Botany Organized**

One week Training on herbarium techniques and digitalization offered at Botanical survey of India Prayagraj 100 participants four batches of 25 students each August 2022

### NOTICE

This is to notify that the Department of Botany is going to organize a

Training Program on Herbarium Techniques and Digitalization offered at

botanical survey of India Prayagraj from 08.08.2022 to12.08. 2022.

All the students are here by request to participate in the program.

Coordinator

Department of Botany CONVENOR BOTANY DEPARTMENT C M.P. College, Ali

h

Notice of the programme

(Soft Skills and Life Skills)

From 08/08/2022 to 12/08/2022 Group Photo during One Week Training Programme