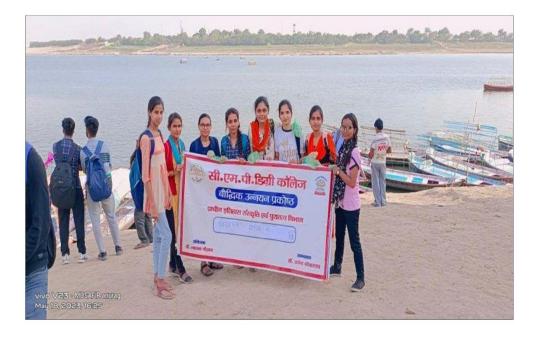

Sample Copy of Certificate issued by the Central Regional Centre

Brochure-cum-News Published in the Newspaper about Starting the Short Term Course on "Water literacy"

संगोष्ठी और पोस्टर प्रतियोगिता में शामिल छात्र-छात्राएं। अमर उजाला

छात्रों ने निकाली जन जागकरूता रैली

प्रयागराज। विश्व जल दिवस पर सीएमपी डिग्री कॉलेज में बुधवार को राष्ट्रीय संगोष्ठी, जन जागरूकता रैली एवं पोस्टर कंपटीशन का आयोजन किया गया। उद्घाटन सत्र में रसायन विज्ञान विभाग की डॉ. अर्चना पांडेय ने 'जल की चेतना पर विचारों का प्रभाव' विषय पर व्याख्यान दिया।