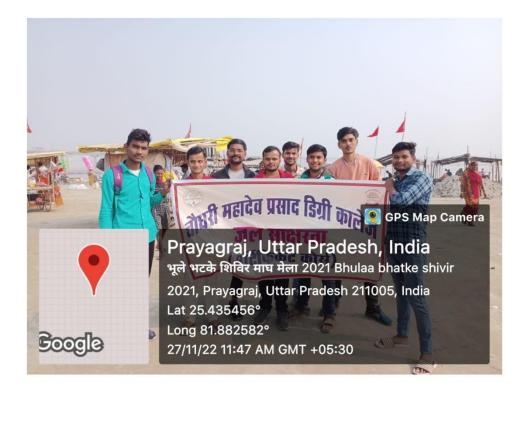

### field work

today date **9 January 2023** Team of students of Water Literacy Certificate Course conducted by Chemistry Department of CMP Degree College organized dialogue and rally with environmentalist, Shiv Sadhak Dr. Sunny Singh at Ganga Seva Manch camp at Magh Mela. **On this occasion, VHP's** Kashi region's provincial organization minister Mukesh ji, provincial vicepresident VHP Vimal ji and treasurer VHP Ravindra Mohan Goyal ji had special company.