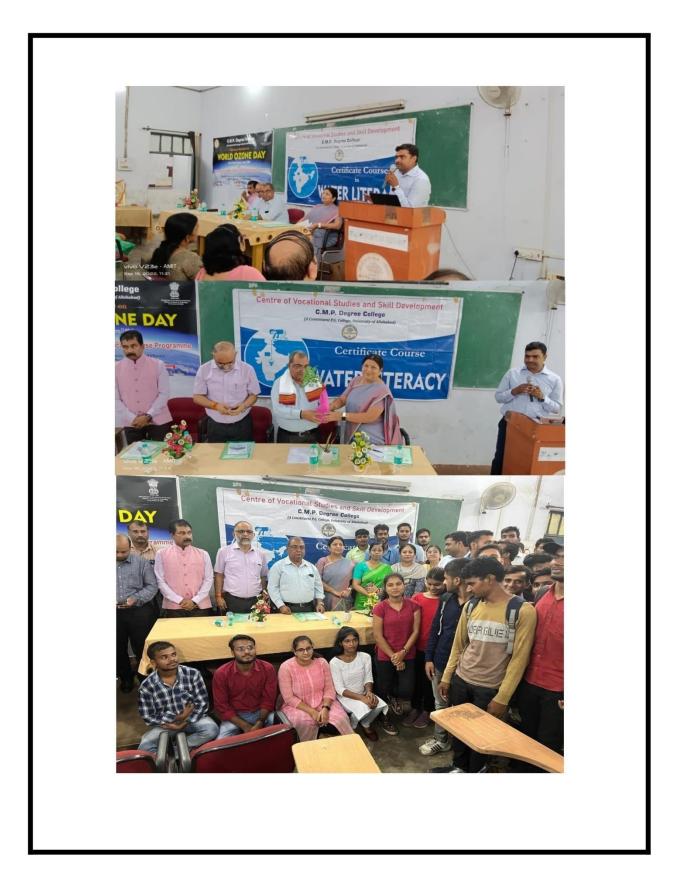

### जल प्रबंधन से जल की चुनौतियों से निपट सकते हैं

प्रयागराज। विश्व ओजोन दिवस के अवसर पर "सेव ओजोन लेयर सेव लाइफ" विषय पर रसायन विज्ञान, जुलोजी, वनस्पति और फिजिक्स विभाग के संयुक्त तत्वावधान में डी.बी.टी.स्टार कालेज के तहत राष्ट्रीय संगोष्ठी का आयोजन शुक्रवार को वनस्पति विज्ञान विभाग के आडिटोरियम में किया गया रसायन विज्ञान विभाग के द्वारा "जल साक्षरता" पर शुरू हुए सर्टिफिकेट कोर्स का शुभारंभ भी इस अवसर पर किया गया। कार्यक्रम में मुख्य अतिथि के रूप में इलाहाबाद विश्वविद्यालय के डीन साइंस प्रोफेसर शेखर श्रीवास्तव नें कहा कि जल प्रबंधन से जल की चुनौतियों से निपट सकते हैं। जल की

प्रतिशत जल स्रोत प्रदूषित हैं और हमारी तुलसीदास नें लिखा है हित अनहित पशु प्रमुख नदियां प्रदूषण के कारण सूख रही पक्षिहुं जाना दुर्भाग्यपूर्ण है कि आज मनुष्य हैं। आज भूजल में सिवनतपकम और अपने अविवेकपूर्ण निर्णयों और आर्सेनिक की मात्रा बढ़ रही है।जिससे औपनिवेशिक सोच के कारण प्राकृतिक अनेक जल जनित रोग उत्पन्न हो रहे संसाधनों का लगातार दोहन कर रहा हैं। मुख्य वक्ता के रुप में कुलानुशासक है। प्रकृति केन्द्रित विकास की अवधारणा प्रोफेसर राजेंद्र सिंह रज्जू भैया ही इन चुनौतियों से निपटने में सक्षम विश्वविद्यालय डह्र अविनाश श्रीवास्तव ने है। अध्यक्षता करते हुए कालेज के प्राचार्य कहा कि वेदों उपनिषदों में जल को प्रोफेसर अजय प्रकाश ने कहा कि में विस्तुत जानकारी देते हुए आवाहन सहित जल सांशरता देवता माना गया है जल हमारी रक्षा करें विकसित देशों ने तमाम जहरीले गैसों किया कि हमें छोटे छोटे प्रयासों से ही छात्राएं उपस्थित रहे।

उपालधता की कमी का मुद्दा जल की ऐसी प्रार्थना है जल ही जीवन का आध का उत्सर्जन किया और आज जो गुणवत्ता से जुडा है। हमारे करीब ७० ार है। लोकमानस के कवि गोस्वामी विकासशील देश हैं उन्हें भी रोक रहें यह जिम्मेदारी उनकी है जिन्होंने समस्या खडी की है। जल साक्षरता कोर्स के शुभारंभ पर उन्होंने कहा कि यह हमारी नैतिक जिम्मेदारी है कि जल संरक्षण के लिए अपनी भूमिका निभाएं।

कार्यक्रम की संयोजक रसायन विज्ञान विभाग की संयोजिका डहू बबिता अग्रवाल ने विश्व ओजोन दिवस के बारे

आए के व पर्यावरण को संरक्षित करना होगा। सौर ऊर्जा, इलेक्ट्रिक अमीपबसम, ईको फ्रेंडली जन क्लीनिंग प्रोडक्ट के उपयोग से ओजोन विक क्षरण में कमी आएगी।डां अर्चन पांडेय एडी नें भी छोटे छोटे के लिए कहा।क प्रमोद शर्मा ने 10 इस कार्य मुख्य रूप से डो पडिय ड अनिल शुक्ला, डां सरिता श्रीवास्तव, डां विशाल श्रीवास्तव, डां दीपांजलि पांडेय सहित जल साक्षरता कोर्स के छात्र