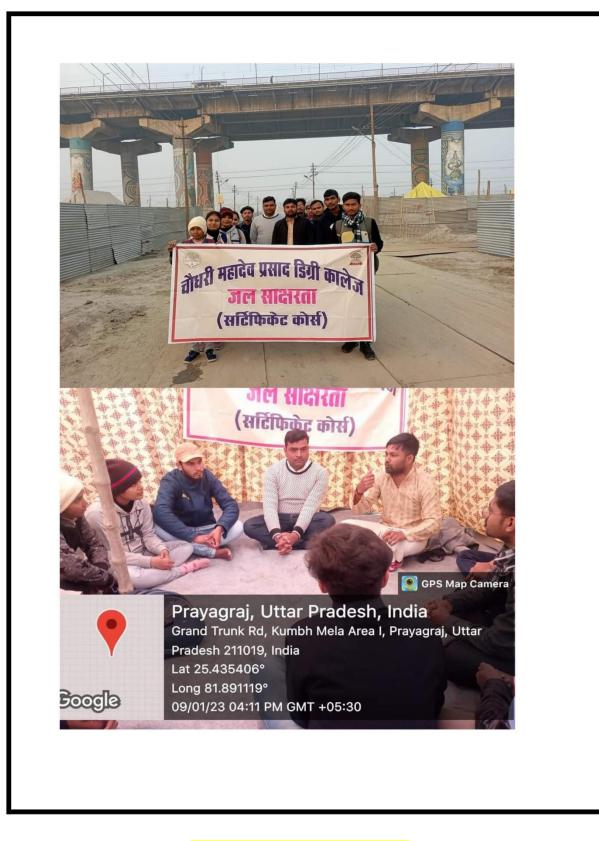

### field work

today date **9 January 2023** Team of students of Water Literacy Certificate Course conducted by Chemistry Department of CMP Degree College organized dialogue and rally with environmentalist, Shiv Sadhak Dr. Sunny Singh at Ganga Seva Manch camp at Magh Mela. **On this occasion, VHP's** Kashi region's provincial organization minister Mukesh ji, provincial vicepresident VHP Vimal ji and treasurer VHP Ravindra Mohan Goyal ji had special company.