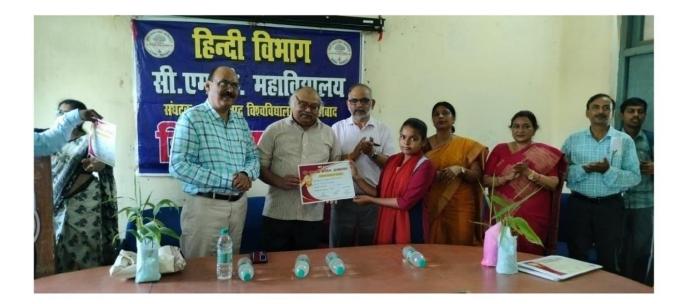

### Organized

A Programme on during Hindi Pakhwada

चौधरी महादेव प्रसाद महाविद्यालय C. M. P. DEGREE COLLEGE (A Constituent P.G. College, University of Allahabad) DBT STAR COLLEGE NAAC Accredited B

दिनांक: 07/10/2022

समन्वयक

हिंदी विभाग

Notice related to the Programme

(Language and Communication Skills)

Expert delivered a Lecture during Hindi Pakhwada (Date: 15/10/2022)

चौधरी महादेव प्रसाद महाविद्यालय C. M. P. DEGREE COLLEGE (A Constituent P.G. College, University of Allahabad) DBT STAR COLLEGE NAAC Accredited B

### रिपोर्ट

दिनांक 15/10/2022 को हिंदी विभाग में *हिन्दी का वैश्विक परिदृश्य* विषय पर एक व्याख्यान का आयोजन किया गया। विभाग की वरिष्ठ सदस्य डॉ सरोज सिंह ने सभी अथितियों का स्वागत किया। महाविद्यालय के प्राचार्य प्रोफेसर अजय प्रकाश खरे ने हिन्दी विभाग की इस प्रकार का कार्यक्रम आयोजित करने पर सराहना की और अपने सम्बोधन मे कहा कि हिन्दी का वैश्विक परिदृश्य इतिहास मे महत्वपूर्ण भूमिका रखता है। मुख्य वक्ता प्रो॰ प्रणय कृष्ण ने हिन्दी के वैश्विक परिदृश्य पर विस्तृत चर्चा की और कहा कि हिन्दी भाषा का इतिहास मात्र भारतवर्ष तक ही सीमित नहीं है बल्कि यह बड़े पैमाने पर सम्पूर्ण भारतवर्ष मे बोली जाने लगी है।

कार्यक्रम के अंत मे डॉ आभा त्रिपाठी ने सभी उपस्थित विद्वतजनों का धन्यवाद जापन किया। इस अवसर पर विभाग की वरिष्ठ सदस्य डॉ सरोज सिंह, डॉ दीनानाथ सहित डॉ पूनम श्रीवास्तव, डॉ वर्षा अग्रवाल सभी विभागों के अनेक विद्यार्थियों उपस्थित रहे।