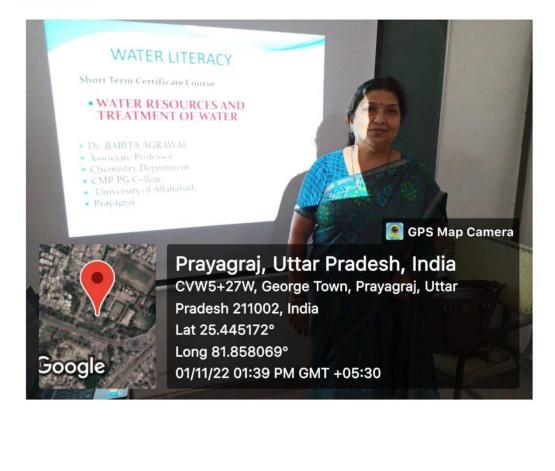

### विश्व जल दिवस पर सीएमपी कॉलेज में कार्यक्रम का आयोजन

संसाधनों के संरक्षण के लिए नौजवानों को जागरूक एवं प्रेरित करने की आवश्यकता है। रसायन विज्ञान विभाग की डॉ. अर्चना पांडेय ने कहा कि दुनियाभर में हुए शोध बताते हैं कि हमारे विचारों का जल पर विशेष प्रभाव पड़ता है। इसलिए जब भी हम जल ग्रहण करें सकारात्मक सोच के साथ करें। डॉ. सुनंदा दास, डॉ. संतोष श्रीवास्तव, डॉ. बबिता अग्रवाल, आरती गुप्ता, डॉ. मृदुला त्रिपाठी ने भी जल के महत्व की चर्चा की।