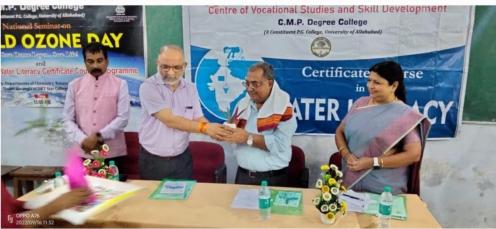

### जल प्रबंधन से जल की चुनौतियों से निपट सकते हैं

प्रयागराज। विश्व ओजोन दिवस के अवसर पर "सेव ओजोन लेयर सेव लाइफ" विषय पर रसायन विज्ञान, जुलोजी, वनस्पति और फिजिक्स विभाग के संयुक्त तत्वावधान में डी.बी.टी.स्टार कालेज के तहत राष्ट्रीय संगोष्ठी का आयोजन शुक्रवार को वनस्पति विज्ञान विभाग के आडिटोरियम में किया गया रसायन विज्ञान विभाग के द्वारा "जल साक्षरता" पर शुरू हुए सर्टिफिकेट कोर्स का शुभारंभ भी इस अवसर पर किया गया। कार्यक्रम में मुख्य अतिथि के रूप में इलाहाबाद विश्वविद्यालय के डीन साइंस प्रोफेसर शेखर श्रीवास्तव नें कहा कि जल प्रबंधन से जल की चुनौतियों से निपट सकते हैं। जल की

प्रतिशत जल स्रोत प्रदूषित हैं और हमारी तुलसीदास नें लिखा है हित अनहित पशु प्रमुख नदियां प्रदूषण के कारण सूख रही पक्षिहुं जाना दुर्भाग्यपूर्ण है कि आज मनुष्य हैं। आज भूजल में सिवनतपकम और अपने अविवेकपूर्ण निर्णयों और आर्सेनिक की मात्रा बढ़ रही है।जिससे औपनिवेशिक सोच के कारण प्राकृतिक अनेक जल जनित रोग उत्पन्न हो रहे संसाधनों का लगातार दोहन कर रहा हैं। मुख्य वक्ता के रुप में कुलानुशासक है। प्रकृति केन्द्रित विकास की अवधारणा प्रोफेसर राजेंद्र सिंह रज्जू भैया ही इन चुनौतियों से निपटने में सक्षम विश्वविद्यालय डह्र अविनाश श्रीवास्तव ने है। अध्यक्षता करते हुए कालेज के प्राचार्य कहा कि वेदों उपनिषदों में जल को प्रोफेसर अजय प्रकाश ने कहा कि में विस्तुत जानकारी देते हुए आवाहन सहित जल सांशरता देवता माना गया है जल हमारी रक्षा करें विकसित देशों ने तमाम जहरीले गैसों किया कि हमें छोटे छोटे प्रयासों से ही छात्राएं उपस्थित रहे।

उपालधता की कमी का मुद्दा जल की ऐसी प्रार्थना है जल ही जीवन का आध का उत्सर्जन किया और आज जो गुणवत्ता से जुडा है। हमारे करीब ७० ार है। लोकमानस के कवि गोस्वामी विकासशील देश हैं उन्हें भी रोक रहें यह जिम्मेदारी उनकी है जिन्होंने समस्या खडी की है। जल साक्षरता कोर्स के शुभारंभ पर उन्होंने कहा कि यह हमारी नैतिक जिम्मेदारी है कि जल संरक्षण के लिए अपनी भूमिका निभाएं।

कार्यक्रम की संयोजक रसायन विज्ञान विभाग की संयोजिका डहू बबिता अग्रवाल ने विश्व ओजोन दिवस के बारे

आए के व पर्यावरण को संरक्षित करना होगा। सौर ऊर्जा, इलेक्ट्रिक अमीपबसम, ईको फ्रेंडली जन क्लीनिंग प्रोडक्ट के उपयोग से ओजोन विक क्षरण में कमी आएगी।डां अर्चन पांडेय एडी नें भी छोटे छोटे के लिए कहा।क प्रमोद शर्मा ने 10 इस कार्य मुख्य रूप से डो पडिय ड अनिल शुक्ला, डां सरिता श्रीवास्तव, डां विशाल श्रीवास्तव, डां दीपांजलि पांडेय सहित जल साक्षरता कोर्स के छात्र