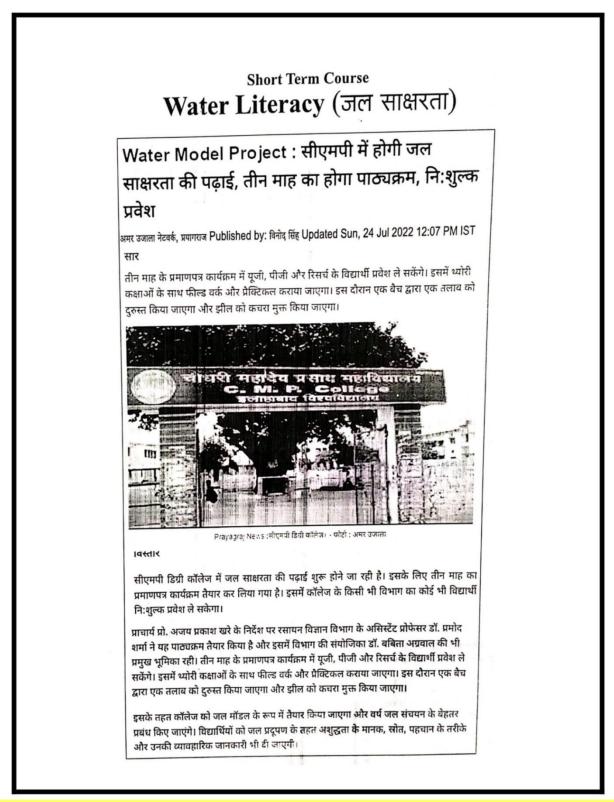

Sample Copy of Certificate issued by the Central Regional Centre

Brochure-cum-News Published in the Newspaper about Starting the Short Term Course on "Water literacy"

संगोष्ठी और पोस्टर प्रतियोगिता में शामिल छात्र-छात्राएं। अमर उजाला

# जल साक्षरता की पढ़ाई कर सकेंगे छात्र और छात्राएं

प्रयागराज। चौधरी महादेव प्रसाद (सीएमपी) डिग्री कॉलेज में अब जल साक्षरता की पढ़ाई कर सकेंगे। इसके लिए कॉलेज ने पाठ्यक्रम तैयार कर लिया है। यह तीन माह का पाठ्यक्रम होगा। इसके अंतर्गत छात्राओं को सर्टिफिकेट प्रमाणपत्र प्रदान किया जाएगा। इसमें कॉलेज के किसी भी विभाग का कोई भी विद्यार्थी निःशुल्क प्रवेश ले सकेगा।

तीन माह के प्रमाणपत्र कार्यक्रम में यूजी, पीजी और रिसर्च के विद्यार्थी प्रवेश ले सकेंगे। इसमें थ्योरी कक्षाओं के साथ फील्ड वर्क और प्रैक्टिकल कराया जाएगा। इस दौरान एक बैच द्वारा एक तालाब को दुरुस्त किया जाएगा और झील को कचरा मुक्त किया जाएगा। इसके तहत कॉलेज को जल मॉडल के रूप में तैयार किया जाएगा और वर्ष जल संचयन के बेहतर प्रबंध किए जाएंगे। विद्यार्थियों को जल प्रदूषण के तहत अशुद्धता के मानक, पहचान के तरीके और उनकी व्यावहारिक जानकारी भी दी जाएगी। प्राचार्य प्रो. अजय प्रकाश खरे के निर्देश पर रसायन विज्ञान विभाग के असिस्टेंट प्रोफेसर डॉ. प्रमोद शर्मा ने यह पाठ्यक्रम तैयार किया है और इसमें विभाग की संयोजिका डॉ. बबिता अग्रवाल की भी प्रमुख भूमिका रही।