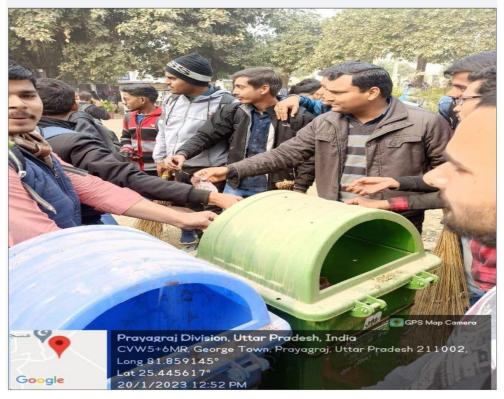

Rally during the Programme

On the occasion of World Water Day, on March 22, 2023, a one-day National Seminar, Public Awareness Rally and Poster Competition was organized by the Water Literacy Certificate Course conducted by the Chemistry Department of CMP Degree College and the closing ceremony and certificate of the course also distributed.

This time by the United Nations, the theme was the change you want to see in the world, bring that change in yourself. In the inaugural session, Dr. Archana Pandey, Associate Professor, Department of Chemistry, lectured on the effect of thoughts on the consciousness of water. Research done in the world shows that our thoughts have a special effect on water, so whenever we take water, do it with positive thinking. Dr. Sunanda Das, as the second speaker, gave information to the children about water-borne diseases and the importance of water. Dr. Santosh Srivastava spoke about the increasing water crisis and we all have to come forward to deal with it, Dr. Babita Agarwal, the convenor of the department, also told about the importance of water, Aarti Gupta, Dr. Mridula Tripathi also addressed the students. Certificates were also awarded to 40 students of Water Literacy Certificate Course and B.Sc Part I Part II research students for the awareness of water conservation in the college campus, in which the students yearned for trees if it did not rain without trees.