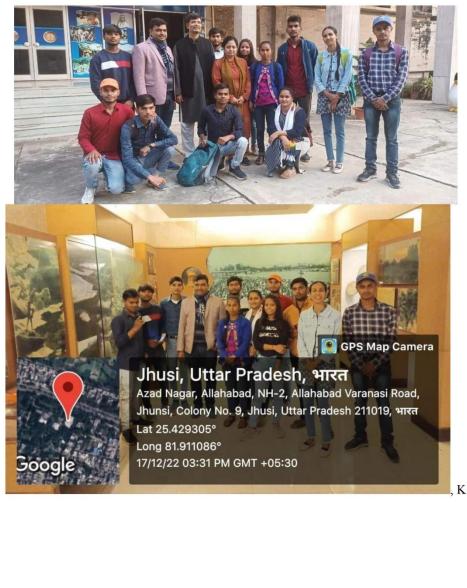

### field work

Water Literacy Certificate Course conducted by the Chemistry Department of Chaudhary Mahadev Prasad Degree College **17 December 20 22** Visited Ganga Gallery

A special Lecture was organised on 16 Dec 2022 by Water Literacy certificate Course in which Aesha Singh, District Project Officer (Namami Gange) was invited as a Guest Speaker and gave informative lecture on 'Role of Youth in River Conservation' and discussed about the Importance and ways of Community work, Also talked about the Pollution of River Ganga, Impact on humans and talked how a Energetic Youth can play lead role in conservation of rivers through organizing various awareness tools -Ganga chaupal, Rally, Exhibition, Cleanliness drive, Competition, Door to door, Workshop etc. And motivated to join the Campaign and do their bit. Dr. Anil kumar, Dr. Pramod kumar, Dr. Sunanda Das, Dr. Deepanjali and students of this course was Present in the event and expressed thanks and Gave appreciation Letter to Ms. Aesha Singh for being part of the Water Literacy Course.