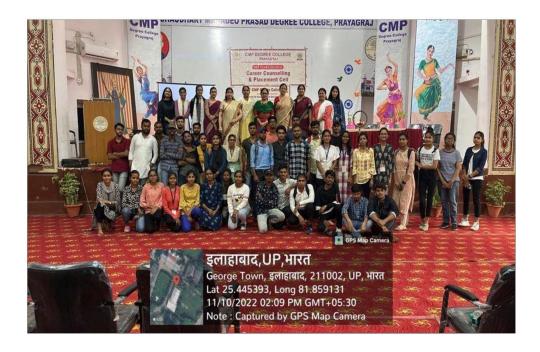

### Prayagraj, Uttar Pradesh, India CVW5+27W, George Town, Prayagraj, Uttar Pradesh 211002, India Lat 25.445221° Long 81.857973° 22/03/23 11:39 AM GMT +05:30

GPS Map Camera

महादेव प्रसाद डिग्री न

Google

Photographs during the Programme

Rally during the Programme

On the occasion of World Water Day, on March 22, 2023, a one-day National Seminar, Public Awareness Rally and Poster Competition was organized by the Water Literacy Certificate Course conducted by the Chemistry Department of CMP Degree College and the closing ceremony and certificate of the course also distributed.