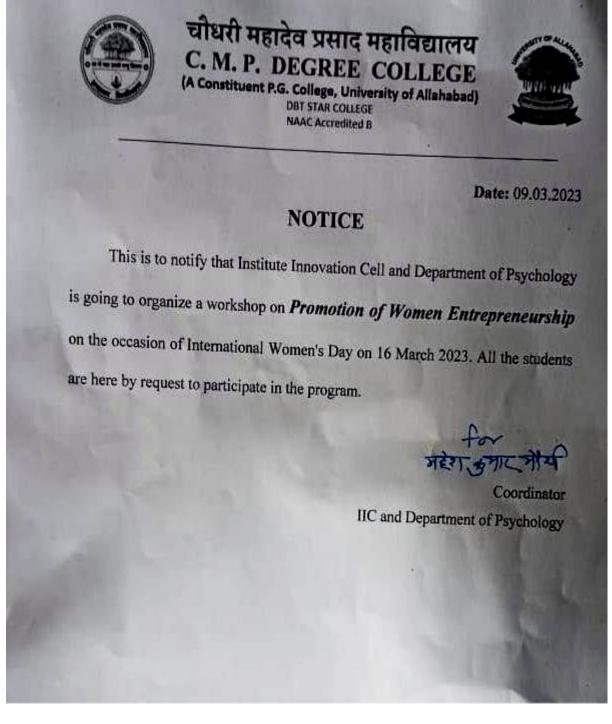

them the importance of women education and promoted girl child education. They also warned them about the evil effects of early marriages and early pregnancies from health point of view. After the visit, the students were provided with the refreshment. Anika, Shivani, Deepti, Kirti, Ruchi, Laxmi, Shreya, Sushma, Khushi, Surbhi, Vivechna, Priyanka, Saumya, Srishti and Harshita were the group leaders.



Life Skills (Health & Hygiene)

Report of the Event along with Photographs



Photographs related to distribution of Sanitary Pads



Photographs during distribution the Sanitary Pads Life Skills (Health & Hygiene)

## Institution Innovation Cell (IIC) and Department of Psychology Organized

Promotion of Women Entrepreneurship on the Occasion of International Women's Day (Date: 16/03/2023)



Notice of the Event (Soft Skills and Life Skills) International women's day was organized by IIC (Institute Innovation Cell) and the Department of Psychology of C.M.P. Degree College on 16th March, 2023. The Chief Guest was Dr. Deepa Puneetha, former Head, Department of Psychology, University of Allahabad. The Principal Dr. Ajay Prakash Khare "Promotion of women entrepreneurship' and talked about gender disparities in all aspects of life in India. He highlighted the role of women in development of countries and talked about the slow pace in achieving discrepancies.

Prof. Deepa Puneetha's highlighted the importance of personality development and developing a feeling of self-respect among women to face the atrocities in society. Self-inspection she insisted is the most important tool for