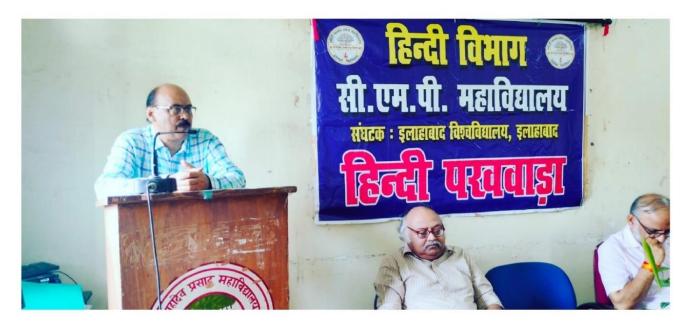

### Organized

A Programme on during Hindi Pakhwada

चौधरी महादेव प्रसाद महाविद्यालय C. M. P. DEGREE COLLEGE (A Constituent P.G. College, University of Allahabad) DBT STAR COLLEGE NAAC Accredited B

दिनांक: 07/10/2022

समन्वयक

हिंदी विभाग

Notice related to the Programme

(Language and Communication Skills)

Expert delivered a Lecture during Hindi Pakhwada (Date: 15/10/2022)

चौधरी महादेव प्रसाद महाविद्यालय C. M. P. DEGREE COLLEGE (A Constituent P.G. College, University of Allahabad) DBT STAR COLLEGE NAAC Accredited B

### रिपोर्ट

दिनांक 15/10/2022 को हिंदी विभाग में *हिन्दी का वैश्विक परिदृश्य* विषय पर एक व्याख्यान का आयोजन किया गया। विभाग की वरिष्ठ सदस्य डॉ सरोज सिंह ने सभी अथितियों का स्वागत किया। महाविद्यालय के प्राचार्य प्रोफेसर अजय प्रकाश खरे ने हिन्दी विभाग की इस प्रकार का कार्यक्रम आयोजित करने पर सराहना की और अपने सम्बोधन मे कहा कि हिन्दी का वैश्विक परिदृश्य इतिहास मे महत्वपूर्ण भूमिका रखता है। मुख्य वक्ता प्रो॰ प्रणय कृष्ण ने हिन्दी के वैश्विक परिदृश्य पर विस्तृत चर्चा की और कहा कि हिन्दी भाषा का इतिहास मात्र भारतवर्ष तक ही सीमित नहीं है बल्कि यह बड़े पैमाने पर सम्पूर्ण भारतवर्ष मे बोली जाने लगी है।

कार्यक्रम के अंत मे डॉ आभा त्रिपाठी ने सभी उपस्थित विद्वतजनों का धन्यवाद जापन किया। इस अवसर पर विभाग की वरिष्ठ सदस्य डॉ सरोज सिंह, डॉ दीनानाथ सहित डॉ पूनम श्रीवास्तव, डॉ वर्षा अग्रवाल सभी विभागों के अनेक विद्यार्थियों उपस्थित रहे।