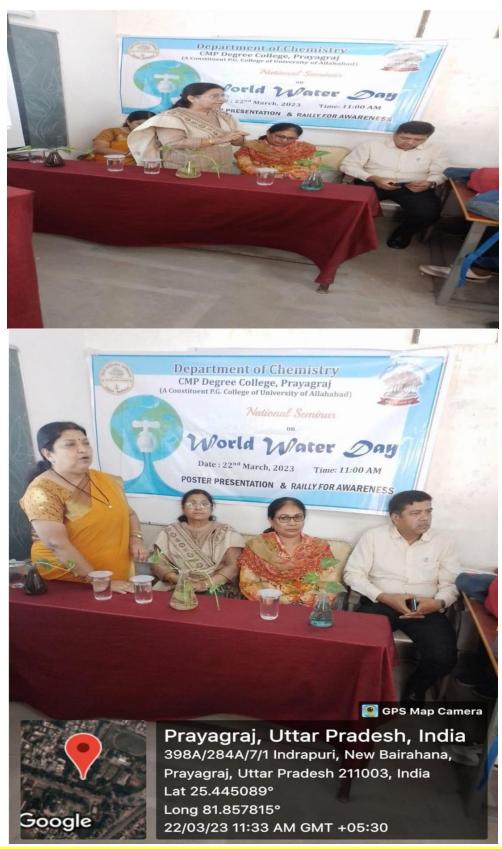

Rally during the Programme

On the occasion of World Water Day, on March 22, 2023, a one-day National Seminar, Public Awareness Rally and Poster Competition was organized by the Water Literacy Certificate Course conducted by the Chemistry Department of CMP Degree College and the closing ceremony and certificate of the course also distributed.

This time by the United Nations, the theme was the change you want to see in the world, bring that change in yourself. In the inaugural session, Dr. Archana Pandey, Associate Professor, Department of Chemistry, lectured on the effect of thoughts on the consciousness of water. Research done in the world shows that our thoughts have a special effect on water, so whenever we take water, do it with positive thinking. Dr. Sunanda Das, as the second speaker, gave information to the children about water-borne diseases and the importance of water. Dr. Santosh Srivastava spoke about the increasing water crisis and we all have to come forward to deal with it, Dr. Babita Agarwal, the convenor of the department, also told about the importance of water, Aarti Gupta, Dr. Mridula Tripathi also addressed the students. Certificates were also awarded to 40 students of Water Literacy Certificate Course and B.Sc Part I Part II research students for the awareness of water conservation in the college campus, in which the students yearned for trees if it did not rain without trees.

#### Save Water Save Life.

As the entire campus resonated with slogans, the Principal of the college, Professor Ajay Prakash Khare, addressing the students on the occasion, said that today the whole world is facing water challenges. India is also not untouched by it, Prayagraj has been declared a dark zone, if we don't wake up now, the coming situation will be very frightening. KP Trust President Chaudhary Jitendra Nath Singh, while congratulating the children who received the certificates, said that youth should be made aware to conserve our natural resources and inspire them to save them. On this occasion a large number of students including Dr. Anil Kumar Shukla, Dr. Jaya Srivastava, Dr. Pramod Sharma, Dr. Akram Ali, Dr. Priyanka Chawla research students Ashwani Sharma, Arun Kumar, Shraddha Tiwari, Kuldeep Pandey, Mohammad Zaheer, Amit Kumar, Sakshi Singh, female students were present.