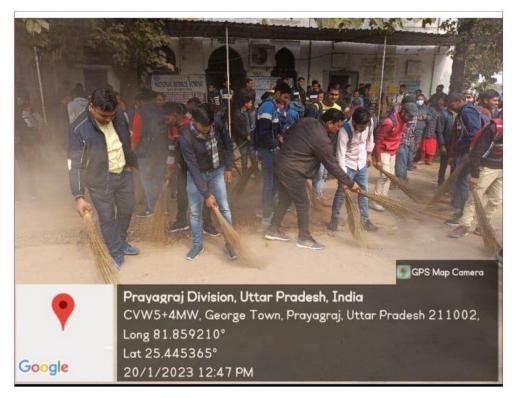

Rally during the Programme

On the occasion of World Water Day, on March 22, 2023, a one-day National Seminar, Public Awareness Rally and Poster Competition was organized by the Water Literacy Certificate Course conducted by the Chemistry Department of CMP Degree College and the closing ceremony and certificate of the course also distributed.

This time by the United Nations, the theme was the change you want to see in the world, bring that change in yourself. In the inaugural session, Dr. Archana Pandey, Associate Professor, Department of Chemistry, lectured on the effect of thoughts on the consciousness of water. Research done in the world shows that our thoughts have a special effect on water, so whenever we take water, do it with positive thinking. Dr. Sunanda Das, as the second speaker, gave information to the children about water-borne diseases and the importance of water. Dr. Santosh Srivastava spoke about the increasing water crisis and we all have to come forward to deal with it, Dr. Babita Agarwal, the convenor of the department, also told about the importance of water, Aarti Gupta, Dr. Mridula Tripathi also addressed the students. Certificates were also awarded to 40 students of Water Literacy Certificate Course and B.Sc Part I Part II research students for the awareness of water conservation in the college campus, in which the students yearned for trees if it did not rain without trees.