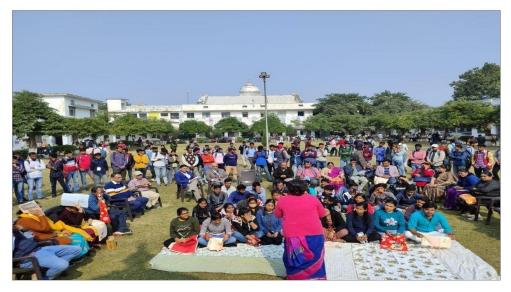

Rally during the Programme

On the occasion of World Water Day, on March 22, 2023, a one-day National Seminar, Public Awareness Rally and Poster Competition was organized by the Water Literacy Certificate Course conducted by the Chemistry Department of CMP Degree College and the closing ceremony and certificate of the course also distributed.

This time by the United Nations, the theme was the change you want to see in the world, bring that change in yourself. In the inaugural session, Dr. Archana Pandey, Associate Professor, Department of Chemistry, lectured on the effect of thoughts on the consciousness of water. Research done in the world shows that our thoughts have a special effect on water, so whenever we take water, do it with positive thinking. Dr. Sunanda Das, as the second speaker, gave information to the children about water-borne diseases and the importance of water. Dr. Santosh Srivastava spoke about the increasing water crisis and we all have to come forward to deal with it, Dr. Babita Agarwal, the convenor of the department, also told about the importance of water, Aarti Gupta, Dr. Mridula Tripathi also addressed the students. Certificates were also awarded to 40 students of Water Literacy Certificate Course and B.Sc Part I Part II research students for the awareness of water conservation in the college campus, in which the students yearned for trees if it did not rain without trees.