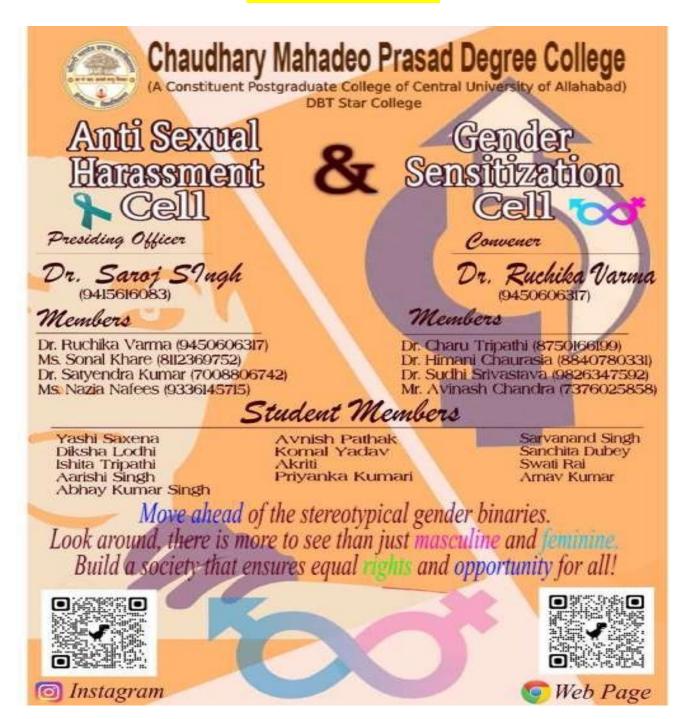

(A Constituent P.G. College, University of Allahabad)
Under the Strengthening Component of DBT Star College Scheme

Website: www.cmpcollege.ac.in

**Poster: Poster of Committee** 

(A Constituent P.G. College, University of Allahabad)
Under the Strengthening Component of DBT Star College Scheme