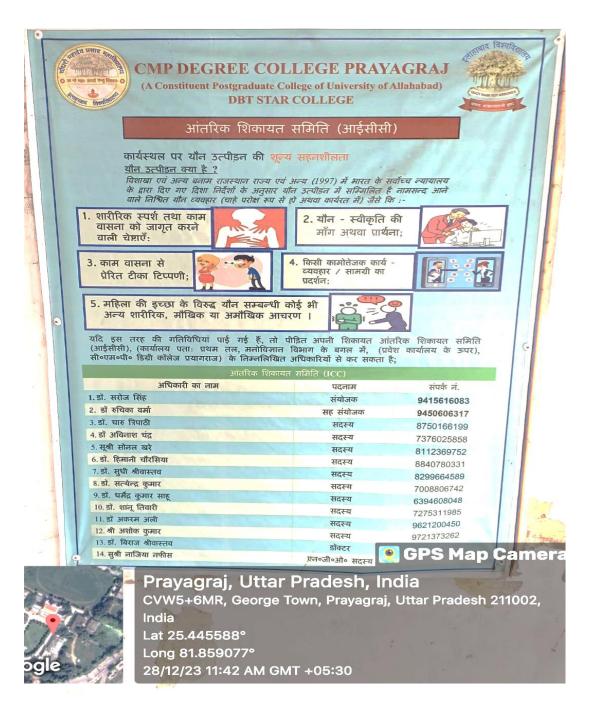

#### Poster of Internal Complain Committee

(A Constituent P.G. College, University of Allahabad)
Under the Strengthening Component of DBT Star College Scheme

Website: www.cmpcollege.ac.in