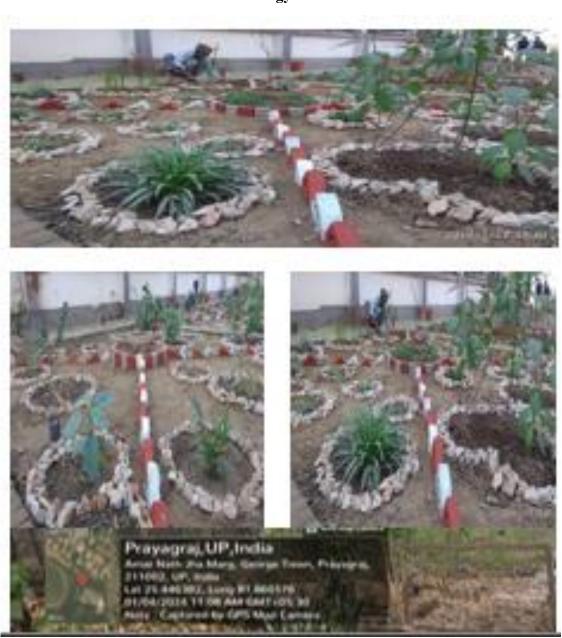

#### Arogyam

**Medicinal Garden** 

(A Constituent P.G. College, University of Allahabad)
Under the Strengthening Component of DBT Star College Scheme

Navgraha Vatika in CMP College Campus

(A Constituent P.G. College, University of Allahabad)
Under the Strengthening Component of DBT Star College Scheme