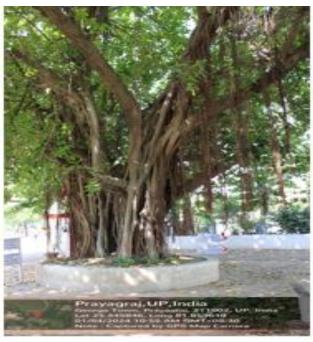

### **\*** Landscaping with trees and plants

Landscaping of the college is worth seeing and reflects aesthetic sense. The institute has a canopy of trees and plants to make the environment pollution free to safeguard the health of all the inmates. The lawns and the trees provide shade and beautiful ambience. Utmost care is taken to develop and maintain green landscaping by trained gardeners and supervisor. The construction, maintenance people in the college looks after the development and maintenance of the greenery in the campus. The institute authorities are taking initiatives to make the campus paperless. Internal communication in the campus, through e-mail or e-messages, is driving towards paperless office.

Photograph of Botanical Garden

(A Constituent P.G. College, University of Allahabad)
Under the Strengthening Component of DBT Star College Scheme

Website: www.cmpcollege.ac.in

**Photograph of Botanical Garden** 

(A Constituent P.G. College, University of Allahabad)
Under the Strengthening Component of DBT Star College Scheme

**Landscaping with Trees and Plants** 

(A Constituent P.G. College, University of Allahabad)
Under the Strengthening Component of DBT Star College Scheme

**Landscaping with Trees and Plants** 

(A Constituent P.G. College, University of Allahabad)
Under the Strengthening Component of DBT Star College Scheme

**Landscaping with Trees and Plants** 

(A Constituent P.G. College, University of Allahabad)
Under the Strengthening Component of DBT Star College Scheme