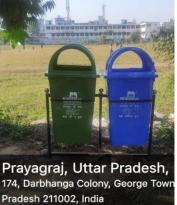

### **Solid Waste Management**

Wastebin near Girl & Boyes toilets

Wastebin near Botany Department

(A Constituent P.G. College, University of Allahabad) Under the Strengthening Component of DBT Star College Scheme