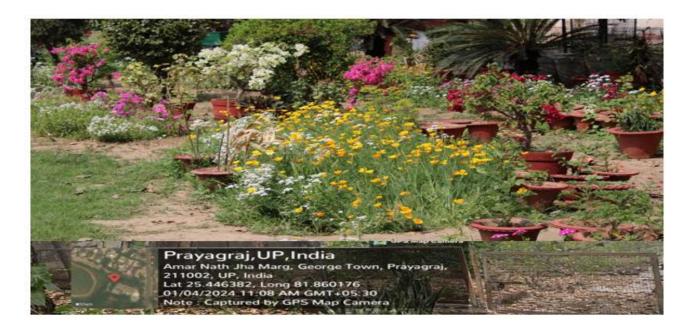

### **\*** Landscaping with trees and plants

Landscaping of the college is worth seeing and reflects aesthetic sense. The institute has a canopy of trees and plants to make the environment pollution free to safeguard the health of all the inmates. The lawns and the trees provide shade and beautiful ambience. Utmost care is taken to develop and maintain green landscaping by trained gardeners and supervisor. The construction, maintenance people in the college looks after the development and maintenance of the greenery in the campus. The institute authorities are taking initiatives to make the campus paperless. Internal communication in the campus, through e-mail or e-messages, is driving towards paperless office.

Photograph of Botanical Garden

(A Constituent P.G. College, University of Allahabad)
Under the Strengthening Component of DBT Star College Scheme

Website: www.cmpcollege.ac.in

**Photograph of Botanical Garden** 