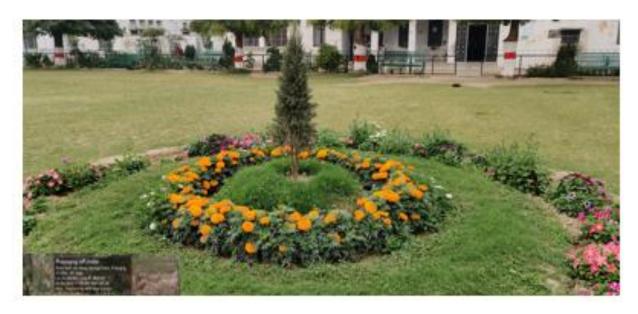

### **\*** Landscaping with trees and plants

Landscaping of the college is worth seeing and reflects aesthetic sense. The institute has a canopy of trees and plants to make the environment pollution free to safeguard the health of all the inmates. The lawns and the trees provide shade and beautiful ambience. Utmost care is taken to develop and maintain green landscaping by trained gardeners and supervisor. The construction, maintenance people in the college looks after the development and maintenance of the greenery in the campus. The institute authorities are taking initiatives to make the campus paperless. Internal communication in the campus, through e-mail or e-messages, is driving towards paperless office.

Photograph of Botanical Garden

(A Constituent P.G. College, University of Allahabad)
Under the Strengthening Component of DBT Star College Scheme

Website: www.cmpcollege.ac.in

**Photograph of Botanical Garden** 

(A Constituent P.G. College, University of Allahabad)
Under the Strengthening Component of DBT Star College Scheme

**Landscaping with Trees and Plants** 

(A Constituent P.G. College, University of Allahabad)
Under the Strengthening Component of DBT Star College Scheme

**Landscaping with Trees and Plants** 

(A Constituent P.G. College, University of Allahabad)
Under the Strengthening Component of DBT Star College Scheme

**Landscaping with Trees and Plants** 

(A Constituent P.G. College, University of Allahabad)
Under the Strengthening Component of DBT Star College Scheme