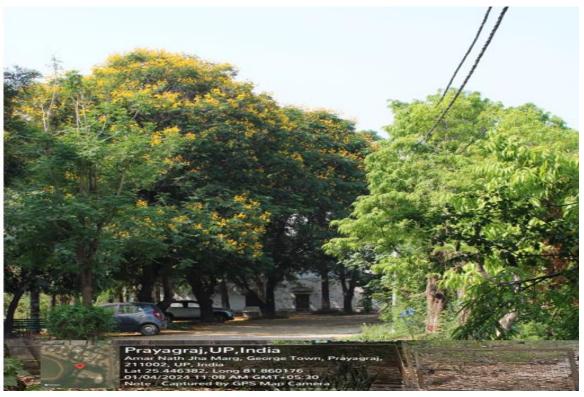

### **\*** Landscaping with trees and plants

Landscaping of the college is worth seeing and reflects aesthetic sense. The institute has a canopy of trees and plants to make the environment pollution free to safeguard the health of all the inmates. The lawns and the trees provide shade and beautiful ambience. Utmost care is taken to develop and maintain green landscaping by trained gardeners and supervisor. The construction, maintenance people in the college looks after the development and maintenance of the greenery in the campus. The institute authorities are taking initiatives to make the campus paperless. Internal communication in the campus, through e-mail or e-messages, is driving towards paperless office.

Photograph of Botanical Garden

(A Constituent P.G. College, University of Allahabad)
Under the Strengthening Component of DBT Star College Scheme

Website: www.cmpcollege.ac.in

**Photograph of Botanical Garden** 

(A Constituent P.G. College, University of Allahabad)
Under the Strengthening Component of DBT Star College Scheme

**Landscaping with Trees and Plants** 

(A Constituent P.G. College, University of Allahabad)
Under the Strengthening Component of DBT Star College Scheme

**Landscaping with Trees and Plants** 

(A Constituent P.G. College, University of Allahabad)
Under the Strengthening Component of DBT Star College Scheme

**Landscaping with Trees and Plants** 

(A Constituent P.G. College, University of Allahabad)
Under the Strengthening Component of DBT Star College Scheme