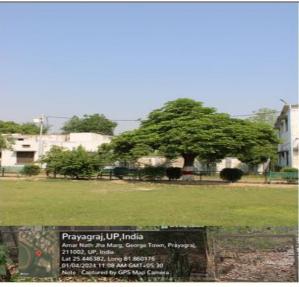

### **\*** Landscaping with trees and plants

Landscaping of the college is worth seeing and reflects aesthetic sense. The institute has a canopy of trees and plants to make the environment pollution free to safeguard the health of all the inmates. The lawns and the trees provide shade and beautiful ambience. Utmost care is taken to develop and maintain green landscaping by trained gardeners and supervisor. The construction, maintenance people in the college looks after the development and maintenance of the greenery in the campus. The institute authorities are taking initiatives to make the campus paperless. Internal communication in the campus, through e-mail or e-messages, is driving towards paperless office.

(A Constituent P.G. College, University of Allahabad)
Under the Strengthening Component of DBT Star College Scheme

**Landscaping with Trees and Plants** 

(A Constituent P.G. College, University of Allahabad)
Under the Strengthening Component of DBT Star College Scheme

**Landscaping with Trees and Plants** 

(A Constituent P.G. College, University of Allahabad)
Under the Strengthening Component of DBT Star College Scheme

**Landscaping with Trees and Plants** 

(A Constituent P.G. College, University of Allahabad)
Under the Strengthening Component of DBT Star College Scheme