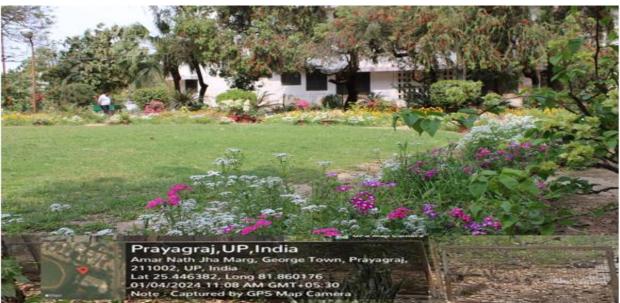

### **\*** Landscaping with trees and plants

Landscaping of the college is worth seeing and reflects aesthetic sense. The institute has a canopy of trees and plants to make the environment pollution free to safeguard the health of all the inmates. The lawns and the trees provide shade and beautiful ambience. Utmost care is taken to develop and maintain green landscaping by trained gardeners and supervisor. The construction, maintenance people in the college looks after the development and maintenance of the greenery in the campus. The institute authorities are taking initiatives to make the campus paperless. Internal communication in the campus, through e-mail or e-messages, is driving towards paperless office.

Photograph of Botanical Garden

(A Constituent P.G. College, University of Allahabad)
Under the Strengthening Component of DBT Star College Scheme

Website: www.cmpcollege.ac.in

**Photograph of Botanical Garden** 

(A Constituent P.G. College, University of Allahabad)
Under the Strengthening Component of DBT Star College Scheme

**Landscaping with Trees and Plants** 

(A Constituent P.G. College, University of Allahabad)
Under the Strengthening Component of DBT Star College Scheme

**Landscaping with Trees and Plants** 

(A Constituent P.G. College, University of Allahabad)
Under the Strengthening Component of DBT Star College Scheme

**Landscaping with Trees and Plants** 

(A Constituent P.G. College, University of Allahabad)
Under the Strengthening Component of DBT Star College Scheme