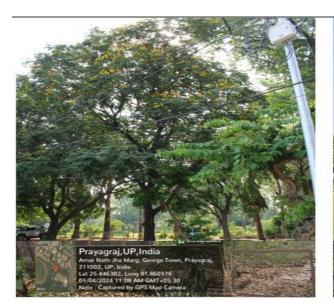

### **\*** Landscaping with trees and plants

Landscaping of the college is worth seeing and reflects aesthetic sense. The institute has a canopy of trees and plants to make the environment pollution free to safeguard the health of all the inmates. The lawns and the trees provide shade and beautiful ambience. Utmost care is taken to develop and maintain green landscaping by trained gardeners and supervisor. The construction, maintenance people in the college looks after the development and maintenance of the greenery in the campus. The institute authorities are taking initiatives to make the campus paperless. Internal communication in the campus, through e-mail or e-messages, is driving towards paperless office.

(A Constituent P.G. College, University of Allahabad)
Under the Strengthening Component of DBT Star College Scheme

**Landscaping with Trees and Plants** 

(A Constituent P.G. College, University of Allahabad)
Under the Strengthening Component of DBT Star College Scheme

**Landscaping with Trees and Plants** 

(A Constituent P.G. College, University of Allahabad)
Under the Strengthening Component of DBT Star College Scheme

**Landscaping with Trees and Plants** 

(A Constituent P.G. College, University of Allahabad)
Under the Strengthening Component of DBT Star College Scheme