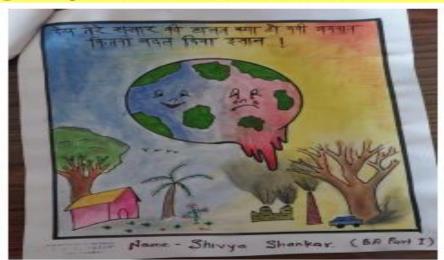

### **❖** Ban on use of Plastic

Single-use plastics, including straws, bags, cups, spoons, and bottles, are strictly prohibited. Staff and students are made aware of this by orientation and notices posted throughout the college. Paper cups have been introduced into the canteen to replace the plastic tea cups and glasses in an effort to reduce the amount of plastic used there. It is advised that instead of using plastic water bottles, teacher and students should use steel bottles.

Poster related to Ban on use of Plastic in campus

(A Constituent P.G. College, University of Allahabad)
Under the Strengthening Component of DBT Star College Scheme

Website: www.cmpcollege.ac.in

Slogan Competition on 'Plastic & Environment' (Date: 25/09/2019)

Poster Competition on 'Plastic & Environment' (Date: 25/09/2019)

Poster related clean and plastic free campus

(A Constituent P.G. College, University of Allahabad)
Under the Strengthening Component of DBT Star College Scheme
Website: www.cmpcollege.ac.in