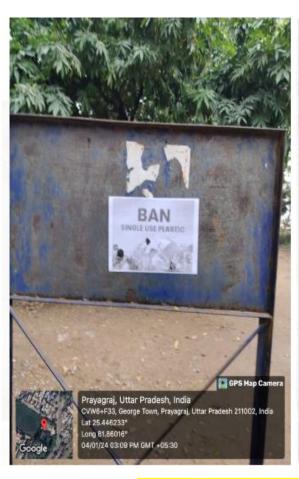

### **❖** Ban on use of Plastic

Single-use plastics, including straws, bags, cups, spoons, and bottles, are strictly prohibited. Staff and students are made aware of this by orientation and notices posted throughout the college. Paper cups have been introduced into the canteen to replace the plastic tea cups and glasses in an effort to reduce the amount of plastic used there. It is advised that instead of using plastic water bottles, teacher and students should use steel bottles.

Poster related to Ban on use of Plastic in campus

(A Constituent P.G. College, University of Allahabad)
Under the Strengthening Component of DBT Star College Scheme

Website: www.cmpcollege.ac.in

Slogan Competition on 'Plastic & Environment' (Date: 25/09/2019)