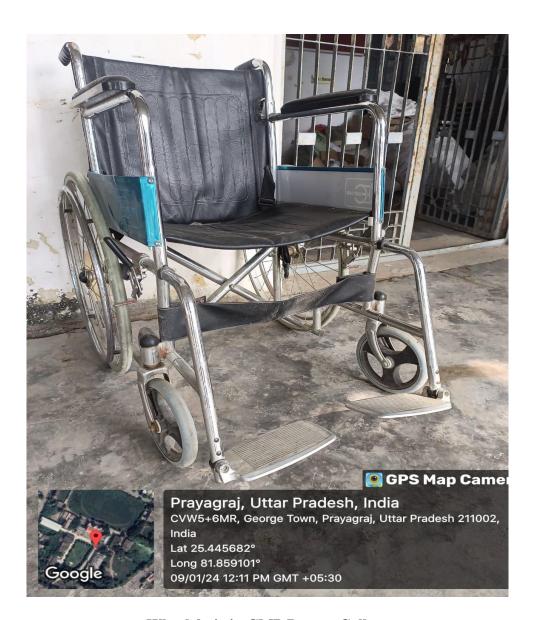

#### 5. Disabled-Friendly, Barrier Free Environment

Ramp Near Library

Prayagraj, Uttar Pradesh, India
CVWS+6NR, George Town, Prayagraj, Uttar Pradesh 211002, India
Lat 25.445578°
Long 81889074°
18/12/23 10:09 AM GMT +05:30

Ramp Near Proctorial Board

Ramp Near P. G. Office

Ramp near Law office

(A Constituent P.G. College, University of Allahabad)
Under the Strengthening Component of DBT Star College Scheme

Wheelchair in CMP Degree College