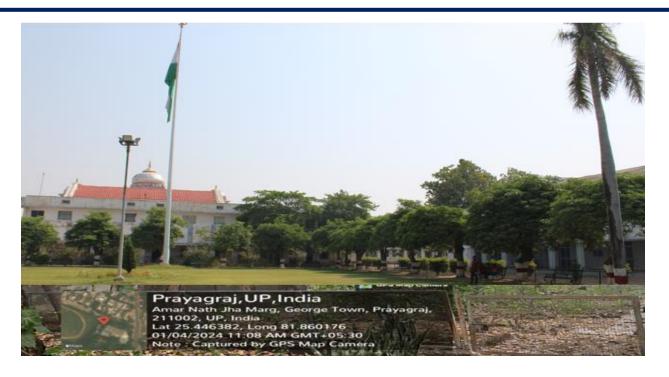

### **\*** Landscaping with trees and plants

Landscaping of the college is worth seeing and reflects aesthetic sense. The institute has a canopy of trees and plants to make the environment pollution free to safeguard the health of all the inmates. The lawns and the trees provide shade and beautiful ambience. Utmost care is taken to develop and maintain green landscaping by trained gardeners and supervisor. The construction, maintenance people in the college looks after the development and maintenance of the greenery in the campus. The institute authorities are taking initiatives to make the campus paperless. Internal communication in the campus, through e-mail or e-messages, is driving towards paperless office.

Photograph of Botanical Garden

(A Constituent P.G. College, University of Allahabad)
Under the Strengthening Component of DBT Star College Scheme

Website: www.cmpcollege.ac.in

**Photograph of Botanical Garden** 