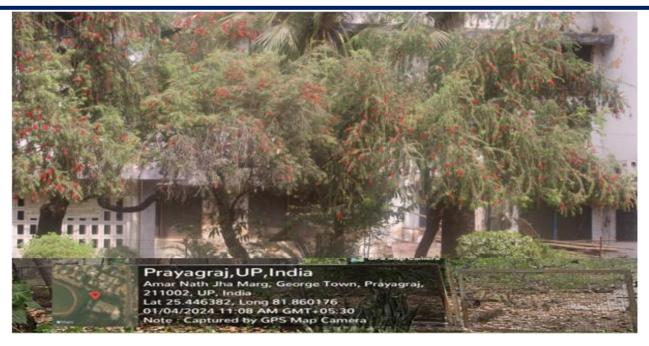

### **\*** Landscaping with trees and plants

Landscaping of the college is worth seeing and reflects aesthetic sense. The institute has a canopy of trees and plants to make the environment pollution free to safeguard the health of all the inmates. The lawns and the trees provide shade and beautiful ambience. Utmost care is taken to develop and maintain green landscaping by trained gardeners and supervisor. The construction, maintenance people in the college looks after the development and maintenance of the greenery in the campus. The institute authorities are taking initiatives to make the campus paperless. Internal communication in the campus, through e-mail or e-messages, is driving towards paperless office.

Photograph of Botanical Garden

(A Constituent P.G. College, University of Allahabad)
Under the Strengthening Component of DBT Star College Scheme

Website: www.cmpcollege.ac.in

**Photograph of Botanical Garden** 

(A Constituent P.G. College, University of Allahabad)
Under the Strengthening Component of DBT Star College Scheme

**Landscaping with Trees and Plants** 

(A Constituent P.G. College, University of Allahabad)
Under the Strengthening Component of DBT Star College Scheme

**Landscaping with Trees and Plants** 

(A Constituent P.G. College, University of Allahabad)
Under the Strengthening Component of DBT Star College Scheme

**Landscaping with Trees and Plants** 

(A Constituent P.G. College, University of Allahabad)
Under the Strengthening Component of DBT Star College Scheme