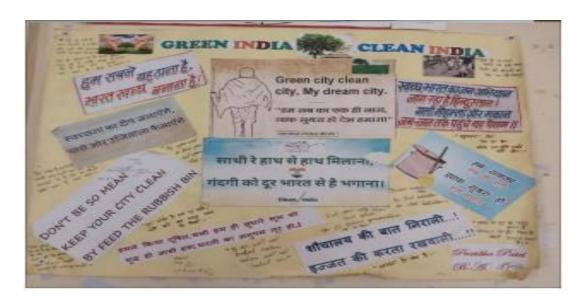

### **❖** Ban on use of Plastic

Single-use plastics, including straws, bags, cups, spoons, and bottles, are strictly prohibited. Staff and students are made aware of this by orientation and notices posted throughout the college. Paper cups have been introduced into the canteen to replace the plastic tea cups and glasses in an effort to reduce the amount of plastic used there. It is advised that instead of using plastic water bottles, teacher and students should use steel bottles.

Poster related to Ban on use of Plastic in campus

(A Constituent P.G. College, University of Allahabad)
Under the Strengthening Component of DBT Star College Scheme

Website: www.cmpcollege.ac.in

Slogan Competition on 'Plastic & Environment' (Date: 25/09/2019)

Poster Competition on 'Plastic & Environment' (Date: 25/09/2019)

Poster related clean and plastic free campus

(A Constituent P.G. College, University of Allahabad)
Under the Strengthening Component of DBT Star College Scheme
Website: www.cmpcollege.ac.in