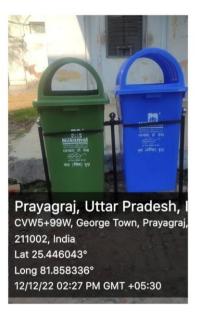

### **Solid Waste Management**

Wastebin near Girl & Boyes toilets

Wastebin near Botany Department

(A Constituent P.G. College, University of Allahabad) Under the Strengthening Component of DBT Star College Scheme

Website: www.cmpcollege.ac.in

Wastebin in Different Place of CMP College

(A Constituent P.G. College, University of Allahabad)
Under the Strengthening Component of DBT Star College Scheme

Website: www.cmpcollege.ac.in