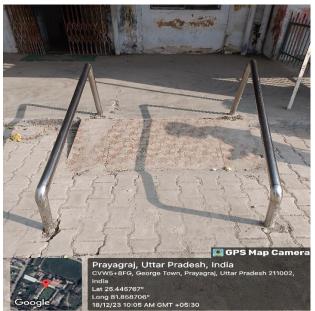

#### 5. Disabled-Friendly, Barrier Free Environment

Ramp Near Library

Prayagraj, Uttar Pradesh, India
CVWS+6NR, George Town, Prayagraj, Uttar Pradesh 211002, India
Lat 25.445578°
Long 81889074°
18/12/23 10:09 AM GMT +05:30