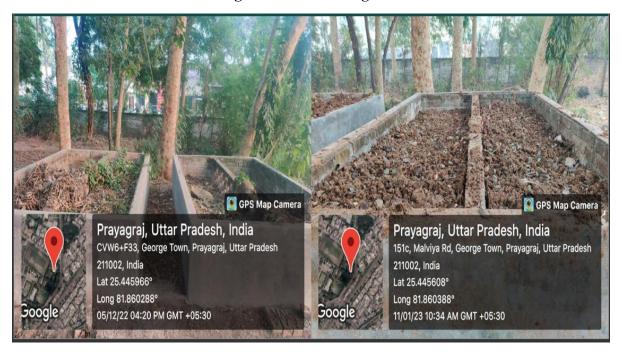

### Organic wastes management

**Vermicomposting Pits** 

(A Constituent P.G. College, University of Allahabad)
Under the Strengthening Component of DBT Star College Scheme

Website: www.cmpcollege.ac.in