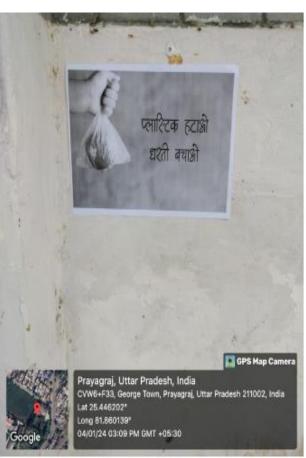

### **❖** Ban on use of Plastic

Single-use plastics, including straws, bags, cups, spoons, and bottles, are strictly prohibited. Staff and students are made aware of this by orientation and notices posted throughout the college. Paper cups have been introduced into the canteen to replace the plastic tea cups and glasses in an effort to reduce the amount of plastic used there. It is advised that instead of using plastic water bottles, teacher and students should use steel bottles.

Poster related to Ban on use of Plastic in campus

(A Constituent P.G. College, University of Allahabad)
Under the Strengthening Component of DBT Star College Scheme

Website: www.cmpcollege.ac.in

Slogan Competition on 'Plastic & Environment' (Date: 25/09/2019)