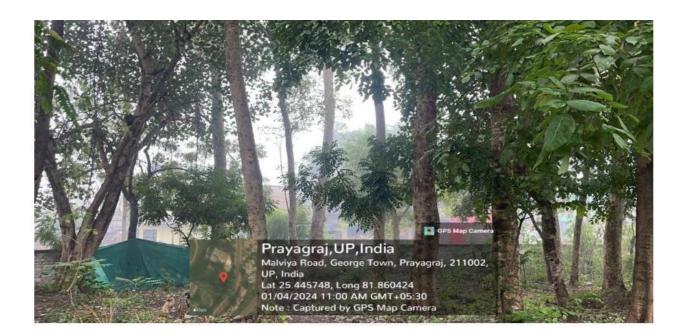

### **\*** Landscaping with trees and plants

Landscaping of the college is worth seeing and reflects aesthetic sense. The institute has a canopy of trees and plants to make the environment pollution free to safeguard the health of all the inmates. The lawns and the trees provide shade and beautiful ambience. Utmost care is taken to develop and maintain green landscaping by trained gardeners and supervisor. The construction, maintenance people in the college looks after the development and maintenance of the greenery in the campus. The institute authorities are taking initiatives to make the campus paperless. Internal communication in the campus, through e-mail or e-messages, is driving towards paperless office.

Photograph of Botanical Garden

(A Constituent P.G. College, University of Allahabad)
Under the Strengthening Component of DBT Star College Scheme

Website: www.cmpcollege.ac.in

**Photograph of Botanical Garden** 

(A Constituent P.G. College, University of Allahabad)
Under the Strengthening Component of DBT Star College Scheme

**Landscaping with Trees and Plants** 

(A Constituent P.G. College, University of Allahabad)
Under the Strengthening Component of DBT Star College Scheme

**Landscaping with Trees and Plants** 

(A Constituent P.G. College, University of Allahabad)
Under the Strengthening Component of DBT Star College Scheme

**Landscaping with Trees and Plants** 

(A Constituent P.G. College, University of Allahabad)
Under the Strengthening Component of DBT Star College Scheme