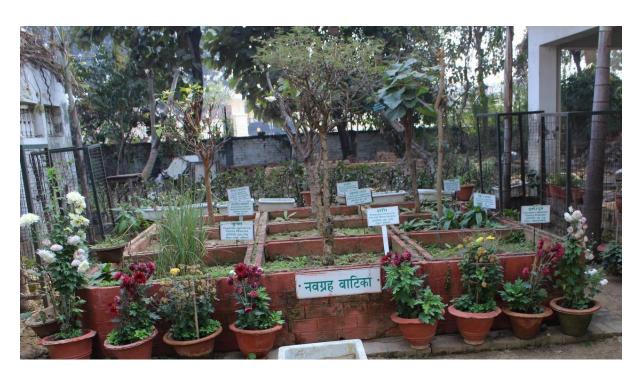

#### Arogyam

**Medicinal Garden** 

(A Constituent P.G. College, University of Allahabad)
Under the Strengthening Component of DBT Star College Scheme

Navgraha Vatika in CMP College Campus

(A Constituent P.G. College, University of Allahabad)
Under the Strengthening Component of DBT Star College Scheme