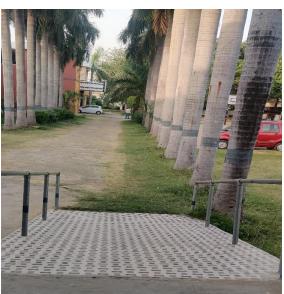

### **Pedestrian Friendly pathways**

There is parking for cars available at the college's main entrance. With a few exceptions, the campus is car-free, so staff and students feel at ease strolling along the pedestrian-friendly walkways. The campus maintenance committee keeps the interior roads, which are bordered by trees and solar lights, in good condition.

**Pedestrian Friendly pathways in CMP College Campus** 

(A Constituent P.G. College, University of Allahabad)
Under the Strengthening Component of DBT Star College Scheme
Website: www.cmpcollege.ac.in