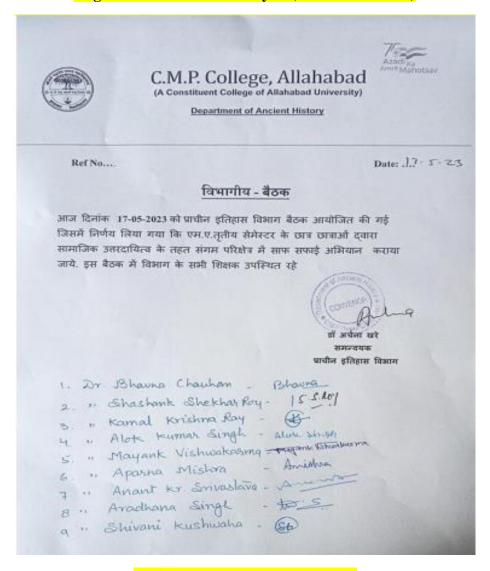

#### **Department of Ancient History**

Organized Swachhata Abhiyan (Date: 18/05/2023)

Notice related to the programme

(A Constituent P.G. College, University of Allahabad)
Under the Strengthening Component of DBT Star College Scheme

Website: www.cmpcollege.ac.in

**List of participants** 

(A Constituent P.G. College, University of Allahabad)
Under the Strengthening Component of DBT Star College Scheme

Website: www.cmpcollege.ac.in

#### संगम पर स्वच्छता अभियान चलाया गया।

सी एम पी डिग्री कॉलेज के प्राचीन इतिहास विभाग के स्नातकोत्तर छात्र व छात्राओं द्वारा दिनांक 18-05-2023 को संगम पर स्वच्छता अभियान चलाया गया। साथ ही प्राचीन इमारतों के संरक्षण एवं उनके आस पास वातावरण स्वच्छ रखने हेतु जन जागरूकता अभियान भी किया गया। उक्त अवसर पर अवनीश, अनुज, सचिन, राजसिन्हा, मोहित, प्रदीप कुमार संत, अनामिका, शिखा यादव, सीमा, विशाखा, अनुराग मणि सहित डॉक्टर द्रपद व डॉक्टर अंजिन सम्मिलित रहे।