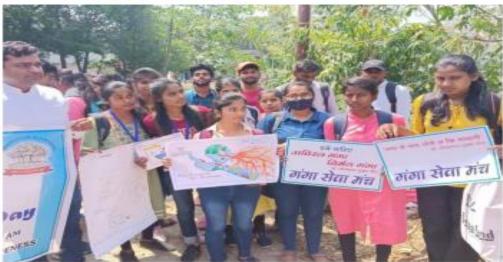

#### Rally on World Water Day 11/02/2023

**Photographs during the Programme** 

(A Constituent P.G. College, University of Allahabad)
Under the Strengthening Component of DBT Star College Scheme

Website: www.cmpcollege.ac.in

Rally during the Programme

(A Constituent P.G. College, University of Allahabad)
Under the Strengthening Component of DBT Star College Scheme

Website: www.cmpcollege.ac.in

संगोष्ठी और पोस्टर प्रतियोगिता में शामिल छात्र-छाताएं। अस ज्लान