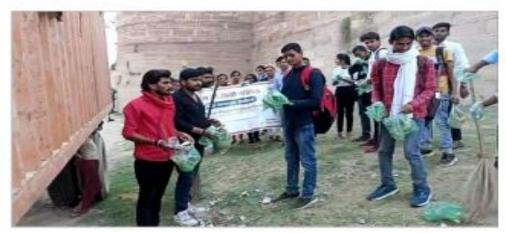

#### **Department of Ancient History**

Organized Swachhata Abhiyan (Date: 18/05/2023)

Notice related to the programme

(A Constituent P.G. College, University of Allahabad)
Under the Strengthening Component of DBT Star College Scheme

#### संगम पर स्वच्छता अभियान चलाया गया।

सी एम पी डिग्री कॉलेज के प्राचीन इतिहास विभाग के स्नातकोत्तर छात्र व छात्राओं द्वारा दिनांक 18-05-2023 को संगम पर स्वच्छता अभियान चलाया गया। साथ ही प्राचीन इमारतों के संरक्षण एवं उनके आस पास वातावरण स्वच्छ रखने हेतु जन जागरूकता अभियान भी किया गया। उक्त अवसर पर अवनीश, अनुज, सचिन, राजसिन्हा, मोहित, प्रदीप कुमार संत, अनामिका, शिखा यादव, सीमा, विशाखा, अनुराग मणि सहित डॉक्टर द्रपद व डॉक्टर अंजिन सम्मिलित रहे।