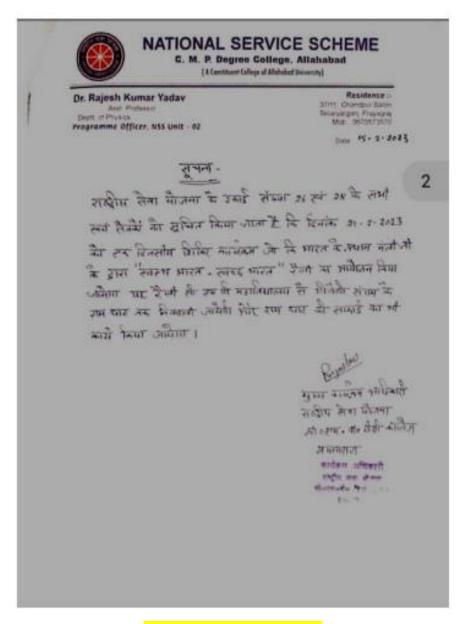

#### **Organized**

Rally on 'Swachh Bharat Abhiyan' on 21/02/2023

**Notice related to the event** 

(A Constituent P.G. College, University of Allahabad)
Under the Strengthening Component of DBT Star College Scheme

#### NATIONAL SERVICE SCHEME

C. M. P. Degree College, Allahabad

( A Constituent College of Allahabed University)

Dr. Rajesh Kumar Yadav
Asst Professor
Dept of Physics
Programme Officer, NSS Unit - 02

Residence:-37/11 Chandpur Salori Tellaryargan Phayagas Mob 96/05/735/0

#### Report

1. दिनांक 21/02/2023 को सी०एम०पी० हिन्नी कॉलेज की राष्ट्रीय सेवा योजना के इकाई संख्या 26 व 28 के द्वारा एक दिवसीय शिविर का आयोजन किया गया। जिसमें मुख्य कार्यकम अधिकारी डीं० राजेश कुगार यादव एवं डीं० प्रमोद कुगार यादव के नैतृत्व में स्वंय सेवकों ने प्रधानमंत्री जी के द्वारा प्रश्तावित स्वच्छ भारत-स्वस्थ भारत का अभियान चलाकर जन-जन तक पहुँचाने के लिए जागरूकता रैली निकाली गयी जो संगम क्षेत्र में गंगा घाटों पर सफाई अभियान चलावा गया और महादिद्यालय में सभी छात्र/छात्राओं को साफ-सफाई से रहने एवं गन्दगी से मुका रहने के लिए जागरूक किया गया। इसके साथ दोनों इकाईयों के 200 स्वंय सेवकों ने रैली निकाल कर सी०एम०पी० महाविद्यालय से त्रिवेणी संगम तक पहुँचकर रामधाट की सफाई किया गया जिसमें कार्यकम अधिकारियों ने भी गंगा गईया के घाटों की सफाई की।

बच्चे गंगा रक्षा, भारत रक्षा, गंगा बचाओं देश बचाओं। गंगा में पाप धोए न कि गन्दगी।।

इत्यादि के नारे लगाते हुए संगम क्षेत्र में प्रवेश किये और कार्यक्रम का समापन राष्ट्रमान के द्वारा किया गया।

> कार्यक्रम शाविक राष्ट्रीय सेवा योज गील्यालयेक विश्वे व क्रम्यालय