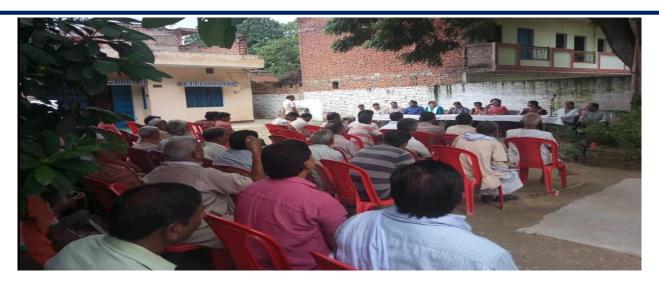

**Organized** 

Workshop on Mushroom and Medicinal Plant Cultivation in Tharwai Village Prayagraj (Date: 30/08/2018)

Report of event

(A Constituent P.G. College, University of Allahabad)
Under the Strengthening Component of DBT Star College Scheme

#### REPORT

The Department of Botany, C.M.P. Degree College and Green Youth Brigade Prayagraj organized a workshop on the theme Mushroom and Medicinal plant cultivation in Tharwai, on August 30, 2018. Dr. Alok Kumar Singh, and Dr. Deepak Kumar Gond Department of Botany was the resource person of the programme.