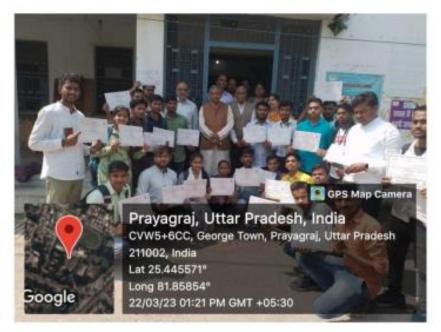

#### **Organized**

Rally on 'Swachh Bharat Abhiyan' on 21/02/2023

**Notice related to the event** 

(A Constituent P.G. College, University of Allahabad)
Under the Strengthening Component of DBT Star College Scheme

Report of the event

(A Constituent P.G. College, University of Allahabad)
Under the Strengthening Component of DBT Star College Scheme

Photographs Rally on 'Swachh Bharat Abhiyan'

(A Constituent P.G. College, University of Allahabad)
Under the Strengthening Component of DBT Star College Scheme

Photographs Rally on 'Swachh Bharat Abhiyan'

(A Constituent P.G. College, University of Allahabad)
Under the Strengthening Component of DBT Star College Scheme

Website: www.cmpcollege.ac.in