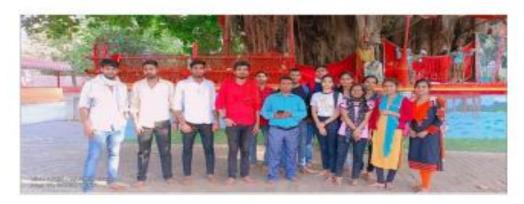

#### **Department of Ancient History**

Organized Swachhata Abhiyan (Date: 18/05/2023)

Notice related to the programme

(A Constituent P.G. College, University of Allahabad)
Under the Strengthening Component of DBT Star College Scheme

#### संगम पर स्वच्छता अभियान चलाया गया।

सी एम पी डिग्री कॉलेज के प्राचीन इतिहास विभाग के स्नातकोत्तर छात्र व छात्राओं द्वारा दिनांक 18-05-2023 को संगम पर स्वच्छता अभियान चलाया गया। साथ ही प्राचीन इमारतों के संरक्षण एवं उनके आस पास वातावरण स्वच्छ रखने हेतु जन जागरूकता अभियान भी किया गया। उक्त अवसर पर अवनीश, अनुज, सचिन, राजसिन्हा, मोहित, प्रदीप कुमार संत, अनामिका, शिखा यादव, सीमा, विशाखा, अनुराग मणि सहित डॉक्टर द्रपद व डॉक्टर अंजिन सम्मिलित रहे।

Report and Photographs of the event

(A Constituent P.G. College, University of Allahabad)
Under the Strengthening Component of DBT Star College Scheme

**Photographs during the event**