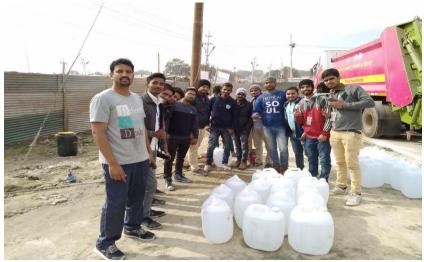

#### **Department of Chemistry of CMP College**

**Participating** 

PM's Swaccha Bharat Mission (ODOR FREE KUMBH 2019)

M.Sc. Chemistry and Zoology students worked to maintain sanitization in MahaKumbh 2019

#### **Report**

To execute this huge Project 20 post graduate students from science discipline chiefly from Chemistry (M.Sc.) were chosen to keep the entire immense mela area clean and odour free. Dr. Sunanda Das, Associate Professor, Department of Chemistry, CMP College was made co-ordinator to supervise the project from the end by the college. For this sanitation service program students received training for complete 8 hrs. and consecutively for two days to prepare 20.0 L of solution from ozonated water, 20 ml of peroxide solution and a very inexpensive catalyst. After training process was over, each sector (Mela area was divided into 20 sectors) was allotted with one chemist, one helper and a few cleaning staff. Preparation of 1500 liters of solution sometimes more the quantity per day was very challenging and tedious task but because of excellent team work it became easy and interesting in those adverse situations. In the mela area a 'Transfer Station' (a dump yard for prepared solutions) was made to collect cleaning solutions prepared by chemists which was later given to the vendors for sprinkling at garbage disposal area and in the make shift toilets. These toilets were name as Bio-toilets. Many times, more solution was provided to eliminate foul smell emanated from disposals on heavy mela days.

Due to extreme hard work of these chemists (students) mela was literally odour free and clean. This was highly appreciated by Chief Minister Yogi Adityanath ji, Prime Minister Shri Narendra Modiji, District Administration, Ministers and Chief Ministers from others States, delegates from Foreign Countries, Foreigners, Pilgrims, Sadhu's and Baba's from various Akharas and whosoever visited this holy place. This boosted the spirits of our young students immensely and thus with full gusto they completed this great job. As every good thing has a little dark side to it.