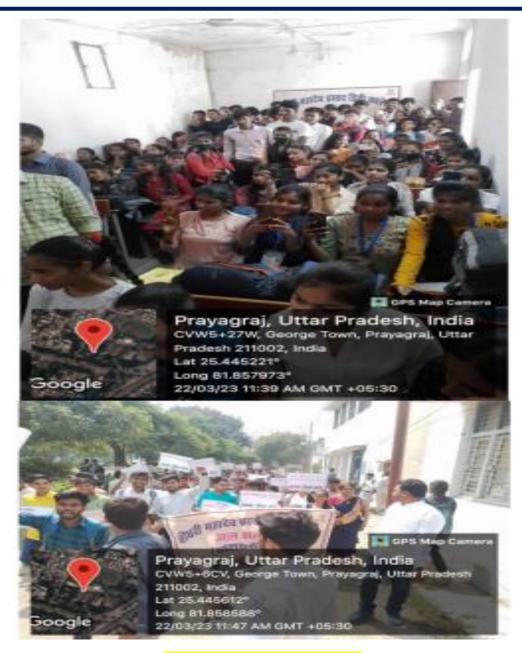

#### On the Occasion of World Water Day 12 March 2023

On the occurion of World Water Day, on March 22, 2023, a minday National Immuni, Public Awareness Bully and Protes Competition was organized by the Water Library Certificate Course constraint by the Chamilery Department of CMF Depos College and the closing protessory and certificate of the course also distributed.

This time by the United Nations, the theme was the obserge you meet to see in the world, being that always an parental. In the imagenet season, Dr. Archans Pareley, Associate Preferent, Department of Chemistry, Invited on the effect of thoughts on the connectoration of white. Ensureth done to the world there that are thoughts have a special effect on moter, so whenever not take water, do it with positive distalling. In Seconds, Dan, as the second speaker, gave information to the inhibitor about water-bone diseases and the importance of water. Dr. Samuch Stivators apole about the increasing materiation and me all have to come forward to deal with it. Dr. Babita Agamest, the common of the department, also told about the importance of mater, Anni Ingest, Dr. Mobiles Trypath also addressed to telephone. Certificator were abort metaled to do students of Water Linguig. Or the extent to the second to the second to the observed of the department of the extent of the extent of the certain of the certain of water common of the certain of water common of the college participants in the event. A raffy was also taken out by a large mather of material amazones of water common as the college particle, in which the material parameter for toos if it is that a pain without these.

Poliume should also sall, stop the atreety.

Robus the new of paper, adopt energetes result, book will naview, mater will be saved, everyone will have to some week!

Serie Minter Serie 21th.

As the active extense reconstruct with stegans, the Principal of the cellups, Professor Ajay Penkach Khatas, additioning the students on the soccosion, said that today the windo model is though water shallonger, builts in also not untouched by A, Propaging has been declined a deck tome, if we don't make up now, the counting intention will be very flighteeing, KP. Trust Provident Charathery Monday Stocker, Node Single, while comparabiliting the shallons who recover the contribution, said that youth densité to make source to assume our natural recovers and suppose them to save them, the time recommendate source as made of students including In. Anti Komer Sheida, Dr. Agas forvament, Dr. Princed Sharma, A. Reman, Ali, Dr. Priyando Charda soccards readons Admire, Saladoi Santa, Straddin Triver, Kulderp Pander, Mohammend Zubrer, Amit Komer, Saladoi Sinch, Marake methods were present.

Report and Photographs during the Programme

(A Constituent P.G. College, University of Allahabad)
Under the Strengthening Component of DBT Star College Scheme

Field Visit during the Programme

(A Constituent P.G. College, University of Allahabad)
Under the Strengthening Component of DBT Star College Scheme