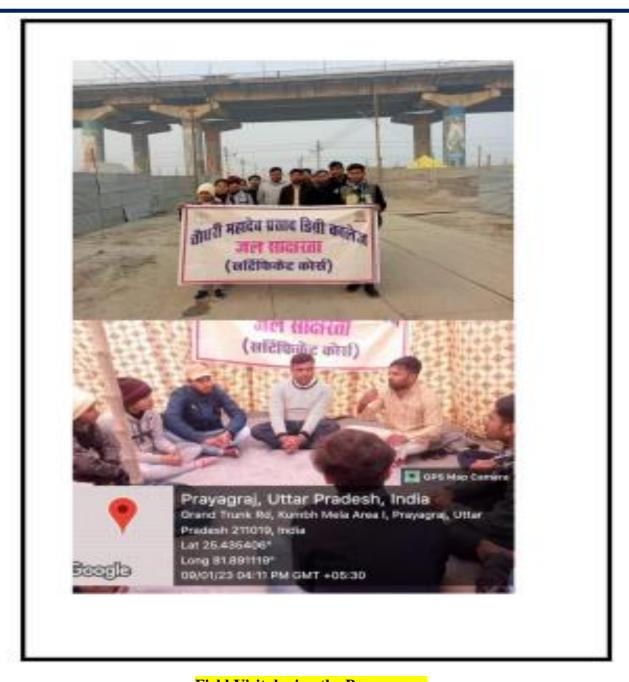

#### field work

today date 9 January 2023 Team of students of Water Literacy Certificate Course conducted by Chemistry Department of CMP Degree College organized dialogue and rully with environmentalist, Shiv Sodhak Dr. Sunny Singh at Gonga Seva Manch camp at Mogh Mela. On this occasion, VHP's Kashi region's provincial organization minister Makesh ji, provincial vice-provident VHP Virtal ji and treasurer VHP Ravindra Mohan Goyal ji had special company.

Field Visit during the Programme

(A Constituent P.G. College, University of Allahabad) Under the Strengthening Component of DBT Star College Scheme

Website: www.cmpcollege.ac.in