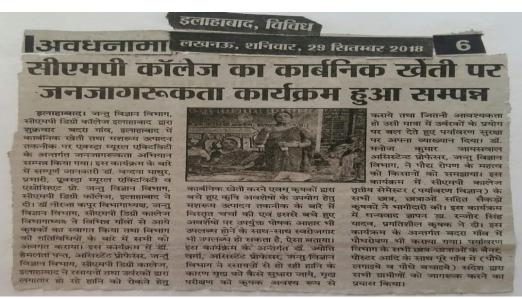

#### छात्रों ने निकाली जन जागकरूता रैली

प्रयागराज। विश्व जल दिवस पर सीएमपी दिवी कांलेज में बुधवार को राष्ट्रीय संगीष्ठी, जन जागरूकता रेली एवं पोस्टर कंपटीशन को आयोजन किया गया। बद्घाटन सत्र में रस्तवन विज्ञान विभाग की डॉ. अर्चना पांडेंय ने 'जल की चेतना पर विभाग का प्रभाव' विषय पर व्याख्यान दिया।

कहा कि दुनिया में हुए शोध बताते हैं कि हमारे विचारों का जल पर विशेष प्रभाव पहला है। इस्तीवर जब भी हम जल प्रहण करें, पॉर्जिटिय सोच के साथ करें। डॉ. सूनेया दास ने जल जितत रोग एवं जल के महत्व के बारे में जानकारियां- दीं। डॉ. शंतीय श्रीवास्तव ने बढ़ते जल संकट से नियटने के लिए सभी से आगे आने की अपील की।

इस दौरान जल साधरता सर्टिफिकेट कोर्डा के 40 छात्रों को प्रमाणपत भी प्रदान किए गए। छात्रों ने कालेज परिसर में जल संरक्षण जानकवाला रेली भी निकाली। स्पूर्ण

NATIONAL MODERNICA STATE

प्रयानगान प्रमुख संवाद्यागा। विनव जान दिवस पर सीदनमें दियी कॉलेज के एकदम विद्यान विषया की ओर से मुख्या को हानों करनाथ अस्प दुन्तिय में देखना यहाते हैं रामां में उस प्रशासन को सामंद्र बीम पर संविक्ती, जन जावक्कक रिले एवं बेस्टर प्रतिकेशित अस्पेरिका की पहें। कॉलेज के प्रयाने की, अनव प्रकार करें ने कहा कि आज पूरी दुन्तिय जान की पुनर्शित होता की है। इस की उससे असूबे नहीं हैं। विद इस अभी नहीं सेते से असे वाले सम्बव में रिनरिंग महत्व प्रकार हो जाहरी।