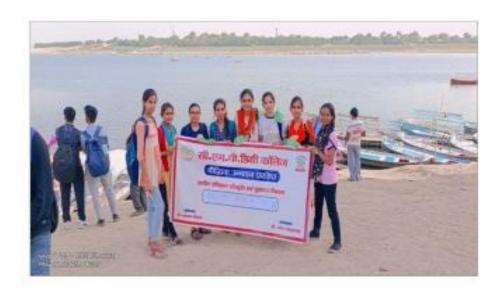

#### Water Literacy Course of CMP College

#### **Organized**

Cleanliness campaign On the Sangam beach on 27/11/2022

If Ganga is saved, the country will be saved: Dr. Pramod Sharma On 27 November 2022, a cleanliness campaign was conducted on the Sangam beach by the students of the Water Literacy Certificate Course conducted by the Chemistry Department of CMP Degree College, as well as a rally was also taken out from Ramghat to Lete Hanuman Mandir for public awareness, in which We need Aviral Ganga, Nirmal Ganga by the students. We all have decided to make Ganga clean. Slogans like Save Ganga, Save the country were raised. Along with this, polythene and other garbage was collected and dumped in the dustbin at Ram Ghat. Cleanliness was also requested. This program will continue even further. On this occasion, Course Coordinator Dr. Pramod Sharma, Monu Gupta, Ankit Shivendra, Anushka, associated with Ganga cleaning campaign and CMP students were present.