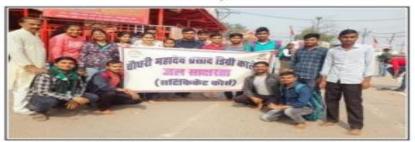

#### Water Literacy Course of CMP College

#### **Organized**

Cleanliness campaign On the Sangam beach on 27/11/2022

If Ganga is saved, the country will be saved: Dr. Pramod Sharma On 27 November 2022, a cleanliness campaign was conducted on the Sangam beach by the students of the Water Literacy Certificate Course conducted by the Chemistry Department of CMP Degree College, as well as a rally was also taken out from Ramghat to Lete Hanuman Mandir for public awareness, in which We need Aviral Ganga, Nirmal Ganga by the students. We all have decided to make Ganga clean. Slogans like Save Ganga, Save the country were raised. Along with this, polythene and other garbage was collected and dumped in the dustbin at Ram Ghat. Cleanliness was also requested. This program will continue even further. On this occasion, Course Coordinator Dr. Pramod Sharma, Monu Gupta, Ankit Shivendra, Anushka, associated with Ganga cleaning campaign and CMP students were present.

Photograph and report

(A Constituent P.G. College, University of Allahabad)
Under the Strengthening Component of DBT Star College Scheme

Website: www.cmpcollege.ac.in