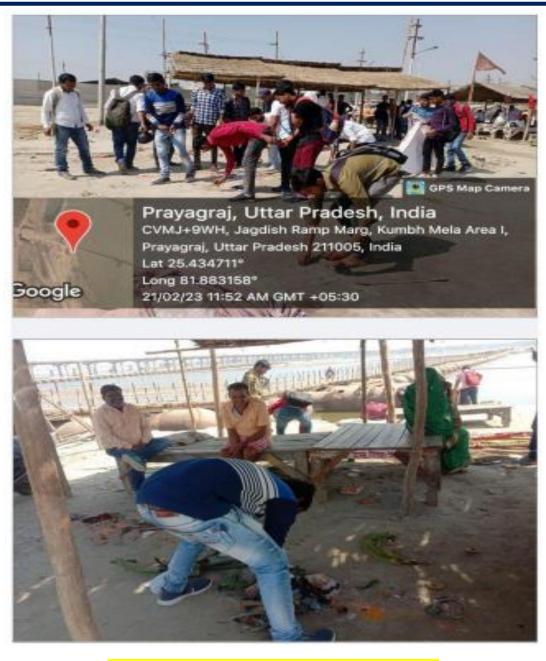

#### Report

1. दिनांक 21/02/2023 को सी०एम०पी० हिन्नी कॉलेज की राष्ट्रीय सेवा योजना के इकाई संख्या 26 व 28 के द्वारा एक दिवसीय शिविर का आयोजन किया गया। जिसमें मुख्य कार्यकम अधिकारी डीं० राजेश कुगार यादव एवं डीं० प्रमोद कुगार यादव के नैतृत्व में स्वंय सेवकों ने प्रधानमंत्री जी के द्वारा प्रश्तावित स्वच्छ भारत-स्वस्थ भारत का अभियान चलाकर जन-जन तक पहुँचाने के लिए जागरूकता रैली निकाली गयी जो संगम क्षेत्र में गंगा घाटों पर सफाई अभियान चलावा गया और महादिद्यालय में सभी छात्र/छात्राओं को साफ-सफाई से रहने एवं गन्दगी से मुका रहने के लिए जागरूक किया गया। इसके साथ दोनों इकाईयों के 200 स्वंय सेवकों ने रैली निकाल कर सी०एम०पी० महाविद्यालय से त्रिवेणी संगम तक पहुँचकर रामधाट की सफाई किया गया जिसमें कार्यकम अधिकारियों ने भी गंगा गईया के घाटों की सफाई की।

बच्चे गंगा रक्षा, भारत रक्षा, गंगा बचाओं देश बचाओं। गंगा में पाप धोए न कि गन्दगी।।

इत्यादि के नारे लगाते हुए संगम क्षेत्र में प्रवेश किये और कार्यक्रम का समापन राष्ट्रमान के द्वारा किया गया।

> कार्यक्रम शाविक राष्ट्रीय सेवा योज गील्यालयेक विश्वे व क्रम्यालय

Report of the event

(A Constituent P.G. College, University of Allahabad)
Under the Strengthening Component of DBT Star College Scheme

Photographs Rally on 'Swachh Bharat Abhiyan'

(A Constituent P.G. College, University of Allahabad)
Under the Strengthening Component of DBT Star College Scheme

Photographs Rally on 'Swachh Bharat Abhiyan'

(A Constituent P.G. College, University of Allahabad)
Under the Strengthening Component of DBT Star College Scheme

Website: www.cmpcollege.ac.in