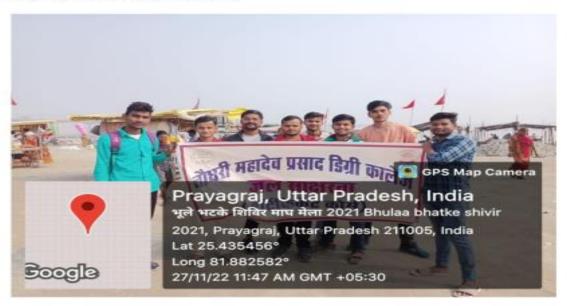

#### **Organized**

Cleanliness campaign On the Sangam beach on 27/11/2022

If Ganga is saved, the country will be saved: Dr. Pramod Sharma On 27 November 2022, a cleanliness campaign was conducted on the Sangam beach by the students of the Water Literacy Certificate Course conducted by the Chemistry Department of CMP Degree College, as well as a rally was also taken out from Ramghat to Lete Hanuman Mandir for public awareness, in which We need Aviral Ganga, Nirmal Ganga by the students. We all have decided to make Ganga clean. Slogans like Save Ganga, Save the country were raised. Along with this, polythene and other garbage was collected and dumped in the dustbin at Ram Ghat. Cleanliness was also requested. This program will continue even further. On this occasion, Course Coordinator Dr. Pramod Sharma, Monu Gupta, Ankit Shivendra, Anushka, associated with Ganga cleaning campaign and CMP students were present.