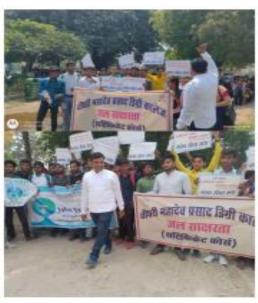

#### **Organized**

Cleanliness campaign On the Sangam beach on 27/11/2022

If Ganga is saved, the country will be saved: Dr. Pramod Sharma On 27 November 2022, a cleanliness campaign was conducted on the Sangam beach by the students of the Water Literacy Certificate Course conducted by the Chemistry Department of CMP Degree College, as well as a rally was also taken out from Ramghat to Lete Hanuman Mandir for public awareness, in which We need Aviral Ganga, Nirmal Ganga by the students. We all have decided to make Ganga clean. Slogans like Save Ganga, Save the country were raised. Along with this, polythene and other garbage was collected and dumped in the dustbin at Ram Ghat. Cleanliness was also requested. This program will continue even further. On this occasion, Course Coordinator Dr. Pramod Sharma, Monu Gupta, Ankit Shivendra, Anushka, associated with Ganga cleaning campaign and CMP students were present.

Photograph and report

(A Constituent P.G. College, University of Allahabad)
Under the Strengthening Component of DBT Star College Scheme

Website: www.cmpcollege.ac.in

#### गंगा बचेंगीं. देश बचेगा : डा. प्रमोद शर्मा

प्रयागराज। सीएमपी डिग्री कालेज लगाए गए। साथ ही राम घाट के रसायन विज्ञान विभाग द्वारा संचालित पालीचीन और अन्य कूडे को इकट्टा कर जल साक्षरता सर्टिफिकेट कोर्स के छात्र उस्टबिन में डाला गया लोगों से घाट को छात्राओं द्वारा संगम तट पर स्वच्छता स्वच्छ रखने का अनुरोध भी किया अभियान चलाया गया। साथ ही जन गया। यह कार्यक्रम आगे भी जारी रहेगा। जागरूकता के लिए रामधाट से लेटे इस अवसर पर कोर्स कोआर्डिनेटर हनुमान मंदिर तक रैली भी निकाली डह प्रमोद शर्मा ने कहा कि गंगा गई। जिसमें छात्रों द्वारा हमें चाहिए बचेगी तो देश बचेगा। गंगा सफाई अविरत गंगा, निर्मत गंगा। हम सबने अभियान से जुड़े मोनू गुप्ता, अंकित यह ठाना है गंगा को स्वच्छ बनाना है। शिवेंद्र, अनुष्का सहित सीएमपी के गंगा बचाओ देश बचाओ जैसे नारे छात्र- छात्रायें मौजूद रहे।

#### 'गंगा बचेंगी तो देश बचेगा'

स्वतंत्र भारत खूरो. प्रधायराज। सी.एम.पी.हिपी कालेज के रसायन विज्ञान विभाग द्वारा संवालित छात्र छात्राओं द्वारा संगम तट पर स्वच्छता अभियान चलाया गया। साथ ही जन जागरुकाता के लिए रामग्राट से लेटे हनुमान संदिर तक रैली भी निकाली गई जिसमें छात्रों द्वारा हमें चालिए अविरल गंगा.

निर्मल गंगा।हम सबने यह ठाना है गंगा को स्वच्छ बनाना है।गंगा बचाओं देश बचाओं जैसे नारे लगाए गए।साथ ही राम घाट पर पालीधीन और अन्य कूढ़े को इकड़ा कर इस्टबिन में हाला गया लोगों से घाट को स्वच्छ रखने का अनुरोध भी किया गया। यह कार्यक्रम आगे भी जारी रहेगा। इस अवसर पर कोर्स कोआर्डिनेटर ही प्रमोद शर्मा,गंगा सफाई अभियान से जुड़े समाजसेवी मोनू गुला अंकित शिवेंद्र, अनुष्का, सहित सीएमधी के छात्र उपस्थित रहे।