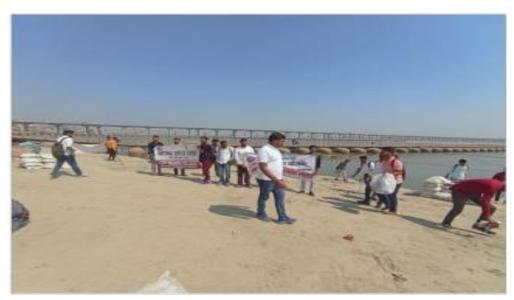

#### **Organized**

Rally on 'Swachh Bharat Abhiyan' on 21/02/2023

**Notice related to the event** 

(A Constituent P.G. College, University of Allahabad)
Under the Strengthening Component of DBT Star College Scheme

#### Report

1. दिनांक 21/02/2023 को सी०एम०पी० हिन्नी कॉलेज की राष्ट्रीय सेवा योजना के इकाई संख्या 26 व 28 के द्वारा एक दिवसीय शिविर का आयोजन किया गया। जिसमें मुख्य कार्यकम अधिकारी डीं० राजेश कुगार यादव एवं डीं० प्रमोद कुगार यादव के नैतृत्व में स्वंय सेवकों ने प्रधानमंत्री जी के द्वारा प्रश्तावित स्वच्छ भारत-स्वस्थ भारत का अभियान चलाकर जन-जन तक पहुँचाने के लिए जागरूकता रैली निकाली गयी जो संगम क्षेत्र में गंगा घाटों पर सफाई अभियान चलावा गया और महादिद्यालय में सभी छात्र/छात्राओं को साफ-सफाई से रहने एवं गन्दगी से मुका रहने के लिए जागरूक किया गया। इसके साथ दोनों इकाईयों के 200 स्वंय सेवकों ने रैली निकाल कर सी०एम०पी० महाविद्यालय से त्रिवेणी संगम तक पहुँचकर रामधाट की सफाई किया गया जिसमें कार्यकम अधिकारियों ने भी गंगा गईया के घाटों की सफाई की।

बच्चे गंगा रक्षा, भारत रक्षा, गंगा बचाओं देश बचाओं। गंगा में पाप धोए न कि गन्दगी।।

इत्यादि के नारे लगाते हुए संगम क्षेत्र में प्रवेश किये और कार्यक्रम का समापन राष्ट्रमान के द्वारा किया गया।

> कार्यक्रम शाविक राष्ट्रीय सेवा योज गील्यालयेक विश्वे व क्रम्यालय