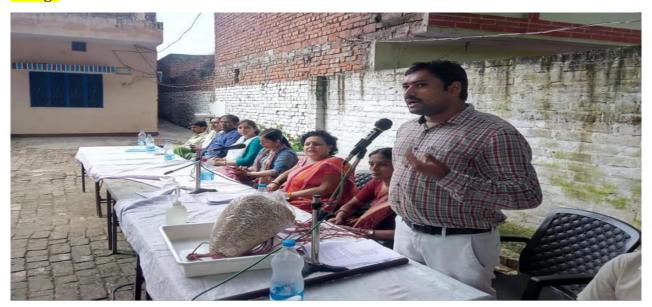

The student of CMP college prepared a human chain to give the message for conservation of this historic tree under the supervision of Dr. Deepak Kumar Gond.

Dr. Deepak Kumar Gond

Mahatma Gandhi Marg, George Town, Prayagraj-211002, U.P. Tel.: +91 532 2256762, Email: <u>cmpdc1@gmail.com</u>; principal@cmpcollege.ac.in