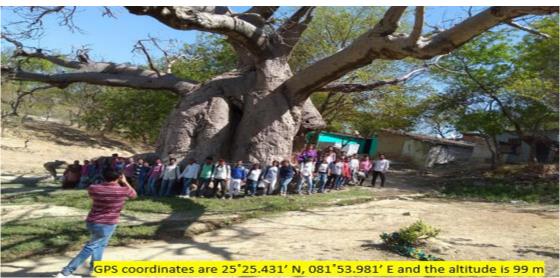

#### **Organized**

Awareness Program for Conservation of Boab Tree by the preparation Human Chain (05/08/2018)

**Notice of event** 

(A Constituent P.G. College, University of Allahabad)
Under the Strengthening Component of DBT Star College Scheme

Photograph: The student of CMP Degree College prepared Human Chain Near the  $779 \pm 41$  BP olde baobab tree of Jhunsi.

(A Constituent P.G. College, University of Allahabad)

Under the Strengthening Component of DBT Star College Scheme