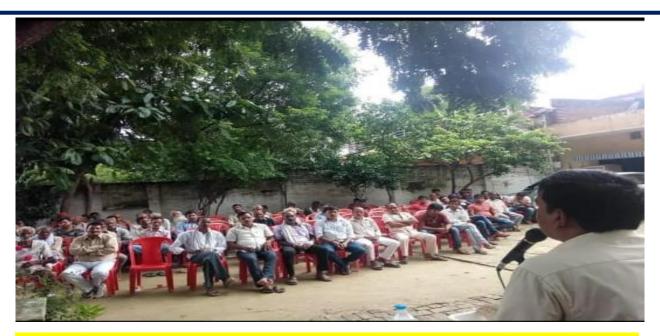

#### Report

1. दिनांक 21/02/2023 को सी०एम०पी० हिन्नी कॉलेज की राष्ट्रीय सेवा योजना के इकाई संख्या 26 व 28 के द्वारा एक दिवसीय शिविर का आयोजन किया गया। जिसमें मुख्य कार्यकम अधिकारी डीं० राजेश कुगार यादव एवं डीं० प्रमोद कुगार यादव के नैतृत्व में स्वंय सेवकों ने प्रधानमंत्री जी के द्वारा प्रश्तावित स्वच्छ भारत-स्वस्थ भारत का अभियान चलाकर जन-जन तक पहुँचाने के लिए जागरूकता रैली निकाली गयी जो संगम क्षेत्र में गंगा घाटों पर सफाई अभियान चलावा गया और महादिद्यालय में सभी छात्र/छात्राओं को साफ-सफाई से रहने एवं गन्दगी से मुका रहने के लिए जागरूक किया गया। इसके साथ दोनों इकाईयों के 200 स्वंय सेवकों ने रैली निकाल कर सी०एम०पी० महाविद्यालय से त्रिवेणी संगम तक पहुँचकर रामधाट की सफाई किया गया जिसमें कार्यकम अधिकारियों ने भी गंगा गईया के घाटों की सफाई की।

बच्चे गंगा रक्षा, भारत रक्षा, गंगा बचाओं देश बचाओं। गंगा में पाप धोए न कि गन्दगी।।

इत्यादि के नारे लगाते हुए संगम क्षेत्र में प्रवेश किये और कार्यक्रम का समापन राष्ट्रमान के द्वारा किया गया।

> कार्यक्रम शाविक राष्ट्रीय सेवा योज गील्यालयेक विश्वे व क्रम्यालय

Report of the event

(A Constituent P.G. College, University of Allahabad)
Under the Strengthening Component of DBT Star College Scheme

Photographs Rally on 'Swachh Bharat Abhiyan'

(A Constituent P.G. College, University of Allahabad)
Under the Strengthening Component of DBT Star College Scheme

Photographs Rally on 'Swachh Bharat Abhiyan'

(A Constituent P.G. College, University of Allahabad)
Under the Strengthening Component of DBT Star College Scheme

Website: www.cmpcollege.ac.in