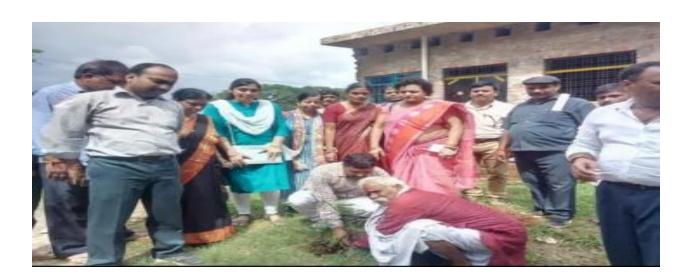

#### **Green Youth Brigade Club and Department of Botany**

#### **Organized**

Awareness Program for Conservation of Boab Tree by the preparation Human Chain (05/08/2018)

**Notice of event** 

(A Constituent P.G. College, University of Allahabad)
Under the Strengthening Component of DBT Star College Scheme

Photograph: The student of CMP Degree College prepared Human Chain Near the  $779 \pm 41$  BP olde baobab tree of Jhunsi.

(A Constituent P.G. College, University of Allahabad)

Under the Strengthening Component of DBT Star College Scheme