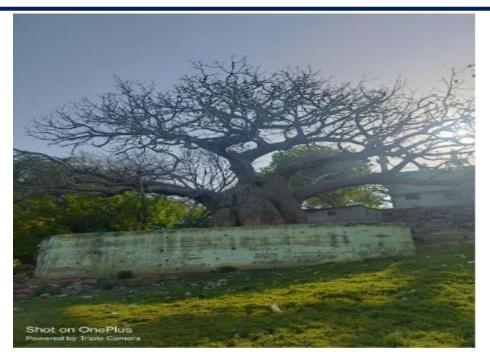

#### **Organized**

Awareness Program for Conservation of Boab Tree by the preparation Human Chain (05/08/2018)

**Notice of event** 

(A Constituent P.G. College, University of Allahabad)
Under the Strengthening Component of DBT Star College Scheme

Photograph: The student of CMP Degree College prepared Human Chain Near the  $779 \pm 41$  BP olde baobab tree of Jhunsi.

(A Constituent P.G. College, University of Allahabad)

Under the Strengthening Component of DBT Star College Scheme