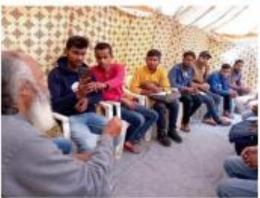

#### **Green Youth Brigade Club and Department of Botany**

#### **Organized**

Awareness Program for Conservation of Boab Tree by the preparation Human Chain (05/08/2018)

**Notice of event** 

(A Constituent P.G. College, University of Allahabad)
Under the Strengthening Component of DBT Star College Scheme

Photograph: The student of CMP Degree College prepared Human Chain Near the  $779 \pm 41$  BP olde baobab tree of Jhunsi.

(A Constituent P.G. College, University of Allahabad)

Under the Strengthening Component of DBT Star College Scheme