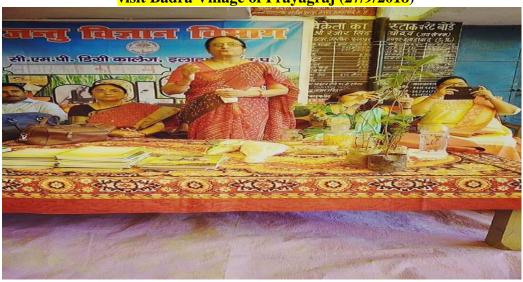

#### **Department of Zoology**

visit Badra Village of Prayagraj (27/9/2018)

**Report-cum-News Published in the Newspaper** 

(A Constituent P.G. College, University of Allahabad)
Under the Strengthening Component of DBT Star College Scheme