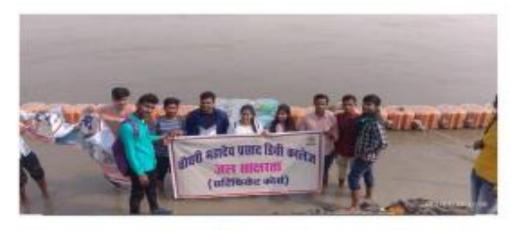

#### Water Literacy Course of CMP College

#### **Organized**

Cleanliness campaign On the Sangam beach on 27/11/2022

If Ganga is saved, the country will be saved: Dr. Pramod Sharma On 27 November 2022, a cleanliness campaign was conducted on the Sangam beach by the students of the Water Literacy Certificate Course conducted by the Chemistry Department of CMP Degree College, as well as a rally was also taken out from Ramghat to Lete Hanuman Mandir for public awareness, in which We need Aviral Ganga, Nirmal Ganga by the students. We all have decided to make Ganga clean. Slogans like Save Ganga, Save the country were raised. Along with this, polythene and other garbage was collected and dumped in the dustbin at Ram Ghat. Cleanliness was also requested. This program will continue even further. On this occasion, Course Coordinator Dr. Pramod Sharma, Monu Gupta, Ankit Shivendra, Anushka, associated with Ganga cleaning campaign and CMP students were present.

Photograph and report

(A Constituent P.G. College, University of Allahabad)
Under the Strengthening Component of DBT Star College Scheme

Website: www.cmpcollege.ac.in