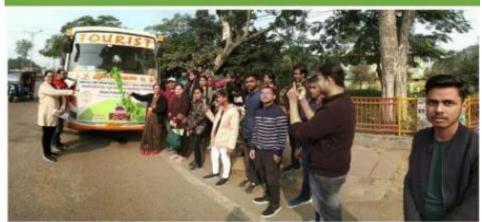

#### **Organized**

Cleanliness campaign On the Sangam beach on 27/11/2022

If Ganga is saved, the country will be saved: Dr. Pramod Sharma On 27 November 2022, a cleanliness campaign was conducted on the Sangam beach by the students of the Water Literacy Certificate Course conducted by the Chemistry Department of CMP Degree College, as well as a rally was also taken out from Ramghat to Lete Hanuman Mandir for public awareness, in which We need Aviral Ganga, Nirmal Ganga by the students. We all have decided to make Ganga clean. Slogans like Save Ganga, Save the country were raised. Along with this, polythene and other garbage was collected and dumped in the dustbin at Ram Ghat. Cleanliness was also requested. This program will continue even further. On this occasion, Course Coordinator Dr. Pramod Sharma, Monu Gupta, Ankit Shivendra, Anushka, associated with Ganga cleaning campaign and CMP students were present.

Photograph and report

(A Constituent P.G. College, University of Allahabad)
Under the Strengthening Component of DBT Star College Scheme

Website: www.cmpcollege.ac.in