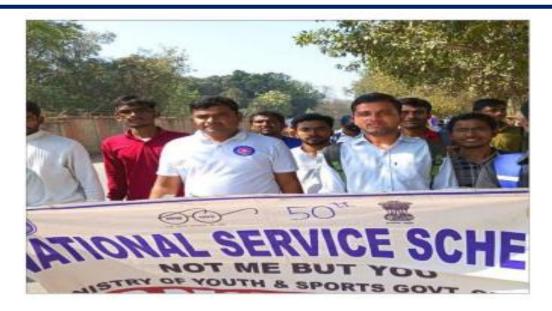

#### **NSS Unit of CMP Degree College**

#### **Organized**

Rally on 'Swachh Bharat Abhiyan' on 21/02/2023

**Notice related to the event** 

(A Constituent P.G. College, University of Allahabad)
Under the Strengthening Component of DBT Star College Scheme

#### Report

1. दिनांक 21/02/2023 को सी०एम०पी० हिन्नी कॉलेज की राष्ट्रीय सेवा योजना के इकाई संख्या 26 व 28 के द्वारा एक दिवसीय शिविर का आयोजन किया गया। जिसमें मुख्य कार्यकम अधिकारी डीं० राजेश कुगार यादव एवं डीं० प्रमोद कुगार यादव के नैतृत्व में स्वंय सेवकों ने प्रधानमंत्री जी के द्वारा प्रश्तावित स्वच्छ भारत-स्वस्थ भारत का अभियान चलाकर जन-जन तक पहुँचाने के लिए जागरूकता रैली निकाली गयी जो संगम क्षेत्र में गंगा घाटों पर सफाई अभियान चलावा गया और महादिद्यालय में सभी छात्र/छात्राओं को साफ-सफाई से रहने एवं गन्दगी से मुका रहने के लिए जागरूक किया गया। इसके साथ दोनों इकाईयों के 200 स्वंय सेवकों ने रैली निकाल कर सी०एम०पी० महाविद्यालय से त्रिवेणी संगम तक पहुँचकर रामधाट की सफाई किया गया जिसमें कार्यकम अधिकारियों ने भी गंगा गईया के घाटों की सफाई की।

बच्चे गंगा रक्षा, भारत रक्षा, गंगा बचाओं देश बचाओं। गंगा में पाप धोए न कि गन्दगी।।

इत्यादि के नारे लगाते हुए संगम क्षेत्र में प्रवेश किये और कार्यक्रम का समापन राष्ट्रमान के द्वारा किया गया।

> कार्यक्रम शाविक राष्ट्रीय सेवा योज गील्यालयेक विश्वे व क्रम्यालय

Report of the event

(A Constituent P.G. College, University of Allahabad)
Under the Strengthening Component of DBT Star College Scheme

Photographs Rally on 'Swachh Bharat Abhiyan'

(A Constituent P.G. College, University of Allahabad)
Under the Strengthening Component of DBT Star College Scheme

Photographs Rally on 'Swachh Bharat Abhiyan'

(A Constituent P.G. College, University of Allahabad)
Under the Strengthening Component of DBT Star College Scheme

Website: www.cmpcollege.ac.in