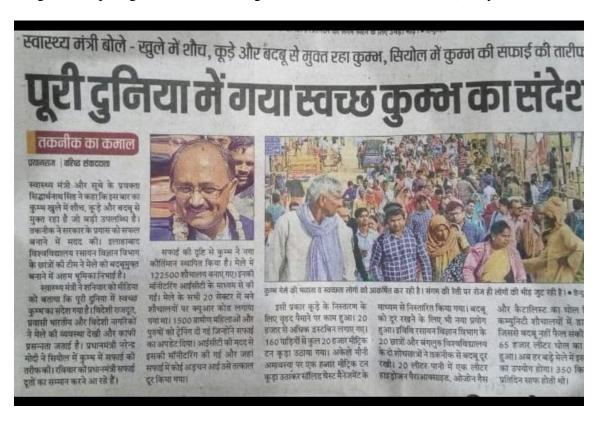

#### **Department of Chemistry of CMP College**

**Participating** 

PM's Swaccha Bharat Mission (ODOR FREE KUMBH 2019)

M.Sc. Chemistry and Zoology students worked to maintain sanitization in MahaKumbh 2019

#### **Report**

To execute this huge Project 20 post graduate students from science discipline chiefly from Chemistry (M.Sc.) were chosen to keep the entire immense mela area clean and odour free. Dr. Sunanda Das, Associate Professor, Department of Chemistry, CMP College was made co-ordinator to supervise the project from the end by the college. For this sanitation service program students received training for complete 8 hrs. and consecutively for two days to prepare 20.0 L of solution from ozonated water, 20 ml of peroxide solution and a very inexpensive catalyst. After training process was over, each sector (Mela area was divided into 20 sectors) was allotted with one chemist, one helper and a few cleaning staff. Preparation of 1500 liters of solution sometimes more the quantity per day was very challenging and tedious task but because of excellent team work it became easy and interesting in those adverse situations. In the mela area a 'Transfer Station' (a dump yard for prepared solutions) was made to collect cleaning solutions prepared by chemists which was later given to the vendors for sprinkling at garbage disposal area and in the make shift toilets. These toilets were name as Bio-toilets. Many times, more solution was provided to eliminate foul smell emanated from disposals on heavy mela days.

Due to extreme hard work of these chemists (students) mela was literally odour free and clean. This was highly appreciated by Chief Minister Yogi Adityanath ji, Prime Minister Shri Narendra Modiji, District Administration, Ministers and Chief Ministers from others States, delegates from Foreign Countries, Foreigners, Pilgrims, Sadhu's and Baba's from various Akharas and whosoever visited this holy place. This boosted the spirits of our young students immensely and thus with full gusto they completed this great job. As every good thing has a little dark side to it.

A major problem occurred when one of the helping staff members of Transfer station had breathing issue due to over-exposure of ozone. Soon that was taken care of by the program manager Mr. Ashish Tiwari and thus some necessary arrangements were made to shift the station to some

(A Constituent P.G. College, University of Allahabad)
Under the Strengthening Component of DBT Star College Scheme

Website: www.cmpcollege.ac.in

unpopulated place. Swaccha Kumbh was a part of social initiative and for each one working for this Kumbh was like performing a religious rite. Hence along with administration, health officials, Scientist, Sanitation workers and even visitors from various places to mela were too pitched in to join hands for this cause. Later in a grand ceremony the Scientists of this Sanitation program was honored by the district magistrate, Prayagraj and given certificate of Appreciation for their outstanding awe-inspiring work and fulfilling the motto "Swaccha Kumbh, Divya Kumbh".