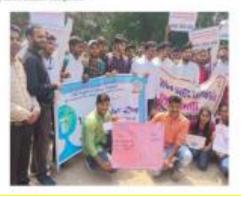

#### **Green Youth Brigade Club and Department of Botany**

#### **Organized**

Awareness Program for Conservation of Boab Tree by the preparation Human Chain (05/08/2018)

**Notice of event** 

(A Constituent P.G. College, University of Allahabad)
Under the Strengthening Component of DBT Star College Scheme

The student of CMP college prepared a human chain to give the message for conservation of this historic tree under the supervision of Dr. Deepak Kumar Gond.

Dr. Deepak Kumar Gond

Mahatma Gandhi Marg, George Town, Prayagraj-211002, U.P. Tel.: +91 532 2256762, Email: <u>cmpdc1@gmail.com</u>; principal@cmpcollege.ac.in