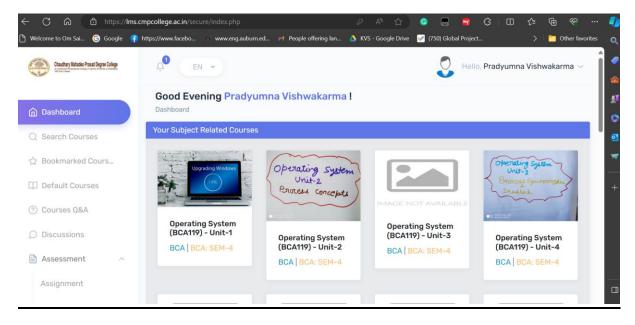

viva and a lecture on NEP

| Viva Voce | Special lecture | NEP | Ph.D. Induction/Inauguration |
|-----------|-----------------|-----|------------------------------|
|-----------|-----------------|-----|------------------------------|



YouTube tutorial video link: https://www.youtube.com/watch?v=dL4AHWgbeeU

**II. A GLIMPSE OF LEARNING MANAGEMENT SYSTEM (LMS):** The LMS provides online e learning materials to the students enhancing self- pace learning for students. All the faculty members use this portal to upload the teaching material which can be downloaded by the students. LMS also provides flexibility in learning experience by providing universal access to all the courses on the portal to the learner with their unique ids and passwords.







#### STUDENT'S CORNER Interface of LMS









Table 11: Total Number of modules uploaded on LMS

| Department wise Lessons and Modules uploaded on LMS |                              |                |     |  |
|-----------------------------------------------------|------------------------------|----------------|-----|--|
| S.N.                                                |                              | No. of Modules |     |  |
| 1                                                   | Ancient History              | 29             | 31  |  |
| 2                                                   | Botany & Environment Science | 58             | 110 |  |
| 3                                                   | Chemistry                    | 101            | 152 |  |
| 4                                                   | Commerc