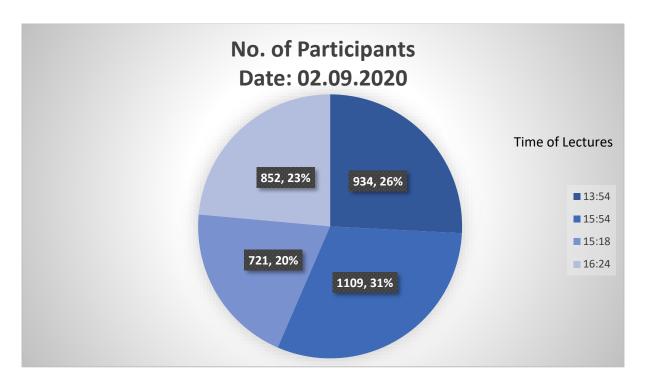

nd graphs associated)
- 12. LMS is based on 4 quadrants and it offers a flexibility in access to the learning material. Students are given assignments, e material, YouTube inks and there is a discussion page for student teacher interaction

#### **Graphical representation of above facts:**

#### 1. USER INTERFACE OF CMP LIVE













#### **STUDENT CORNER OF CMPLIVE**







**1. Table 1: SERVER TRAFFIC DURING ONLINE CLASSES:** This represents the maximum number of students who attended the class in one hour i.e. **1109 on the specified real time data.** 

| Date 02.09.2020              |     |      |     |     |
|------------------------------|-----|------|-----|-----|
| Time 13:54 15:54 15:18 16:24 |     |      |     |     |
| No. of Participants          | 934 | 1109 | 721 | 852 |



maximum number of students during an hour

| Date 04.09.2020                    |     |      |     |       |     |
|------------------------------------|-----|------|-----|-------|-----|
| Time 13:27 14:21 15:46 12:33 10:19 |     |      |     | 10:19 |     |
| No. of Participants                | 934 | 1109 | 721 | 852   | 796 |



| Date 25.08.2021                      |  |  |  |  |       |
|--------------------------------------|--|--|--|--|-------|
| Time 13:27 14:21 15:46 12:33         |  |  |  |  | 10:36 |
| No. of Participants 1024 934 872 912 |  |  |  |  | 778   |



2. **Total Classes Conducted Session Wise:** the data shows that the total number of classes conducted on CMPlive by the faculty members is a maximum of 28391 (second phase of Covid lockdown) and still is it a practic