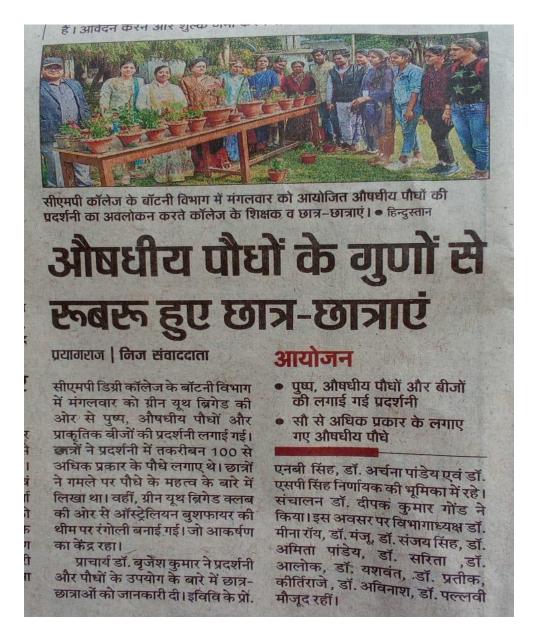

## Herbal plants exhibition on 5 Feb 2020

सीएमपी के वनस्पति विभाग में मंगलवार को प्रदर्शनी में विद्यार्थियों ने शिक्षकों को स्धीनर्मित बुके भेंट किया • जागरण

## सीएमपी में लगाई औषधीय प्रदर्शनी

नासं, प्रयागराज : सीएमपी डिग्री कॉलेज में ग्रीन यूथ ब्रिगेड की ओर से मंगलवार को पुष्प, औषधीय पौधों के साथ प्राकृतिक बीजों की प्रदर्शनी लगाई गई। प्रचार्य डॉ. बृजेश कुमार, प्रो. एनबी सिंह, डॉ. अर्चना पांडेय, डॉ. एसपी ने निर्णायक की भूमिका निभाई। संचालन डॉ. दीपक कुमार ने किया। इस दौरान वनस्पति विभाग की अध्यक्ष डॉ. मीना राय, डॉ. मंजू, डॉ. संजय सिंह, डॉ. अमिता पांडेय, डॉ. सिरता, डॉ. आलोक, डॉ. यशवंत, डॉ. प्रतीक, कीर्तिराजे, डॉ. अविनाश, डॉ. पल्लवी मौजूद रहीं। ग्रीन यूथ ब्रिगेड क्लब की ओर से ऑस्ट्रेलियन बुशफायर की थीम पर फूलों की रंगोली भी बनाई गई।