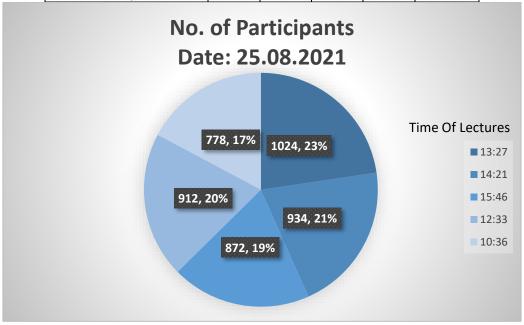

020              |     |      |     |     |
|------------------------------|-----|------|-----|-----|
| Time 13:54 15:54 15:18 16:24 |     |      |     |     |
| No. of Participants          | 934 | 1109 | 721 | 852 |



maximum number of students during an hour

| Date 04.09.2020                    |     |      |     |       |     |
|------------------------------------|-----|------|-----|-------|-----|
| Time 13:27 14:21 15:46 12:33 10:19 |     |      |     | 10:19 |     |
| No. of Participants                | 934 | 1109 | 721 | 852   | 796 |



| Date 25.08.2021                      |  |  |  |  |       |
|--------------------------------------|--|--|--|--|-------|
| Time 13:27 14:21 15:46 12:33         |  |  |  |  | 10:36 |
| No. of Participants 1024 934 872 912 |  |  |  |  | 778   |



2. **Total Classes Conducted Session Wise:** the data shows that the total number of classes conducted on CMPlive by the faculty members is a maximum of 28391 (second phase of Covid lockdown) and still is it a practice since remedial classes (797) are being conducted on CMP live for slow learners as per the central timetable of the College

**Table 2:** Total number of classes conducted during sessions

| Session                  | 2020-2021 | 2021-2022 | 2022-2023 | 2023-2024 |
|--------------------------|-----------|-----------|-----------|-----------|
| Classes taken by faculty | 11689     | 28391     | 1355      | 797       |



- 3. **Total Number Of Students Attended The Class Session Wise:** The data clearly represents that number of beneficiaries from online classes on cmpLIVE wa