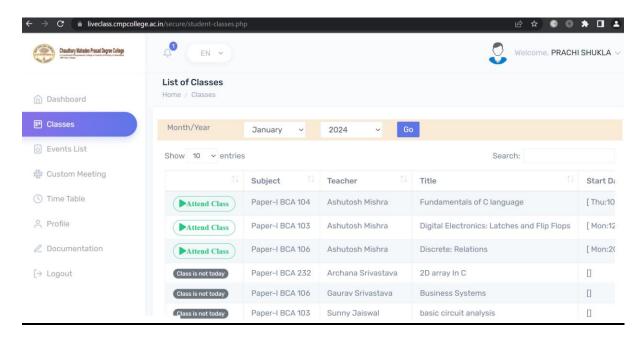

to address learners' difficulties through remedial classes on Saturdays and Sundays, and the data demonstrates the success of these classes. (**Table 9 and graphs associated**)

Session 21-22 22-23 23-24

No. of Remedial Classes 1154 2844 1297

- 11. LMS portal offers self-pace learning and it offers a wide range of nearly 630 modules and 1478 lessons uploaded by faculty members for access to the students (**Table 11** and graphs associated)
- 12. LMS is based on 4 quadrants and it offers a flexibility in access to the learning material. Students are given assignments, e material, YouTube inks and there is a discussion page for student teacher interaction

#### **Graphical representation of above facts:**

#### 1. USER INTERFACE OF CMP LIVE













#### **STUDENT CORNER OF CMPLIVE**







**1. Table 1: SERVER TRAFFIC DURING ONLINE CLASSES:** This represents the maximum number of students who attended the class in one hour i.e. **1109 on the specified real time data.** 

| Date 02.09.2020              |     |      |     |     |
|------------------------------|-----|------|-----|-----|
| Time 13:54 15:54 15:18 16:24 |     |      |     |     |
| No. of Participants          | 934 | 1109 | 721 | 852 |



maximum number of students during an hour

| Date 04.09.2020                    |     |      |     |       |     |
|------------------------------------|-----|------|-----|-------|-----|
| Time 13:27 14:21 15:46 12:33 10:19 |     |      |     | 10:19 |     |
| No. of Participants                | 934 | 1109 | 721 | 852   | 796 |



| Date 25.08.2021                      |