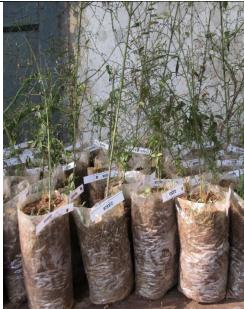

Figure I: Representing the medicinal plant conservatory maintained at Botanical Garden of CMP Degree College

Table I: List of medicinal plants conserved at Arogyam

| S. No. | Botanical name                                         | Family        | Habit   | English name                      |  |
|--------|--------------------------------------------------------|---------------|---------|-----------------------------------|--|
| 1.     | Abrus precatorius Wall.                                | Fabaceae      | Climber | Rosary Pea/Crab's<br>Eye          |  |
| 2.     | Acacia auriculiformis L.                               | Fabaceae Tree |         | Northern Black<br>Wattle          |  |
| 3.     | Acalypha indica L.                                     | Euphorbiaceae | Herb    | Indian Acalypha                   |  |
| 4.     | Achyranthes aspera L.                                  | Amaranthaceae | Herb    | Prikly Chaff Flower               |  |
| 5.     | Acmella oleracea (L) R.K<br>Janson                     | Asteraceae    | Herb    | Toothache plant                   |  |
| 6.     | Acorus calamus L.                                      | Araceae       | Herb    | Sweet flag                        |  |
| 7.     | Adansonia digitata L.                                  | Malvaceae     | Tree    | Baobab                            |  |
| 8.     | Adiantum capillus-veneris L.                           | Pteridaceae   | Fern    | Maidenhair Fern                   |  |
| 9.     | Aegle marmelos (L.) Corrêa<br>Syn. Crateva marmelos L. | Rutaceae      | Tree    | Bengal quince                     |  |
| 10.    | Ageratum conyzoides L.                                 | Asteraceae    | Herb    | Chick Weed/Billygoat              |  |
| 11.    | Albizia lebbeck L.                                     | Fabaceae      | Tree    | Lebbek / Flea Tree                |  |
| 12.    | Allamanda cathartica L                                 | Apocynaceae   | Climber | Golden trumpet                    |  |
| 13.    | Aloe vera (L.) Burm. f.                                | Liliaceae     | Herb    | Indian aloe                       |  |
| 14.    | Alpinia calcarata (Haw.) Roscoe                        | Zingiberaceae | Herb    | Cardamom ginger                   |  |
| 15.    | Alpinia galanga (L.) Willd.                            | Zingiberaceae | Herb    | Greater galangal                  |  |
| 16.    | Alstonia scholaris (L.) R. Br                          | Apocynaceae   | Tree    | Blackboard tree                   |  |
| 17.    | Alternanthera pungens L                                | Amaranthaceae | Herb    | Khaki Weed                        |  |
| 18.    | Alternanthera sessilis (L.)                            | Amaranthaceae | Herb    | Sessile Joyweed                   |  |
| 19.    | Amaranthus viridis L.                                  | Amaranthaceae | Herb    | Green Amaranth / Slender Amaranth |  |
| 20.    | Amomum subulatum Roxb.                                 | Zingiberaceae | Herb    | Greater cardamom                  |  |
| 21.    | Amorphophallus paeoniifolius<br>(Dennst.) Nicolson     |               | Shrub   | Elephant foot yam                 |  |
| 22.    | Andrographis<br>paniculata<br>(Burm.) Wall. ex Nees    | Acanthaceae   | Herb    | Green chiretta                    |  |