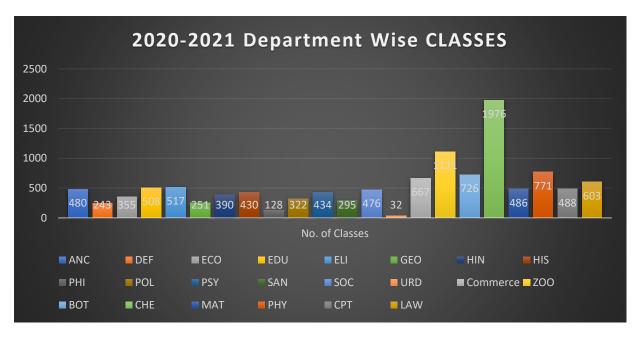

|  |  |
| PHI                                               | 128            |  |  |

| POL                             | 322   |
|---------------------------------|-------|
| PSY                             | 434   |
| SAN                             | 295   |
| SOC                             | 476   |
| URD                             | 32    |
| COM                             | 667   |
| Z00                             | 1111  |
| ВОТ                             | 726   |
| CHE                             | 1976  |
| MAT                             | 486   |
| PHY                             | 771   |
| СРТ                             | 488   |
| LAW                             | 603   |
|                                 |       |
| Total number of classed engaged | 11689 |



6. Remedial classes on CMPLIVE: post covid period has seen different learning levels of learners and posed issues for teachers effectively carry out the teaching with maximum Program outcome. College has taken initiative to resolve the learners difficulties through remedial classes during Saturday and Sunday and the table reveals the success of remedial classes.

Table 5: Remedial and routine classes taken during session 2021-22

| Department Wise Classes/ Remedial(Jan-June 2022) Classes for the Session 2021-2022 |                |  |
|------------------------------------------------------------------------------------|----------------|--|
| Department                                                                         | No. of Classes |  |
| ANC