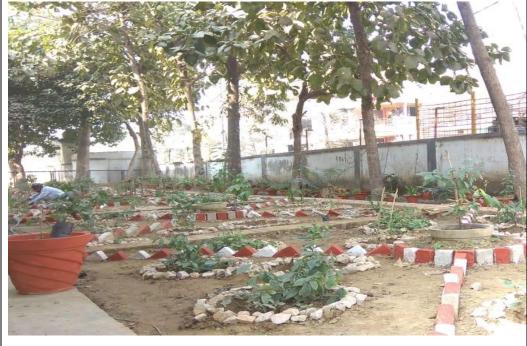

Figure I: Representing the medicinal plant conservatory maintained at Botanical Garden of CMP Degree College

Table I: List of medicinal plants conserved at Arogyam

| S. No. | Botanical name                                         | Family        | Habit   | English name                      |  |
|--------|--------------------------------------------------------|---------------|---------|-----------------------------------|--|
| 1.     | Abrus precatorius Wall.                                | Fabaceae      | Climber | Rosary Pea/Crab's<br>Eye          |  |
| 2.     | Acacia auriculiformis L.                               | Fabaceae Tree |         | Northern Black<br>Wattle          |  |
| 3.     | Acalypha indica L.                                     | Euphorbiaceae | Herb    | Indian Acalypha                   |  |
| 4.     | Achyranthes aspera L.                                  | Amaranthaceae | Herb    | Prikly Chaff Flower               |  |
| 5.     | Acmella oleracea (L) R.K<br>Janson                     | Asteraceae    | Herb    | Toothache plant                   |  |
| 6.     | Acorus calamus L.                                      | Araceae       | Herb    | Sweet flag                        |  |
| 7.     | Adansonia digitata L.                                  | Malvaceae     | Tree    | Baobab                            |  |
| 8.     | Adiantum capillus-veneris L.                           | Pteridaceae   | Fern    | Maidenhair Fern                   |  |
| 9.     | Aegle marmelos (L.) Corrêa<br>Syn. Crateva marmelos L. | Rutaceae      | Tree    | Bengal quince                     |  |
| 10.    | Ageratum conyzoides L.                                 | Asteraceae    | Herb    | Chick Weed/Billygoat              |  |
| 11.    | Albizia lebbeck L.                                     | Fabaceae      | Tree    | Lebbek / Flea Tree                |  |
| 12.    | Allamanda cathartica L                                 | Apocynaceae   | Climber | Golden trumpet                    |  |
| 13.    | Aloe vera (L.) Burm. f.                                | Liliaceae     | Herb    | Indian aloe                       |  |
| 14.    | Alpinia calcarata (Haw.) Roscoe                        | Zingiberaceae | Herb    | Cardamom ginger                   |  |
| 15.    | Alpinia galanga (L.) Willd.                            | Zingiberaceae | Herb    | Greater galangal                  |  |
| 16.    | Alstonia scholaris (L.) R. Br                          | Apocynaceae   | Tree    | Blackboard tree                   |  |
| 17.    | Alternanthera pungens L                                | Amaranthaceae | Herb    | Khaki Weed                        |  |
| 18.    | Alternanthera sessilis (L.)                            | Amaranthaceae | Herb    | Sessile Joyweed                   |  |
| 19.    | Amaranthus viridis L.                                  | Amaranthaceae | Herb    | Green Amaranth / Slender Amaranth |  |
| 20.    | Amomum subulatum Roxb.                                 | Zingiberaceae | Herb    | Greater cardamom                  |  |
| 21.    | Amorphophallus paeoniifolius<br>(Dennst.) Nicolson     |               | Shrub   | Elephant foot yam                 |  |
| 22.    | Andrographis<br>paniculata<br>(Burm.) Wall. ex Nees    | Acanthaceae   | Herb    | Green chiretta                    |  |