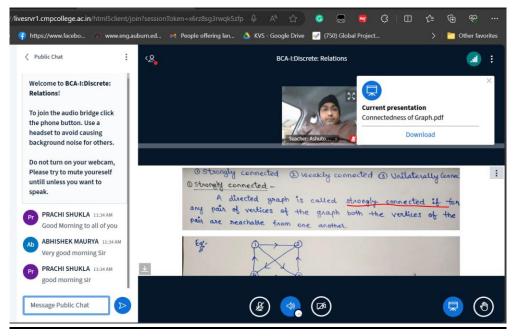

ddress learners' difficulties through remedial classes on Saturdays and Sundays, and the data demonstrates the success of these classes. (**Table 9 and graphs associated**)

Session 21-22 22-23 23-24

No. of Remedial Classes 1154 2844 1297

- 11. LMS portal offers self-pace learning and it offers a wide range of nearly 630 modules and 1478 lessons uploaded by faculty members for access to the students (**Table 11** and graphs associated)
- 12. LMS is based on 4 quadrants and it offers a flexibility in access to the learning material. Students are given assignments, e material, YouTube inks and there is a discussion page for student teacher interaction

#### **Graphical representation of above facts:**

#### 1. USER INTERFACE OF CMP LIVE













#### **STUDENT CORNER OF CMPLIVE**







**1. Table 1: SERVER TRAFFIC DURING ONLINE CLASSES:** This represents the maximum number of students who attended the class in one hour i.e. **1109 on the specified real time data.** 

| Date 02.09.2020              |     |      |     |     |
|------------------------------|-----|------|-----|-----|
| Time 13:54 15:54 15:18 16:24 |     |      |     |     |
| No. of Participants          | 934 | 1109 | 721 | 852 |



maximum number of students during an hour

| Date 04.09.2020                    |     |      |     |       |     |
|------------------------------------|-----|------|-----|-------|-----|
| Time 13:27 14:21 15:46 12:33 10:19 |     |      |     | 10:19 |     |
| No. of Participants                | 934 | 1109 | 721 | 852   | 796 |



| Date 25.08.2021                      |  |