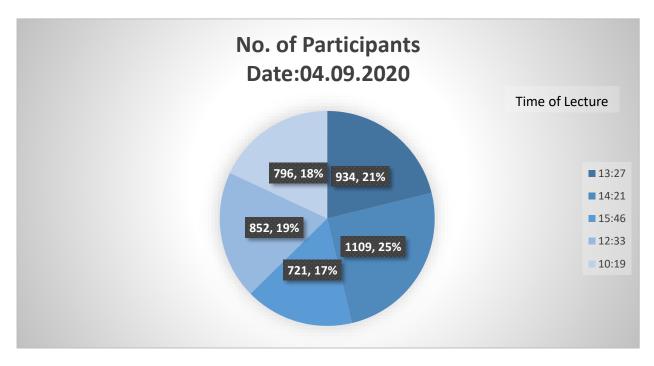

#### **STUDENT CORNER OF CMPLIVE**







**1. Table 1: SERVER TRAFFIC DURING ONLINE CLASSES:** This represents the maximum number of students who attended the class in one hour i.e. **1109 on the specified real time data.** 

| Date 02.09.2020              |     |      |     |     |
|------------------------------|-----|------|-----|-----|
| Time 13:54 15:54 15:18 16:24 |     |      |     |     |
| No. of Participants          | 934 | 1109 | 721 | 852 |



maximum number of students during an hour

| Date 04.09.2020                    |     |      |     |       |     |
|------------------------------------|-----|------|-----|-------|-----|
| Time 13:27 14:21 15:46 12:33 10:19 |     |      |     | 10:19 |     |
| No. of Participants                | 934 | 1109 | 721 | 852   | 796 |



| Date 25.08.2021                      |  |  |  |  |       |
|--------------------------------------|--|--|--|--|-------|
| Time 13:27 14:21 15:46 12:33         |  |  |  |  | 10:36 |
| No. of Participants 1024 934 872 912 |  |  |  |  | 778   |



2. **Total Classes Conducted Session Wise:** the data shows that the total number of classes conducted on CMPlive by the faculty members is a maximum of 28391 (second phase of Covid lockdown) and still is it a practice since remedial classes (797) are being conducted on CMP live for slow learners as per the central timetable of the College

**Table 2:** Total number of classes conducted during sessions

| Session                  | 2020-2021 | 2021-2022 | 2022-2023 | 2023-2024 |
|--------------------------|-----------|-----------|-----------|---