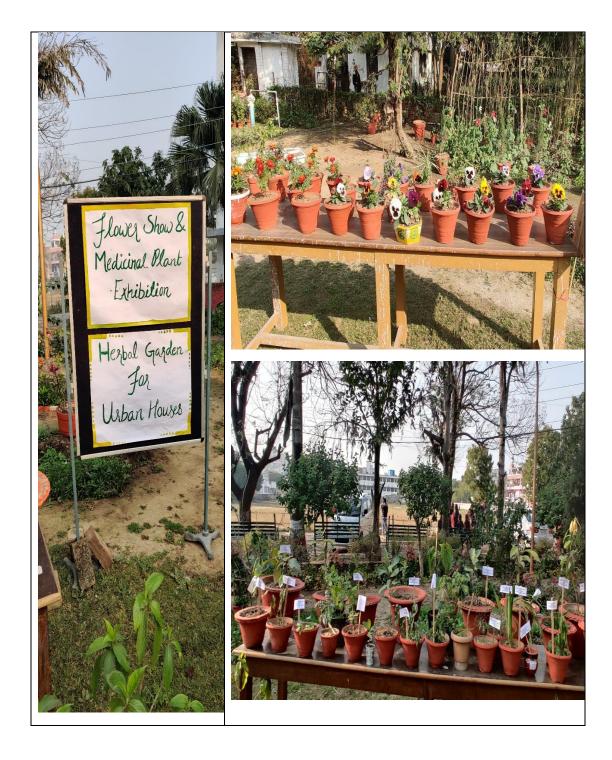

enaceae    | Tree    | Five leaved chaste<br>Tree   |
| 177. | Vitex trifolia L.                                                               | Verbenaceae    | Tree    | Three leaved tree chest tree |
| 178. | Withania somnifera<br>(L.)<br>Dunal                                             | Solanaceae     | Shrub   | Wintercherry                 |
| 179. | Zamia furfuracea L.f. ex<br>Aiton                                               | Zamiaceae      | Tree    | Cardboard palm               |
| 180. | Zingiber officinale Rosc.                                                       | Zingiberaceae  | Herb    | Ginger                       |
| 181. | Ziziphus mauritiana Lam.                                                        | Rhamnaceae     | Shrub   | Indain plum                  |



Picture 2: Medicinal plant Exhibition: *Herbal Garden for Urban House* 

# Photograph 3: Plants for Healthy lifestyle: Medicinal Plants distribution event on Founders day



















Kalmegh plants nursery





Aloe vera nursery

Lemon grass nursery

News covered for the medicinal plant distribution:

**CMP College Medicinal Garden News** 

# कॉलेज में मूर्तरूप ले रहा १५० औषधीय पौधों वाला हर्बल गार्डेन, शोभा बढ़ा रहा दक्षिण भारत का तोप गोला सरीखा मेडिसिन का पौधा

## हबेल गाउंत

पयागराग | अनिकेत यादव

हेंगू, मलेरिया, ज्वर, खांसी, मधुमेह जैसे रोगों के इलाज में हर्बल दवाएं कारगर साबित हो रही हैं। साइड इफेक्ट न होने के कारण अंग्रेजी दवाओं से इतर हर्बल दवाओं के प्रति लोगों का आकर्षण तेजी से बद रहा है। शिक्षण संस्थान भी छात्रों को औषधीय गुणों वाले इन पौधों के बारे

\_\_\_

में जानकारी प