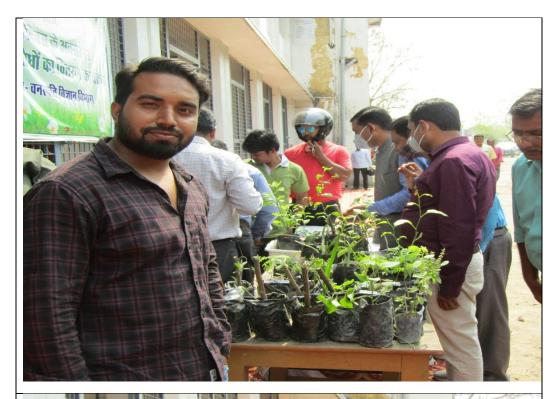

# Photograph 3: Plants for Healthy lifestyle: Medicinal Plants distribution event on Founders day

Kalmegh plants nursery

Aloe vera nursery

Lemon grass nursery

News covered for the medicinal plant distribution: