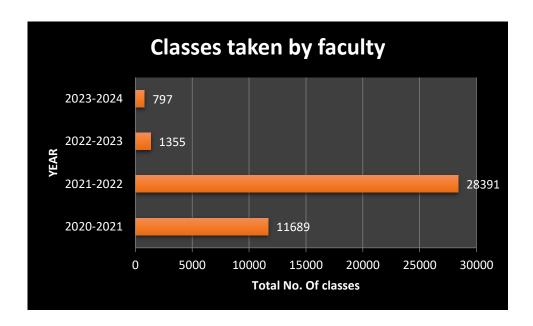

--------------|--|--|--|--|-------|
| Time 13:27 14:21 15:46 12:33         |  |  |  |  | 10:36 |
| No. of Participants 1024 934 872 912 |  |  |  |  | 778   |



2. **Total Classes Conducted Session Wise:** the data shows that the total number of classes conducted on CMPlive by the faculty members is a maximum of 28391 (second phase of Covid lockdown) and still is it a practice since remedial classes (797) are being conducted on CMP live for slow learners as per the central timetable of the College

**Table 2:** Total number of classes conducted during sessions

| Session                  | 2020-2021 | 2021-2022 | 2022-2023 | 2023-2024 |
|--------------------------|-----------|-----------|-----------|-----------|
| Classes taken by faculty | 11689     | 28391     | 1355      | 797       |



- 3. **Total Number Of Students Attended The Class Session Wise:** The data clearly represents that number of beneficiaries from online classes on cmpLIVE was a maximum of 10318 during 2021-22 and 9216 during 2020-21 and the execution of remedial classes through CMP Live is also marked with the participation of approximately 3259 student during 2022-23
- 4. Table 3: Total number of beneficiaries during the sessions

| Session                      | 2020-21 | 2021-22 | 2022-23 | 2023-24 |
|------------------------------|---------|---------|---------|---------|
| No. of students participated | 9216    | 10318   | 3259    | 2934    |



5. **DEPARTMENT WISE CLASSES:** all the departments actively engaged their classes as per the departmental timetable and the number of classes by each depar