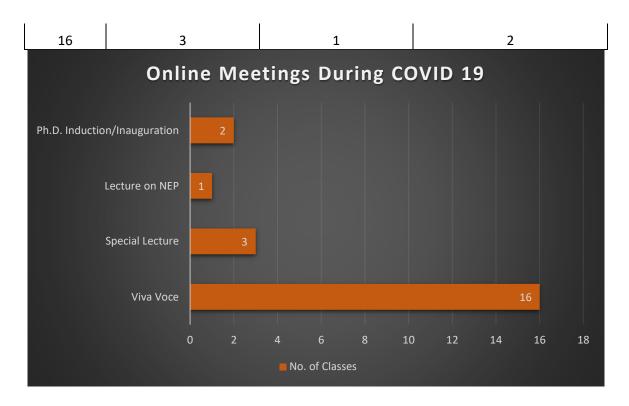

23 | 23-24 |
|-------------------------|-------|-------|-------|
| No. of Remedial Classes | 1154  | 2844  | 1297  |



**Table 9: ONLINE MEETINGS DURING COVID** 

| Departmental Meetings | PTM | PG Convenor | Ph.D. Convenor |
|-----------------------|-----|-------------|----------------|
| 6                     | 4   | 3           | 11             |
|                       |     |             |                |



**Table 10: ONLINE EVENTS DURING COVID 19:** The college has managed various other events during Covid-19 like special lectures, Viva voce, Ph.D. viva and a lecture on NEP

| Viva Voce | Special lecture | NEP | Ph.D. Induction/Inauguration |
|-----------|-----------------|-----|------------------------------|
|-----------|-----------------|-----|------------------------------|



YouTube tutorial video link: https://www.youtube.com/watch?v=dL4AHWgbeeU

**II. A GLIMPSE OF LEARNING MANAGEMENT SYSTEM (LMS):** The LMS provides online e learning materials to the students enhancing self- pace learning for students. All the faculty members use this portal to upload the teaching material which can be downloaded by the students. LMS also provides flexibility in learning experience by providing universal access to all the courses on the portal to the learner with their unique ids and passwords.







#### STUDENT'S CORNER Interface of LMS









Table 11: Total Number of modules uploaded on LMS

| Department wise Lessons and Modules uploaded on LMS |                              |                |     |  |
|-----------------------------------------------------|---------