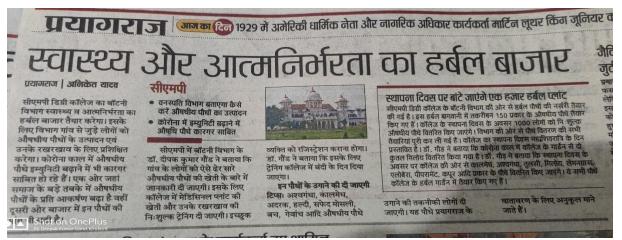

# कॉलेज में मूर्तरूप ले रहा १५० औषधीय पौधों वाला हर्बल गार्डेन, शोभा बढ़ा रहा दक्षिण भारत का तोप गोला सरीखा मेडिसिन का पौधा

## हबेल गाउंत

पयागराग | अनिकेत यादव

हेंगू, मलेरिया, ज्वर, खांसी, मधुमेह जैसे रोगों के इलाज में हर्बल दवाएं कारगर साबित हो रही हैं। साइड इफेक्ट न होने के कारण अंग्रेजी दवाओं से इतर हर्बल दवाओं के प्रति लोगों का आकर्षण तेजी से बद रहा है। शिक्षण संस्थान भी छात्रों को औषधीय गुणों वाले इन पौधों के बारे

\_\_\_

में जानकारी प्रदान कर रहे हैं। इलाहाबाद विश्वविद्यालय से संबद्ध सीएपमी डिडी कॉलेज के वनस्पति विज्ञान विभाग ( बॉटनी ) में अश्वगंधा और सर्पगंधा सरीखे पौधों का एक हर्बल गार्डेन तैयार किया गवा है। इस हर्बल वार्डेन में 150 प्रकार के औषधीय पौधे लगाए गए हैं। अब छात्र औषधीय गुण बाले इन पौधों के जरिए विभिन्न बीमारियों के उपचार से संबंधित तौर-तरीके आसानी से जान सकेंगे। सीएमपी के वनस्पति विज्ञान

## रोगों के उपचार में कारगर औषधीय पौधे

हर्बत गार्डेन में लगाए जा रहे औषधीय पीधे जहां एक ओर परिसर को हरा-भरा रखेंगे, वहीं विभिन्न मर्ज के उपचार में भी कारगर सावित होंगे। बखार के उपवार के लिए कालमेंघ, खांसी से निजात पाने के लिए अरुपा और काली. मिर्च, डायबिटीज के लिए गुड़मार व करुणवत्ता, पेट से संबंधित बीमारियों से निजात के लिए अञ्चनांघा, सार्पनंधा, तीप मोला के पीचे लगाए गए हैं। वहीं तुलसी पीधे की सात प्रजाति और पिपली हर्बल चायपती आदि के पीधे लगाये

विभाग में 100 गुणे 35 फुट का एक 💎 काम आने वाले औषधीय पौधे लगाए हबंल गार्डेन बनाया गवा है। इसमें विभिन्न प्रकार के रोगों के उपचार में

जा रहे हैं। हबंल गार्डेन में लॉग, गिलोयी, कालमेच, अञ्चनंधा,

सर्पर्गधा, काली मिर्च, तुलसी, लेमनग्रास, बच, ब्राह्मद्यै चित्रक, गुडमार, गन्ध प्रसारणी, अनन्तमूल, केवकन्द, रुद्राक्ष, गोखरू गुन्तु, कपुर आदि औषधीय गुणों वाले पौधे लगाए गए हैं। विभाग के मुख्य द्वार पर दक्षिण भारत का तोप गीला बागवानी की शोभा बढ़ा रहा है। सीएमपी में बनस्पति विज्ञान की विभागाध्यक्ष हाँ, मीना राय, असिस्टेंट प्रोफेसर डॉ. आलोक कुमार सिंह, डॉ. दीपक कुमार गेंड तथा डॉ. यशवंत कुमार के सहयोग