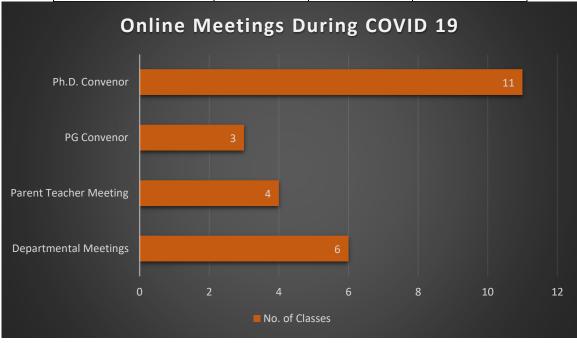

GEO      | 24  |
| HIN      | 118 |
| HIS      | 50  |
| PHI      | 5   |
| POL      | 45  |
| PSY      | 82  |
| SAN      | 18  |
| SOC      | 45  |
| Commerce | 64  |
| Z00      | 101 |
| ВОТ      | 67  |
| CHE      | 209 |
| MAT      | 57  |
| PHY      | 41  |
| СРТ      | 59  |
| LAW      | 72  |



**Table 8: ONLINE REMEDIAL CLASSES** 

| Session                 | 21-22 | 22-23 | 23-24 |
|-------------------------|-------|-------|-------|
| No. of Remedial Classes | 1154  | 2844  | 1297  |



**Table 9: ONLINE MEETINGS DURING COVID** 

| Departmental Meetings | PTM | PG Convenor | Ph.D. Convenor |
|-----------------------|-----|-------------|----------------|
| 6                     | 4   | 3           | 11             |
|                       |     |             |                |



**Table 10: ONLINE EVENTS DURING COVID 19:** The college has managed various other events during Covid-19 like special lectures, Viva voce, Ph.D. viva and a lecture on NEP

| Viva Voce | Special lecture | NEP | Ph.D. Induction/Inauguration |
|-----------|-----------------|-----|------------------------------|
|-----------|-----------------|-----|------------------------------|



YouTube tutorial video link: https://www.youtube.com/watch?v=dL4AHWgbeeU

**II. A GLIMPSE OF LEARNING MANAGEMENT SYSTEM (LMS):** The LMS provides online e learning materials to the students enhancing self- pace learning for students. All the faculty members use this portal to upload the teaching material which can be downloaded by the students. LMS also provides flexibility in learning experience by providing un