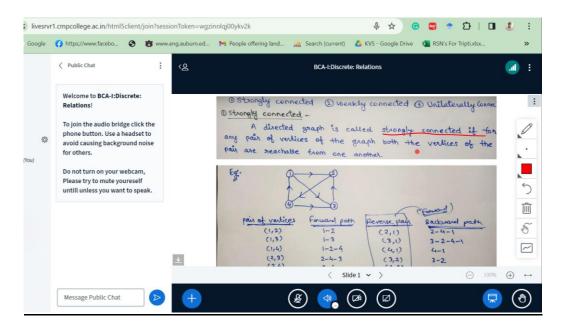

mes. The college has taken the initiative to address learners' difficulties through remedial classes on Saturdays and Sundays, and the data demonstrates the success of these classes. (**Table 9 and graphs associated**)

Session 21-22 22-23 23-24

No. of Remedial Classes 1154 2844 1297

- 11. LMS portal offers self-pace learning and it offers a wide range of nearly 630 modules and 1478 lessons uploaded by faculty members for access to the students (**Table 11** and graphs associated)
- 12. LMS is based on 4 quadrants and it offers a flexibility in access to the learning material. Students are given assignments, e material, YouTube inks and there is a discussion page for student teacher interaction

#### **Graphical representation of above facts:**

#### 1. USER INTERFACE OF CMP LIVE













#### **STUDENT CORNER OF CMPLIVE**







**1. Table 1: SERVER TRAFFIC DURING ONLINE CLASSES:** This represents the maximum number of students who attended the class in one hour i.e. **1109 on the specified real time data.** 

| Date 02.09.2020              |     |      |     |     |
|------------------------------|-----|------|-----|-----|
| Time 13:54 15:54 15:18 16:24 |     |      |     |     |
| No. of Participants          | 934 | 1109 | 721 | 852 |



maximum number of students during an hour

| Date 04.09.2020                    |     |      |     |       |     |
|------------------------------------|-----|------|-----|-------|-----|
| Time 13:27 14:21 15:46 12:33 10:19 |     |      |     | 10:19 |     |
| No. of Participants                | 934 | 1109 | 721 | 852   | 796 |