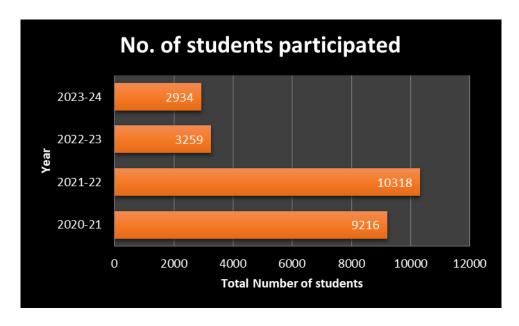

|
|--------------------------|-----------|-----------|-----------|-----------|
| Classes taken by faculty | 11689     | 28391     | 1355      | 797       |



- 3. **Total Number Of Students Attended The Class Session Wise:** The data clearly represents that number of beneficiaries from online classes on cmpLIVE was a maximum of 10318 during 2021-22 and 9216 during 2020-21 and the execution of remedial classes through CMP Live is also marked with the participation of approximately 3259 student during 2022-23
- 4. Table 3: Total number of beneficiaries during the sessions

| Session                      | 2020-21 | 2021-22 | 2022-23 | 2023-24 |
|------------------------------|---------|---------|---------|---------|
| No. of students participated | 9216    | 10318   | 3259    | 2934    |



5. **DEPARTMENT WISE CLASSES:** all the departments actively engaged their classes as per the departmental timetable and the number of classes by each department is represented I the table and graph below.

**Table:** 4 Department wise class engaged by faculty members

| Department Wise Classes for the Session 2020-2021 |                |  |  |
|---------------------------------------------------|----------------|--|--|
| Department                                        | No. of Classes |  |  |
| ANC                                               | 480            |  |  |
| DEF                                               | 243            |  |  |
| ECO                                               | 355            |  |  |
| EDU                                               | 508