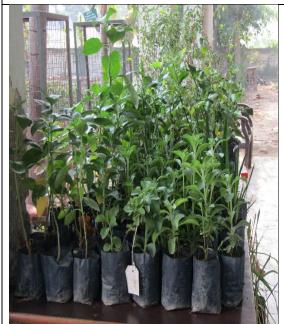

Figure I: Representing the medicinal plant conservatory maintained at Botanical Garden of CMP Degree College

Table I: List of medicinal plants conserved at Arogyam

| S. No. | Botanical name                                         | Family        | Habit   | English name                      |  |
|--------|--------------------------------------------------------|---------------|---------|-----------------------------------|--|
| 1.     | Abrus precatorius Wall.                                | Fabaceae      | Climber | Rosary Pea/Crab's<br>Eye          |  |
| 2.     | Acacia auriculiformis L.                               | Fabaceae Tree |         | Northern Black<br>Wattle          |  |
| 3.     | Acalypha indica L.                                     | Euphorbiaceae | Herb    | Indian Acalypha                   |  |
| 4.     | Achyranthes aspera L.                                  | Amaranthaceae | Herb    | Prikly Chaff Flower               |  |
| 5.     | Acmella oleracea (L) R.K<br>Janson                     | Asteraceae    | Herb    | Toothache plant                   |  |
| 6.     | Acorus calamus L.                                      | Araceae       | Herb    | Sweet flag                        |  |
| 7.     | Adansonia digitata L.                                  | Malvaceae     | Tree    | Baobab                            |  |
| 8.     | Adiantum capillus-veneris L.                           | Pteridaceae   | Fern    | Maidenhair Fern                   |  |
| 9.     | Aegle marmelos (L.) Corrêa<br>Syn. Crateva marmelos L. | Rutaceae      | Tree    | Bengal quince                     |  |
| 10.    | Ageratum conyzoides L.                                 | Asteraceae    | Herb    | Chick Weed/Billygoat              |  |
| 11.    | Albizia lebbeck L.                                     | Fabaceae      | Tree    | Lebbek / Flea Tree                |  |
| 12.    | Allamanda cathartica L                                 | Apocynaceae   | Climber | Golden trumpet                    |  |
| 13.    | Aloe vera (L.) Burm. f.                                | Liliaceae     | Herb    | Indian aloe                       |  |
| 14.    | Alpinia calcarata (Haw.) Roscoe                        | Zingiberaceae | Herb    | Cardamom ginger                   |  |
| 15.    | Alpinia galanga (L.) Willd.                            | Zingiberaceae | Herb    | Greater galangal                  |  |
| 16.    | Alstonia scholaris (L.) R. Br                          | Apocynaceae   | Tree    | Blackboard tree                   |  |
| 17.    | Alternanthera pungens L                                | Amaranthaceae | Herb    | Khaki Weed                        |  |
| 18.    | Alternanthera sessilis (L.)                            | Amaranthaceae | Herb    | Sessile Joyweed                   |  |
| 19.    | Amaranthus viridis L.                                  | Amaranthaceae | Herb    | Green Amaranth / Slender Amaranth |  |
| 20.    | Amomum subulatum Roxb.                                 | Zingiberaceae | Herb    | Greater cardamom                  |  |
| 21.    | Amorphophallus paeoniifolius<br>(Dennst.) Nicolson     |               | Shrub   | Elephant foot yam                 |  |
| 22.    | Andrographis<br>paniculata<br>(Burm.) Wall. ex Nees    | Acanthaceae   | Herb    | Green chiretta                    |  |