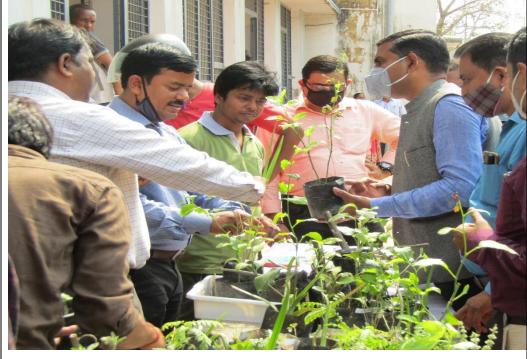

# -घर औषधीय पौधे बांटेगा सीएमर्प

नागरण संवाददावा, प्रवागराज : विविव के संघटक महाविद्यालय वीधरी महादेव प्रसाद पीजी कुमलेज (सीएमपी) अब घर-घर औपधीज पौधे बंटिगा। यह वितरण कार्य 11 मार्च को कालेज के स्थापना दिवस पर होगा। इसकी तैयारी भी पूरी कर ली है।

ली है।

महाविद्यालय में यनस्पति विज्ञान विभाग के असिस्टेंट प्रोफेसर हाँ. दीपक गाँड ने परिसर में ही औषधीय पौधों को विकसित किया गया है। यह कोरोना समेत तमाम बीमारियों से लड़ने के अलावा जैव विविधता को भी बढ़ावा दे रहे हैं। यह खेती विभाग के ठीक बगल में ही 100 गुणा 30 वर्गफुट में की गई है। इस टीम में प्राचार्य हाँ, बुजेश कुमार ब्रीवास्तव, हाँ. संजय सिंह, हाँ. मीना राय, हाँ. आलोक, हाँ. यशर्वत और हाँ. सरिता भी शामिल हैं।

- 1 1 मार्च को स्थापना दिवस पर शहर मै विवरित किए जाएंगे पीधे
- कोरो नाकाल में दो कुंतल गिलोय वितरित किए जाने का किया दावा

अब बागवानी में तैयार किय गए पौधों को 1000 लोगों के बीच निरसुल्क वितरित करने का निर्णव लिया गया है। डॉ. टीएक ने बताया ाज रूप है। डा. दापक ने बताया कि क्येरोनाकाल में कालेज के गार्डेन से दे कुंतल गिलोय वितरित किया जा चुका है।

पॉजिटिव

कालेज के परिसर में ही 150 प्रजाति के पौधे किए विकसित

कालेज के परिसर में ही उतराखंड, हरियाणा, मध्य प्रदेश, छत्तीसगढ़ और मंसूरी के जंगलों से तकरीबन 150 प्रजाति के औषधीय पीधे लाए गए थे। इन पीधों में दक्षिण भारत का तोपगोला, इन पीधों में दक्षिण भारत का तोपगोला, कालमेध, लेमनग्राँस, कडुपता, कोटकरेज, गंध प्रसारिणी, गिलोय, अनंतमूल, केवकंद, गोखरू, काली मिर्व, अश्वगंधा, सर्यगंधा, रूद्राक्ष, सफेद मूसली, सतावर, वर्नीनिया आदि शामिल हैं। अब इन पीधों में कोरोना संक्रमण का इलाज खोजा जा रहा है। फिलहाल इन औषधीय पीधों की पतियों से कादा तैयार किया गया है, जो बेहतर इम्युनिटी बनाने में कारगर साबित हो रहा है।