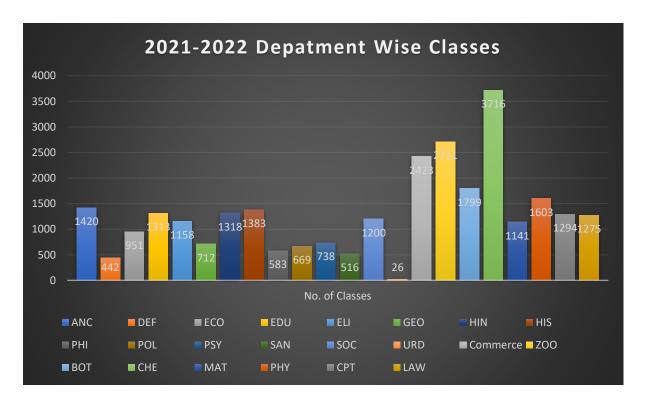

| No. of Classes |  |
| ANC                                                                                | 1420           |  |
| DEF                                                                                | 442            |  |
| ECO                                                                                | 951            |  |
| EDU                                                                                | 1313           |  |

| ELI | 1158 |
|-----|------|
| GEO | 712  |
| HIN | 1318 |
| HIS | 1383 |
| PHI | 583  |
| POL | 669  |
| PSY | 738  |
| SAN | 516  |
| SOC | 1200 |
| URD | 26   |
| COM | 2423 |
| Z00 | 2711 |
| ВОТ | 1799 |
| CHE | 3716 |
| MAT | 1141 |
| PHY | 1603 |
| CPT | 1294 |
| LAW | 1275 |



Table 6: Remedial classes 2022-23

| Department Wise Remedial Classes for the Session 2022-2023 |                |  |
|------------------------------------------------------------|----------------|--|
| Department                                                 | No. of Classes |  |
| ANC                                                        | 51             |  |
| DEF                                                        | 76             |  |

| ECO | 131 |
|-----|-----|
| EDU | 75  |
| ELI | 91  |
| GEO | 67  |
| HIN | 147 |
| HIS | 75  |
| PHI | 71  |
| POL | 45  |
| PSY | 50  |
| SAN | 64  |
| SOC | 188 |
| СОМ | 137 |
| Z00 | 195 |
| ВОТ | 140 |
| CHE | 494 |
| MAT | 190 |
| PHY | 231 |
| СРТ | 228 |
| LAW | 98  |



Table 7: Remedial classes during 2023-24

| Department Wise Reme