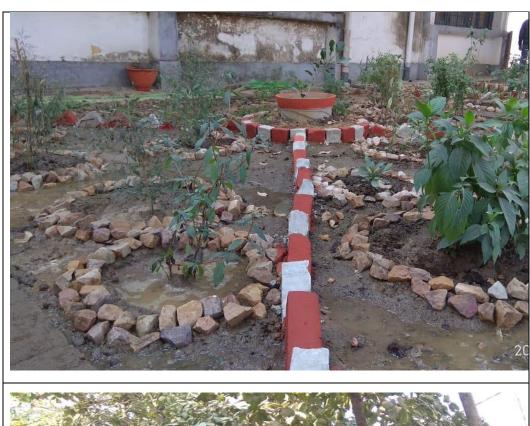

Figure I: Representing the medicinal plant conservatory maintained at Botanical Garden of CMP Degree College

Table I: List of medicinal plants conserved at Arogyam

| S. No. | Botanical name                                         | Family        | Habit   | English name                      |  |
|--------|--------------------------------------------------------|---------------|---------|-----------------------------------|--|
| 1.     | Abrus precatorius Wall.                                | Fabaceae      | Climber | Rosary Pea/Crab's<br>Eye          |  |
| 2.     | Acacia auriculiformis L.                               | Fabaceae Tree |         | Northern Black<br>Wattle          |  |
| 3.     | Acalypha indica L.                                     | Euphorbiaceae | Herb    | Indian Acalypha                   |  |
| 4.     | Achyranthes aspera L.                                  | Amaranthaceae | Herb    | Prikly Chaff Flower               |  |
| 5.     | Acmella oleracea (L) R.K<br>Janson                     | Asteraceae    | Herb    | Toothache plant                   |  |
| 6.     | Acorus calamus L.                                      | Araceae       | Herb    | Sweet flag                        |  |
| 7.     | Adansonia digitata L.                                  | Malvaceae     | Tree    | Baobab                            |  |
| 8.     | Adiantum capillus-veneris L.                           | Pteridaceae   | Fern    | Maidenhair Fern                   |  |
| 9.     | Aegle marmelos (L.) Corrêa<br>Syn. Crateva marmelos L. | Rutaceae      | Tree    | Bengal quince                     |  |
| 10.    | Ageratum conyzoides L.                                 | Asteraceae    | Herb    | Chick Weed/Billygoat              |  |
| 11.    | Albizia lebbeck L.                                     | Fabaceae      | Tree    | Lebbek / Flea Tree                |  |
| 12.    | Allamanda cathartica L                                 | Apocynaceae   | Climber | Golden trumpet                    |  |
| 13.    | Aloe vera (L.) Burm. f.                                | Liliaceae     | Herb    | Indian aloe                       |  |
| 14.    | Alpinia calcarata (Haw.) Roscoe                        | Zingiberaceae | Herb    | Cardamom ginger                   |  |
| 15.    | Alpinia galanga (L.) Willd.                            | Zingiberaceae | Herb    | Greater galangal                  |  |
| 16.    | Alstonia scholaris (L.) R. Br                          | Apocynaceae   | Tree    | Blackboard tree                   |  |
| 17.    | Alternanthera pungens L                                | Amaranthaceae | Herb    | Khaki Weed                        |  |
| 18.    | Alternanthera sessilis (L.)                            | Amaranthaceae | Herb    | Sessile Joyweed                   |  |
| 19.    | Amaranthus viridis L.                                  | Amaranthaceae | Herb    | Green Amaranth / Slender Amaranth |  |
| 20.    | Amomum subulatum Roxb.                                 | Zingiberaceae | Herb    | Greater cardamom                  |  |
| 21.    | Amorphophallus paeoniifolius<br>(Dennst.) Nicolson     |               | Shrub   | Elephant foot yam                 |  |
| 22.    | Andrographis<br>paniculata<br>(Burm.) Wall. ex Nees    | Acanthaceae   | Herb    | Green chiretta                    |  |