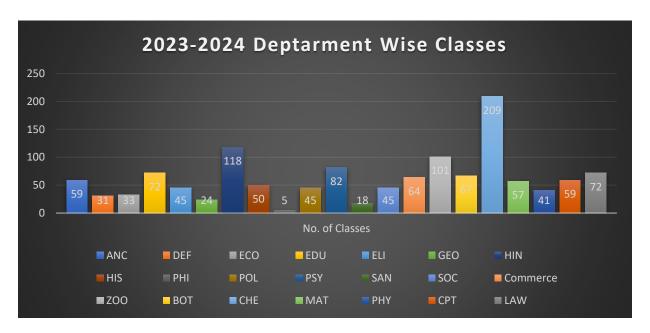

| СРТ | 228 |
| LAW | 98  |



Table 7: Remedial classes during 2023-24

| Department Wise Remedial Classes for the Session 2023-2024 |  |  |
|------------------------------------------------------------|--|--|
| Department No. of Classes                                  |  |  |
| ANC 59                                                     |  |  |
| DEF 31                                                     |  |  |

| ECO      | 33  |
|----------|-----|
| EDU      | 72  |
| ELI      | 45  |
| GEO      | 24  |
| HIN      | 118 |
| HIS      | 50  |
| PHI      | 5   |
| POL      | 45  |
| PSY      | 82  |
| SAN      | 18  |
| SOC      | 45  |
| Commerce | 64  |
| Z00      | 101 |
| ВОТ      | 67  |
| CHE      | 209 |
| MAT      | 57  |
| PHY      | 41  |
| СРТ      | 59  |
| LAW      | 72  |



**Table 8: ONLINE REMEDIAL CLASSES** 

| Session                 | 21-22 | 22-23 | 23-24 |
|-------------------------|-------|-------|-------|
| No. of Remedial Classes | 1154  | 2844  | 1297  |



**Table 9: ONLINE MEETINGS DURING COVID** 

| Departmental Meetings | PTM | PG Convenor | Ph.D. Convenor |
|-----------------------|-----|-------------|----------------|
| 6                     | 4   | 3           | 11             |
|                       |     |             |                |



**Table 10: ONLINE EVENTS DURING COVID 19:** The college has managed various other events during Covid-19 like special lectures, Viva voce, Ph.D. viva and a lecture on NEP

| Viva Voce | Special lecture | NEP | Ph.D. Induction/Inauguration |
|-----------|-----------------|-----|----------------------