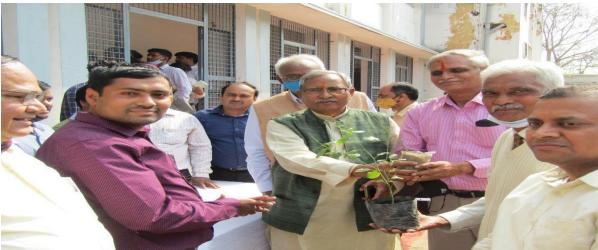

# -घर औषधीय पौधे बांटेगा सीएमर्प

नागरण संवाददावा, प्रवागराज : विविव के संघटक महाविद्यालय वीधरी महादेव प्रसाद पीजी कुमलेज (सीएमपी) अब घर-घर औपधीज पौधे बंटिगा। यह वितरण कार्य 11 मार्च को कालेज के स्थापना दिवस पर होगा। इसकी तैयारी भी पूरी कर ली है।

ली है।

महाविद्यालय में यनस्पति विज्ञान विभाग के असिस्टेंट प्रोफेसर हाँ. दीपक गाँड ने परिसर में ही औषधीय पौधों को विकसित किया गया है। यह कोरोना समेत तमाम बीमारियों से लड़ने के अलावा जैव विविधता को भी बढ़ावा दे रहे हैं। यह खेती विभाग के ठीक बगल में ही 100 गुणा 30 वर्गफुट में की गई है। इस टीम में प्राचार्य हाँ, बुजेश कुमार ब्रीवास्तव, हाँ. संजय सिंह, हाँ. मीना राय, हाँ. आलोक, हाँ. यशर्वत और हाँ. सरिता भी शामिल हैं।

- 1 1 मार्च को स्थापना दिवस पर शहर मै विवरित किए जाएंगे पीधे
- कोरो नाकाल में दो कुंतल गिलोय वितरित किए जाने का किया दावा

अब बागवानी में तैयार किय गए पौधों को 1000 लोगों के बीच निरसुल्क वितरित करने का निर्णव लिया गया है। डॉ. टीएक ने बताया ाज रूप है। डा. दापक ने बताया कि क्येरोनाकाल में कालेज के गार्डेन से दे कुंतल गिलोय वितरित किया जा चुका है।

पॉजिटिव

कालेज के परिसर में ही 150 प्रजाति के पौधे किए विकसित

कालेज के परिसर में ही उतराखंड, हरियाणा, मध्य प्रदेश, छत्तीसगढ़ और मंसूरी के जंगलों से तकरीबन 150 प्रजाति के औषधीय पीधे लाए गए थे। इन पीधों में दक्षिण भारत का तोपगोला, इन पीधों में दक्षिण भारत का तोपगोला, कालमेध, लेमनग्राँस, कडुपता, कोटकरेज, गंध प्रसारिणी, गिलोय, अनंतमूल, केवकंद, गोखरू, काली मिर्व, अश्वगंधा, सर्यगंधा, रूद्राक्ष, सफेद मूसली, सतावर, वर्नीनिया आदि शामिल हैं। अब इन पीधों में कोरोना संक्रमण का इलाज खोजा जा रहा है। फिलहाल इन औषधीय पीधों की पतियों से कादा तैयार किया गया है, जो बेहतर इम्युनिटी बनाने में कारगर साबित हो रहा है।