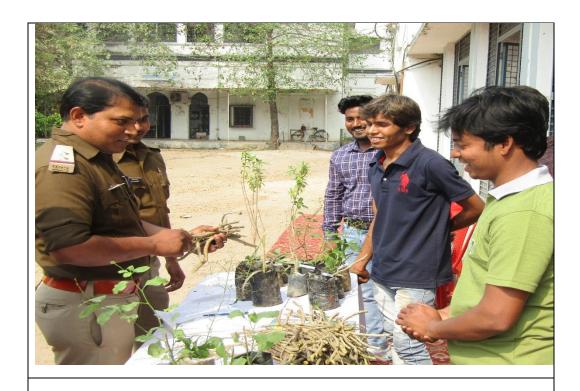

Picture 2: Medicinal plant Exhibition: *Herbal Garden for Urban House* 

# Photograph 3: Plants for Healthy lifestyle: Medicinal Plants distribution event on Founders day

Kalmegh plants nursery

Aloe vera nursery

Lemon grass nursery

News covered for the medicinal plant distribution: