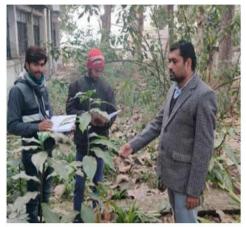

Additionally, herbal gardening contributes to the conservation of rare and endangered plant species, and it provides an opportunity for education and research in the field of plant sciences.

This is a participatory teaching and learning endeavour inculcating a sense of social responsibility among the students. The need for participatory efforts to conserve the environment is essential for fostering a sense of collective responsibility and action. Involving various stakeholders, including individuals, communities, organizations, and governments, in environmental conservation initiatives can lead to more comprehensive and sustainable outcomes. Moreover, participatory efforts promote shared ownership of environmental issues, encourage knowledge sharing, and leverage diverse perspectives and resources to address complex environmental challenges. Additionally, such collaborative approaches can enhance environmental education, awareness, and advocacy, ultimately leading to more effective and inclusive conservation practices.

Figure I: Representing the medicinal plant conservatory maintained at Botanical Garden of CMP Degree College

Table I: List of medicinal plants conserved at Arogyam

| S. No. | Botanical name                                         | Family        | Habit   | English name                      |  |
|--------|--------------------------------------------------------|---------------|---------|-----------------------------------|--|
| 1.     | Abrus precatorius Wall.                                | Fabaceae      | Climber | Rosary Pea/Crab's<br>Eye          |  |
| 2.     | Acacia auriculiformis L.                               | Fabaceae Tree |         | Northern Black<br>Wattle          |  |
| 3.     | Acalypha indica L.                                     | Euphorbiaceae | Herb    | Indian Acalypha                   |  |
| 4.     | Achyranthes aspera L.                                  | Amaranthaceae | Herb    | Prikly Chaff Flower               |  |
| 5.     | Acmella oleracea (L) R.K<br>Janson                     | Asteraceae    | Herb    | Toothache plant                   |  |
| 6.     | Acorus calamus L.                                      | Araceae       | Herb    | Sweet flag                        |  |
| 7.     | Adansonia digitata L.                                  | Malvaceae     | Tree    | Baobab                            |  |
| 8.     | Adiantum capillus-veneris L.                           | Pteridaceae   | Fern    | Maidenhair Fern                   |  |
| 9.     | Aegle marmelos (L.) Corrêa<br>Syn. Crateva marmelos L. | Rutaceae      | Tree    | Bengal quince                     |  |
| 10.    | Ageratum conyzoides L.                                 | Asteraceae    | Herb    | Chick Weed/Billygoat              |  |
| 11.    | Albizia lebbeck L.                                     | Fabaceae      | Tree    | Lebbek / Flea Tree                |  |
| 12.    | Allamanda cathartica L                                 | Apocynaceae   | Climber | Golden trumpet                    |  |
| 13.    | Aloe vera (L.) Burm. f.                                | Liliaceae     | Herb    | Indian aloe                       |  |
| 14.    | Alpinia calcarata (Haw.) Roscoe                        | Zingiberaceae | Herb    | Cardamom ginger                   |  |
| 15.    | Alpinia galanga (L.) Willd.                            | Zingiberaceae | Herb    | Greater galangal                  |  |
| 16.    | Alstonia scholaris (L.) R. Br                          | Apocynaceae   | Tree    | Blackboard tree                   |  |
| 17.    | Alternanthera pungens L                                | Amaranthaceae | Herb    | Khaki Weed                        |  |
| 18.    | Alternanthera sessilis (L.)                            | Amaranthaceae | Herb    | Sessile Joyweed                   |  |
| 19.    | Amaranthus viridis L.                                  | Amaranthaceae | Herb    | Green Amaranth / Slender Amaranth |  |
| 20.    | Amomum subulatum Roxb.                                 | Zingiberaceae | Herb    | Greater cardamom                  |  |
| 21.    | Amorphophallus paeoniifolius<br>(Dennst.) Nicolson     |               | Shrub   | Elephant foot yam                 |  |
| 22.    | Andrographis<br>paniculata<br>(Burm.) Wall. ex Nees    | Acanthaceae   | Herb    | Green chiretta                    |  |