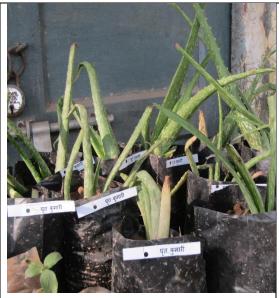

Figure I: Representing the medicinal plant conservatory maintained at Botanical Garden of CMP Degree College

Table I: List of medicinal plants conserved at Arogyam

| S. No. | Botanical name                                         | Family        | Habit   | English name                      |  |
|--------|--------------------------------------------------------|---------------|---------|-----------------------------------|--|
| 1.     | Abrus precatorius Wall.                                | Fabaceae      | Climber | Rosary Pea/Crab's<br>Eye          |  |
| 2.     | Acacia auriculiformis L.                               | Fabaceae Tree |         | Northern Black<br>Wattle          |  |
| 3.     | Acalypha indica L.                                     | Euphorbiaceae | Herb    | Indian Acalypha                   |  |
| 4.     | Achyranthes aspera L.                                  | Amaranthaceae | Herb    | Prikly Chaff Flower               |  |
| 5.     | Acmella oleracea (L) R.K<br>Janson                     | Asteraceae    | Herb    | Toothache plant                   |  |
| 6.     | Acorus calamus L.                                      | Araceae       | Herb    | Sweet flag                        |  |
| 7.     | Adansonia digitata L.                                  | Malvaceae     | Tree    | Baobab                            |  |
| 8.     | Adiantum capillus-veneris L.                           | Pteridaceae   | Fern    | Maidenhair Fern                   |  |
| 9.     | Aegle marmelos (L.) Corrêa<br>Syn. Crateva marmelos L. | Rutaceae      | Tree    | Bengal quince                     |  |
| 10.    | Ageratum conyzoides L.                                 | Asteraceae    | Herb    | Chick Weed/Billygoat              |  |
| 11.    | Albizia lebbeck L.                                     | Fabaceae      | Tree    | Lebbek / Flea Tree                |  |
| 12.    | Allamanda cathartica L                                 | Apocynaceae   | Climber | Golden trumpet                    |  |
| 13.    | Aloe vera (L.) Burm. f.                                | Liliaceae     | Herb    | Indian aloe                       |  |
| 14.    | Alpinia calcarata (Haw.) Roscoe                        | Zingiberaceae | Herb    | Cardamom ginger                   |  |
| 15.    | Alpinia galanga (L.) Willd.                            | Zingiberaceae | Herb    | Greater galangal                  |  |
| 16.    | Alstonia scholaris (L.) R. Br                          | Apocynaceae   | Tree    | Blackboard tree                   |  |
| 17.    | Alternanthera pungens L                                | Amaranthaceae | Herb    | Khaki Weed                        |  |
| 18.    | Alternanthera sessilis (L.)                            | Amaranthaceae | Herb    | Sessile Joyweed                   |  |
| 19.    | Amaranthus viridis L.                                  | Amaranthaceae | Herb    | Green Amaranth / Slender Amaranth |  |
| 20.    | Amomum subulatum Roxb.                                 | Zingiberaceae | Herb    | Greater cardamom                  |  |
| 21.    | Amorphophallus paeoniifolius<br>(Dennst.) Nicolson     |               | Shrub   | Elephant foot yam                 |  |
| 22.    | Andrographis<br>paniculata<br>(Burm.) Wall. ex Nees    | Acanthaceae   | Herb    | Green chiretta                    |  |