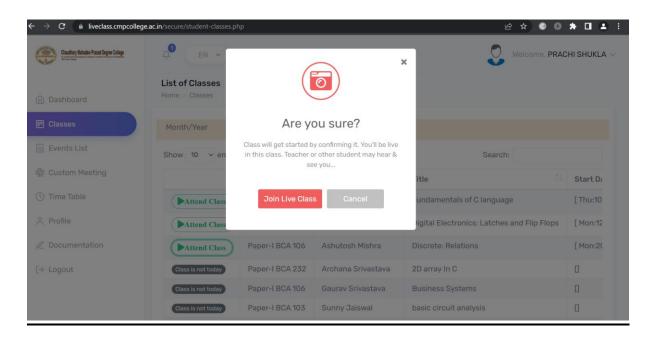

address learners' difficulties through remedial classes on Saturdays and Sundays, and the data demonstrates the success of these classes. (**Table 9 and graphs associated**)

Session 21-22 22-23 23-24

No. of Remedial Classes 1154 2844 1297

- 11. LMS portal offers self-pace learning and it offers a wide range of nearly 630 modules and 1478 lessons uploaded by faculty members for access to the students (**Table 11** and graphs associated)
- 12. LMS is based on 4 quadrants and it offers a flexibility in access to the learning material. Students are given assignments, e material, YouTube inks and there is a discussion page for student teacher interaction

#### **Graphical representation of above facts:**

#### 1. USER INTERFACE OF CMP LIVE













#### **STUDENT CORNER OF CMPLIVE**







**1. Table 1: SERVER TRAFFIC DURING ONLINE CLASSES:** This represents the maximum number of students who attended the class in one hour i.e. **1109 on the specified real time data.** 

| Date 02.09.2020              |     |      |     |     |
|------------------------------|-----|------|-----|-----|
| Time 13:54 15:54 15:18 16:24 |     |      |     |     |
| No. of Participants          | 934 | 1109 | 721 | 852 |



maximum number of students during an hour

| Date 04.09.2020                    |     |      |     |       |     |
|------------------------------------|-----|------|-----|-------|-----|
| Time 13:27 14:21 15:46 12:33 10:19 |     |      |     | 10:19 |     |
| No. of Participants                | 934 | 1109 | 721 | 852   | 796 |



| Date 25.08.2021                      |