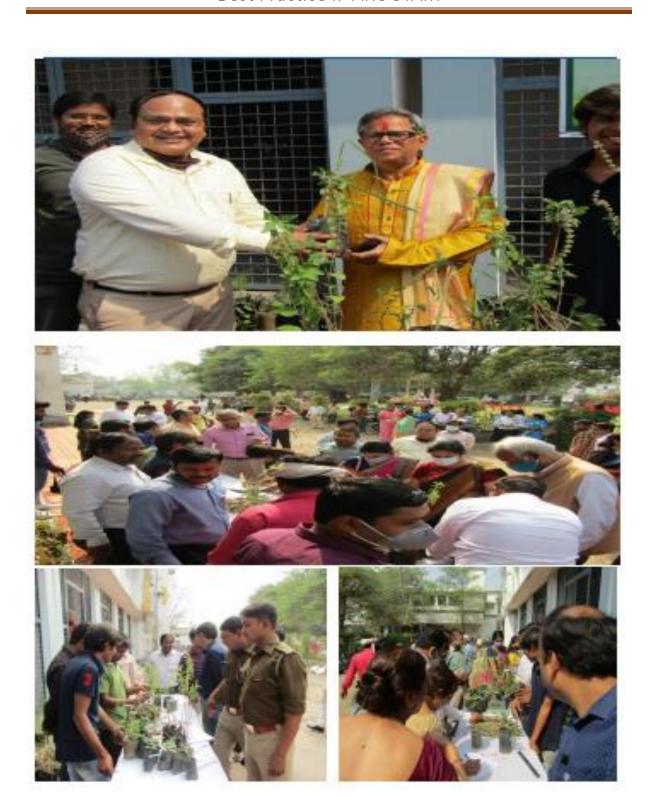

Picture 2: Medicinal plant Exhibition: *Herbal Garden for Urban House* 

# Photograph 3: Plants for Healthy lifestyle: Medicinal Plants distribution event on Founders day

Kalmegh plants nursery

Aloe vera nursery

Lemon grass nursery

News covered for the medicinal plant distribution: