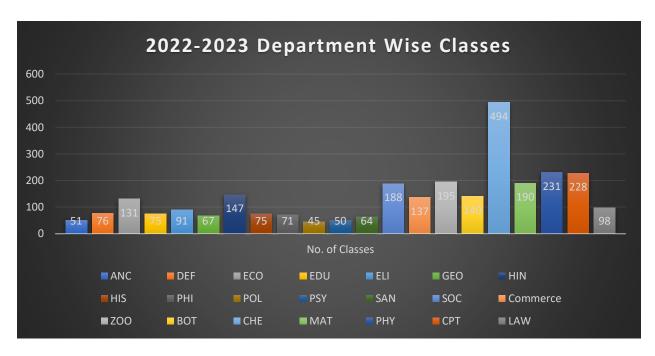

16 |
| MAT | 1141 |
| PHY | 1603 |
| CPT | 1294 |
| LAW | 1275 |



Table 6: Remedial classes 2022-23

| Department Wise Remedial Classes for the Session 2022-2023 |                |  |
|------------------------------------------------------------|----------------|--|
| Department                                                 | No. of Classes |  |
| ANC                                                        | 51             |  |
| DEF                                                        | 76             |  |

| ECO | 131 |
|-----|-----|
| EDU | 75  |
| ELI | 91  |
| GEO | 67  |
| HIN | 147 |
| HIS | 75  |
| PHI | 71  |
| POL | 45  |
| PSY | 50  |
| SAN | 64  |
| SOC | 188 |
| СОМ | 137 |
| Z00 | 195 |
| ВОТ | 140 |
| CHE | 494 |
| MAT | 190 |
| PHY | 231 |
| СРТ | 228 |
| LAW | 98  |



Table 7: Remedial classes during 2023-24

| Department Wise Remedial Classes for the Session 2023-2024 |  |  |
|------------------------------------------------------------|--|--|
| Department No. of Classes                                  |  |  |
| ANC 59                                                     |  |  |
| DEF 31                                                     |  |  |

| ECO      | 33  |
|----------|-----|
| EDU      | 72  |
| ELI      | 45  |
| GEO      | 24  |
| HIN      | 118 |
| HIS      | 50  |
| PHI      | 5   |
| POL      | 45  |
| PSY      | 82  |
| SAN      | 18  |
| SOC      | 45  |
| Commerce | 64  |
| Z00      | 101 |
| ВОТ      | 67  |
| CHE      | 209 |
| MAT      | 57  |
| PHY      | 41  |
| СРТ      | 59  |
| LAW      | 72  |



**Table 8: ONLINE REMEDIAL