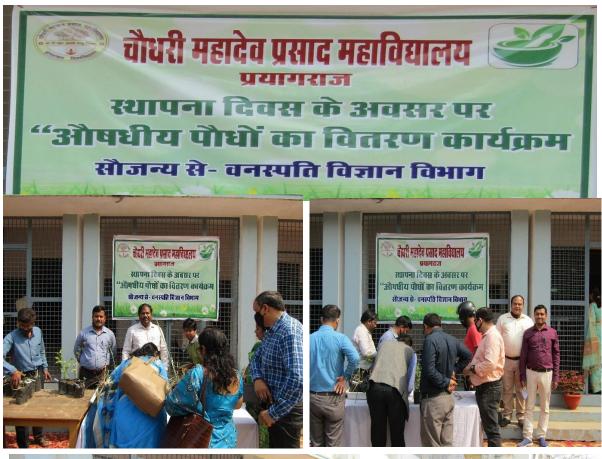

# Photograph 3: Plants for Healthy lifestyle: Medicinal Plants distribution event on Founders day

Kalmegh plants nursery

Aloe vera nursery

Lemon grass nursery

News covered for the medicinal plant distribution:

# -घर औषधीय पौधे बांटेगा सीएमर्प

नागरण संवाददावा, प्रवागराज : विविव के संघटक महाविद्यालय वीधरी महादेव प्रसाद पीजी कुमलेज (सीएमपी) अब घर-घर औपधीज पौधे बंटिगा। यह वितरण कार्य 11 मार्च को कालेज के स्थापना दिवस पर होगा। इसकी तैयारी भी पूरी कर ली है।

ली है।

महाविद्यालय में यनस्पति विज्ञान विभाग के असिस्टेंट प्रोफेसर हाँ. दीपक गाँड ने परिसर में ही औषधीय पौधों को विकसित किया गया है। यह कोरोना समेत तमाम बीमारियों से लड़ने के अलावा जैव विविधता को भी बढ़ावा दे रहे हैं। यह खेती विभाग के ठीक बगल में ही 100 गुणा 30 वर्गफुट में की गई है। इस टीम में प्राचार्य हाँ, बुजेश कुमार ब्रीवास्तव, हाँ. संजय सिंह, हाँ. मीना राय, हाँ. आलोक, हाँ. यशर्वत और हाँ. सरिता भी शामिल हैं।

- 1 1 मार्च को स्थापना दिवस पर शहर मै विवरित किए जाएंगे पीधे
- कोरो नाकाल में दो कुंतल गिलोय वितरित किए जाने का किया दावा

अब बागवानी में तैयार किय गए पौधों को 1000 लोगों के बीच निरसुल्क वितरित करने का निर्णव लिया गया है। डॉ. टीएक ने बताया ाज रूप है। डा. दापक ने बताया कि क्येरोनाकाल में कालेज के गार्डेन से दे कुंतल गिलोय वितरित किया जा चुका है।