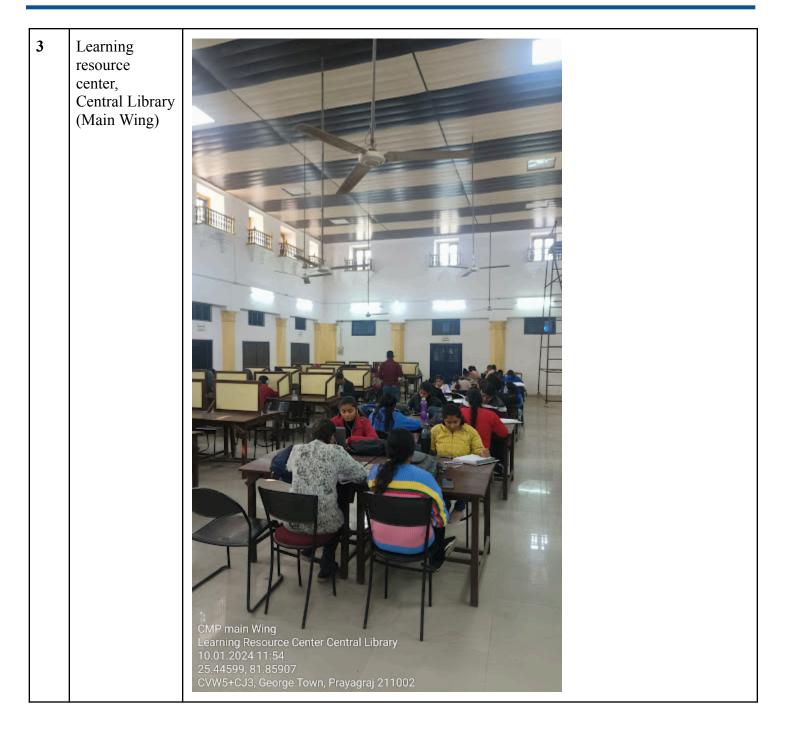

## 3. Library

| SN | Infrastructure                                                    | Geotagged Photograph                                                                                                                         |
|----|-------------------------------------------------------------------|----------------------------------------------------------------------------------------------------------------------------------------------|
| 1  | Librarian<br>Office,<br>Central Library<br>(Main Wing)            | CMP main Wing   UD1.2024 11:51   25.4459, 81.85875   CW5+8FF, George Town, Prayagraj 211002                                                  |
| 2  | Learning<br>resource<br>center,<br>Central Library<br>(Main Wing) | CMP main Wing<br>Learning Resource Center Central Library<br>10.1.2024 11:56<br>25.34597, 81.85903<br>CWS+CJ3, George Town, Prayagraj 211002 |